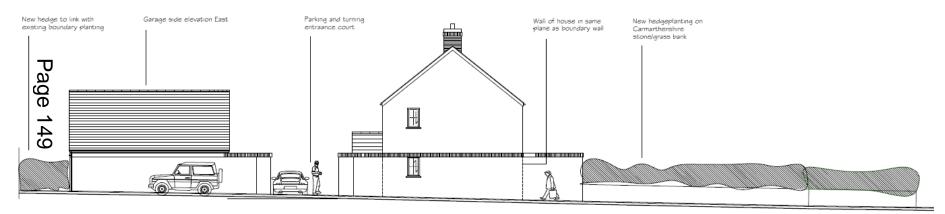

RED / RE-PAINTED / REINSTATED.

NEW CODE 5 LEAD FLASINGS / SOAKERS

REBUILD STONE OUTER R. HAND REVEAL (7 COURSES)

EXISTING MAIN DOOR & FRAME SALVAGABLE: - TO BE CAREFULLY REMOVED / REPAIRED / RE-PAINTED / REINSTATED, NEW GALV, STEEL IRONMONGERY PAINTED

EXTERNAL LEVELS LOWERED 100mm TO BUILDING PERIMETER

CLAY GULLIES & C.I GRATES TO NEW SOAKAWAYS





WHIGT CARMARTHENSHIRE

TOWY GATEWAY - THE BOTHY PHASE I EXTERNAL REPAIRS

PLANNING

SOUTH ELEVATION



Page 124





SOUTH ELEVATION



Page 125

WEST ELEVATION





























A Better Place...Environment

#### **Site Location**



#### **Site Location**



Page 141







# W/34854 Rear Elevations of Glendale Terrace on opposite bank Application Site





### W/34854 Proposed Layout



## W/34854 Elevations & Streetscene





#### W/34854 Floor Plans

Page 150 Bedroom 2 Bedroom 3 bathroom Dining Room Kıtchen shower Lounge w/drobe w/drobe landing Hall Master Bedroom Study coats Bedroom 4 en suite WC FIRST FLOOR PLAN

### W/34854 Detached Garage





Garage First Floor Plan. Scale 1:50 @A1





Garage Ground Floor Plan. Scale 1:50 @A1



Garage side elevation

Garage side elevation East

#### W/34854 FCA Extract 1 in 1000year event

Figure 4.3: 1 in 1000 year Undefended Depth Scenario



#### W/34854 Proposed Layout



Page 153



A Better Place...Environment



















### CEISIADAU YR ARGYMHELLIR EU BOD YN CAEL EU GWRTHOD

### APPLICATIONS RECOMMENDED FOR REFUSAL



A Better Place...Environment



A Better Place...Environment





W/35171 Scale 1:1250 Page 168 LOCCADAL

Creigiau Bach, Llangain, Carmar