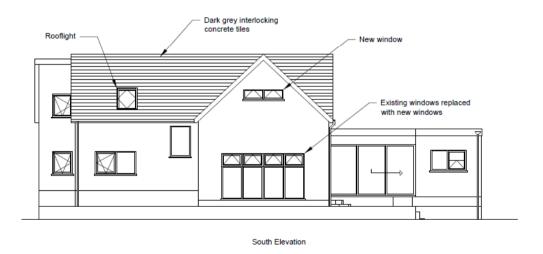

### ADDENDUM - Area South

| Application Number  | S/34900                                                                                                                                                                                                                                                 |
|---------------------|---------------------------------------------------------------------------------------------------------------------------------------------------------------------------------------------------------------------------------------------------------|
| Proposal & Location | REMOVE EXISTING FLAT ROOF AND REPLACE WITH PITCHED ROOF; ALTERATION AND RENOVATION OF GROUND FLOOR FROM 3 BEDROOM TO 2 BEDROOM. NEW FIRST FLOOR TO INCLUDE, 2 BEDROOMS, ENSUITE, BATHROOM AND STUDY AT NEW LODGE, Y LLAN, FELINFOEL, LLANELLI, SA14 8DY |

### THIRD PARTY REPRESENTATIONS

Two of the respondents who have commented on the application live in properties located in Y Lan on the opposite side of the road to the application site while the third lives in the neighbouring Oaklands Estate. The rear elevation of the latter property in the Oaklands Estate is located 50 metres distant of the front elevation of the application bungalow whereby the velux windows proposed in the front of new roof extension will have no unacceptable impact upon the respondent's current privacy levels.

Similarly, the respondent's property at 2 Lan Cottages in Y Lan is located 40 metres to the north of the application property being separated from the same by a detached bungalow. There will therefore be no unacceptable impact upon this property by way of loss of privacy.

The third objection has been received from the occupier of the bungalow located on the opposite side of the road to the application property known as 'Tegfan'. This property is located at right angles to the road in that its side elevation faces the front of the application bungalow. Its side and rear gardens are enclosed by high fencing. The front of the proposed new roof extension will have three velux windows which are to serve two bedrooms and a bathroom and will be orientated towards the side of the respondent's bungalow. The lack of any window openings in the side elevation of the respondent's bungalow will ensure there will be no impact upon the privacy of the dwelling itself. While there will be some outlook towards the side and rear garden space of the property, the separating distance between both properties combined with the height of the velux

windows, whereby the centre of the windows are to be set at a height of 1.8 metres above the internal floor level, will mean that the overlooking will not be of such a level so as to adversely affect the respondent's current living conditions.