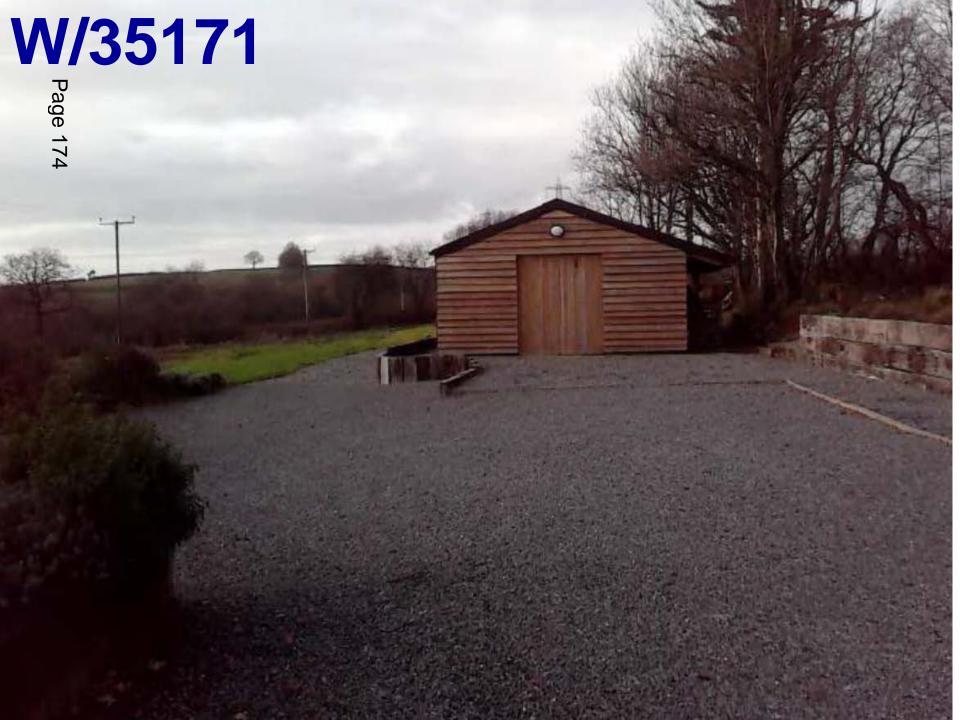

### APPLICATIONS RECOMMENDED FOR REFUSAL

A Better Place...Environment

A Better Place...Environment

W/35171 Scale 1:1250 Page 168 LOCCADAL

Creigiau Bach, Llangain, Carmarthen, SA33 5AY

Page 170

West Facing

Proposed Log Cabin at Creigiau Bach SA335AY Scale 1:100 Date:17/01/