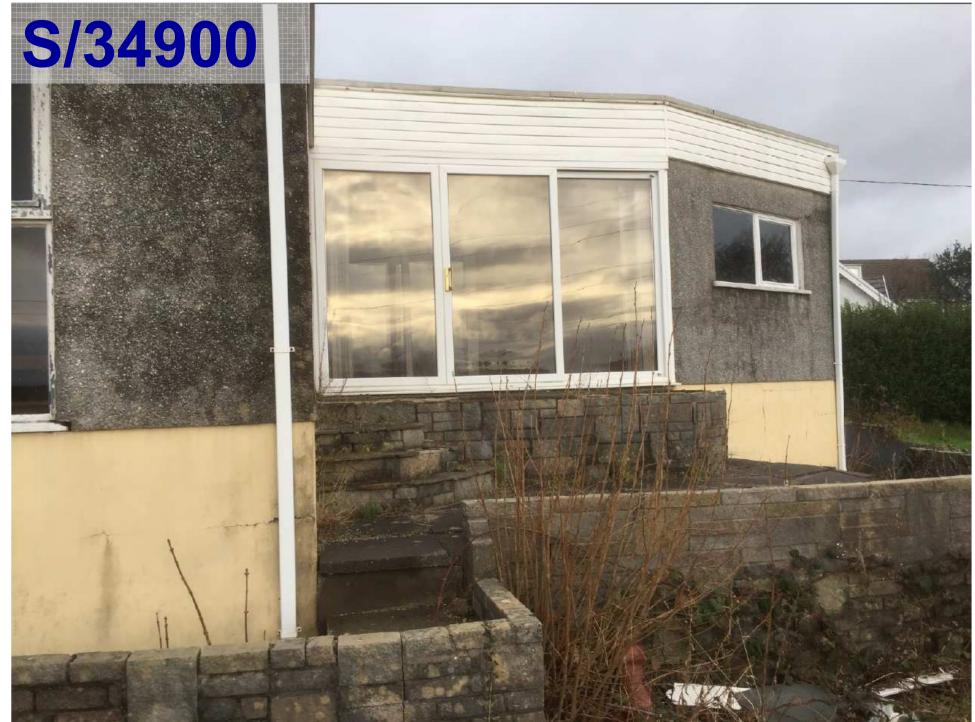

### ADDENDUM - Area South

| Application Number  | S/34900                                                                                                                                                                                                                                                 |
|---------------------|---------------------------------------------------------------------------------------------------------------------------------------------------------------------------------------------------------------------------------------------------------|
| Proposal & Location | REMOVE EXISTING FLAT ROOF AND REPLACE WITH PITCHED ROOF; ALTERATION AND RENOVATION OF GROUND FLOOR FROM 3 BEDROOM TO 2 BEDROOM. NEW FIRST FLOOR TO INCLUDE, 2 BEDROOMS, ENSUITE, BATHROOM AND STUDY AT NEW LODGE, Y LLAN, FELINFOEL, LLANELLI, SA14 8DY |

#### CONSULTATIONS

**Neighbours/Public** – Further letters of objection have been received from the residents of three neighbouring properties who raise the following concerns regarding the proposal. The respondents have not previously commented on the application.

- Loss of outlook and view;
- Loss of privacy;
- Out of character with the area.