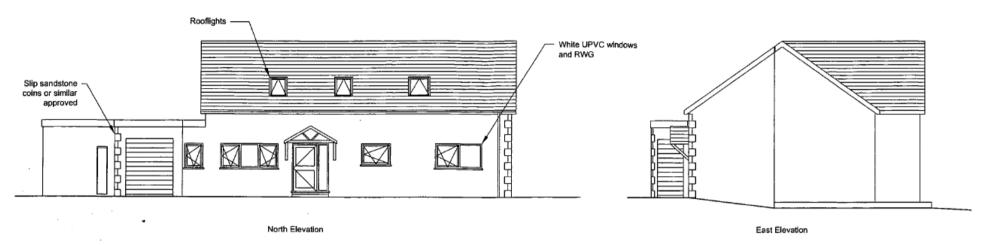

### ADDENDUM - Area South

| Application Number  | S/34900                                                                                                                                                                                                                                                 |
|---------------------|---------------------------------------------------------------------------------------------------------------------------------------------------------------------------------------------------------------------------------------------------------|
| Proposal & Location | REMOVE EXISTING FLAT ROOF AND REPLACE WITH PITCHED ROOF; ALTERATION AND RENOVATION OF GROUND FLOOR FROM 3 BEDROOM TO 2 BEDROOM. NEW FIRST FLOOR TO INCLUDE, 2 BEDROOMS, ENSUITE, BATHROOM AND STUDY AT NEW LODGE, Y LLAN, FELINFOEL, LLANELLI, SA14 8DY |

### THIRD PARTY REPRESENTATIONS

Two of the respondents who have commented on the application live in properties located in Y Lan on the opposite side of the road to the application site while the third lives in the neighbouring Oaklands Estate. The rear elevation of the latter property in the Oaklands Estate is located 50 metres distant of the front elevation of the application bungalow whereby the velux windows proposed in the front of new roof extension will have no unacceptable impact upon the respondent's current privacy levels.

Similarly, the respondent's property at 2 Lan Cottages in Y Lan is located 40 metres to the north of the application property being separated from the same by a detached bungalow. There will therefore be no unacceptable impact upon this property by way of loss of privacy.

The third objection has been received from the occupier of the bungalow located on the opposite side of the road to the application property known as 'Tegfan'. This property is located at right angles to the road in that its side elevation faces the front of the application bungalow. Its side and rear gardens are enclosed by high fencing. The front of the proposed new roof extension will have three velux windows which are to serve two bedrooms and a bathroom and will be orientated towards the side of the respondent's bungalow. The lack of any window openings in the side elevation of the respondent's bungalow will ensure there will be no impact upon the privacy of the dwelling itself. While there will be some outlook towards the side and rear garden space of the property, the separating distance between both properties combined with the height of the velux

windows, whereby the centre of the windows are to be set at a height of 1.8 metres above the internal floor level, will mean that the overlooking will not be of such a level so as to adversely affect the respondent's current living conditions.