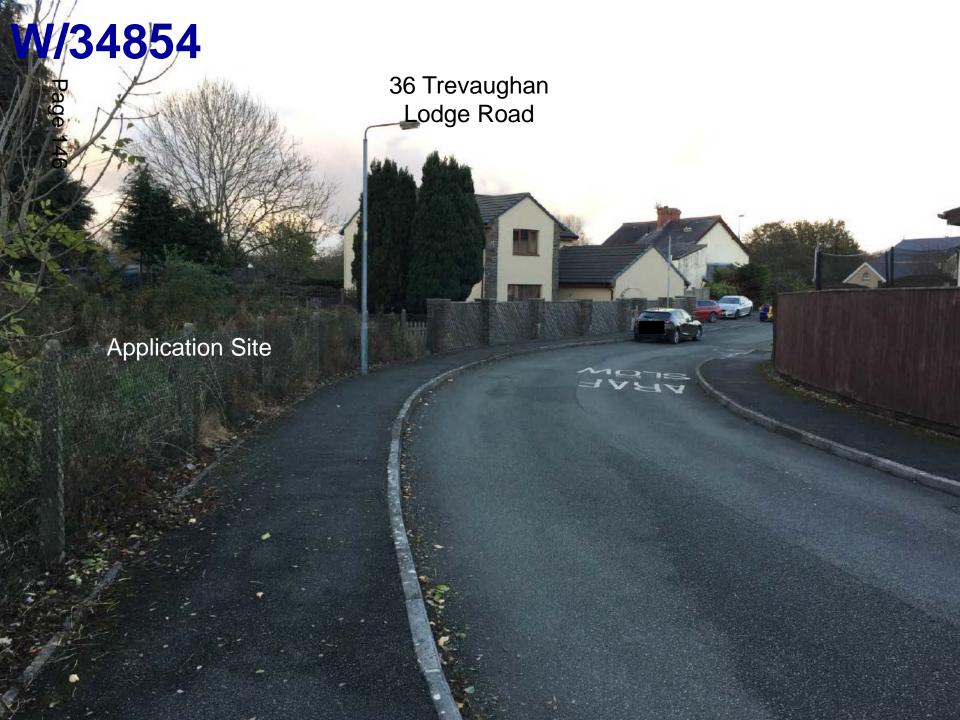

EAST ELEVATION



WINDOW'B' SALVAGABLE: - TO BE CAREFULLY REMOVED / REPAIRED / RE-PAINTED / REINSTATED.

NEW CODE 5 LEAD FLASINGS / SOAKERS

REBUILD STONE OUTER R. HAND REVEAL (7 COURSES)

EXISTING MAIN DOOR & FRAME SALVAGABLE: - TO BE CAREFULLY REMOVED / REPAIRED / RE-PAINTED / REINSTATED, NEW GALV, STEEL IRONMONGERY PAINTED

EXTERNAL LEVELS LOWERED 100mm TO BUILDING PERIMETER

CLAY GULLIES & C.I GRATES TO NEW SOAKAWAYS





WHIGT CARMARTHENSHIRE

TOWY GATEWAY - THE BOTHY PHASE I EXTERNAL REPAIRS

PLANNING

SOUTH ELEVATION



Page 124





SOUTH ELEVATION



Page 125

WEST ELEVATION





























A Better Place...Environment

#### **Site Location**



#### **Site Location**



Page 141







# W/34854 Rear Elevations of Glendale Terrace on opposite bank Application Site





### W/34854 Proposed Layout



## W/34854 Elevations & Streetscene





#### W/34854 Floor Plans

Page 150 Bedroom 2 Bedroom 3 bathroom Dining Room Kıtchen shower Lounge w/drobe w/drobe landing Hall Master Bedroom Study coats Bedroom 4 en suite WC FIRST FLOOR PLAN

### W/34854 Detached Garage





Garage First Floor Plan. Scale 1:50 @A1





Garage Ground Floor Plan. Scale 1:50 @A1



Garage side elevation

Garage side elevation East

#### W/34854 FCA Extract 1 in 1000year event

Figure 4.3: 1 in 1000 year Undefended Depth Scenario



#### W/34854 Proposed Layout



Page 153



A Better Place...Environment



















### CEISIADAU YR ARGYMHELLIR EU BOD YN CAEL EU GWRTHOD

### APPLICATIONS RECOMMENDED FOR REFUSAL



A Better Place...Environment



A Better Place...Environment