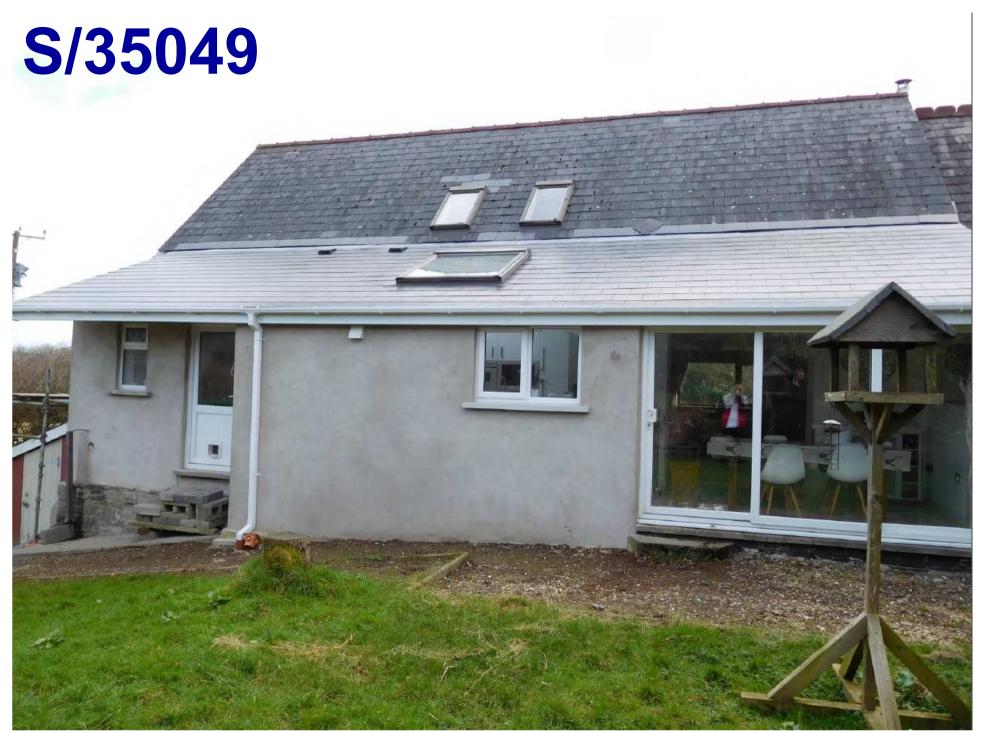

---------------------------------------------------------------------------------------------------|
| Proposal & Location | ALTERNATIVE SCHEME FOR ONE DWELLING (RESUBMISSION OF S/34809 - REFUSED 06/01/2017) AT PLOT ADJACENT, 15 HEOL DDU, PEN Y MYNYDD, TRIMSARAN, SA15 4RN |

#### **DETAILS**:

#### **CONSULTATIONS**

**Local Member** – County Councillor Mrs M Gravell requests that the application be determined after a Committee site visit so that the impact on neighbours can be assessed.



Y PWYLLGOR **CYNLLUNIO** 

**PLANNING** COMMITTEE

21 MAWRTH 2017

21 MARCH 2017

RHANBARTH Y DE

**AREA SOUTH** 





### CEISIADAU YR ARGYMHELLIR EU BOD YN CAEL EU CYMERADWYO

# APPLICATIONS RECOMMENDED FOR APPROVAL



A Better Place...Environment













# S/35049 (As Built)





Page 91



















S/31132 (Approved)



Page 101

# S/35086 (As Built)

















This page is intentionally left blank

#### Y PWYLLGOR CYNLLUNIO

#### PLANNING COMMITTEE

21 MAWRTH 2017

21 MARCH 2017

RHANBARTH Y GORLLEWIN AREA WEST

Agenda



#### CEISIADAU YR ARGYMHELLIR EU BOD YN CAEL EU CYMERADWYO

## APPLICATIONS RECOMMENDED FOR APPROVAL



A Better Place...Environment





















EXISTING MORTAR JOINTS RAKED OUT, RE-POINT IN NHL 3.5 LIME MORTAR MIX (FLUSH POINT). TO BE PAINTED

NEW SLATE ROOF 10X20" (CAERNARFON PURPLES). BATTENS, PURLINS, TIMBER SIZES TO MATCH EXG.

WITH A LIME WASH.

NEW RAINWATER GOODS C.I PAINTED BLACK, EXG. C.I. HOPPER & D.PIPE TO BE SALVAGED / REPAIRED / REINSTATED.

WINDOW 'A' SALVAGABLE: - TO BE CAREFULLY REMOVED / REPAIRED / RE-PAINTED. / REINSTAT