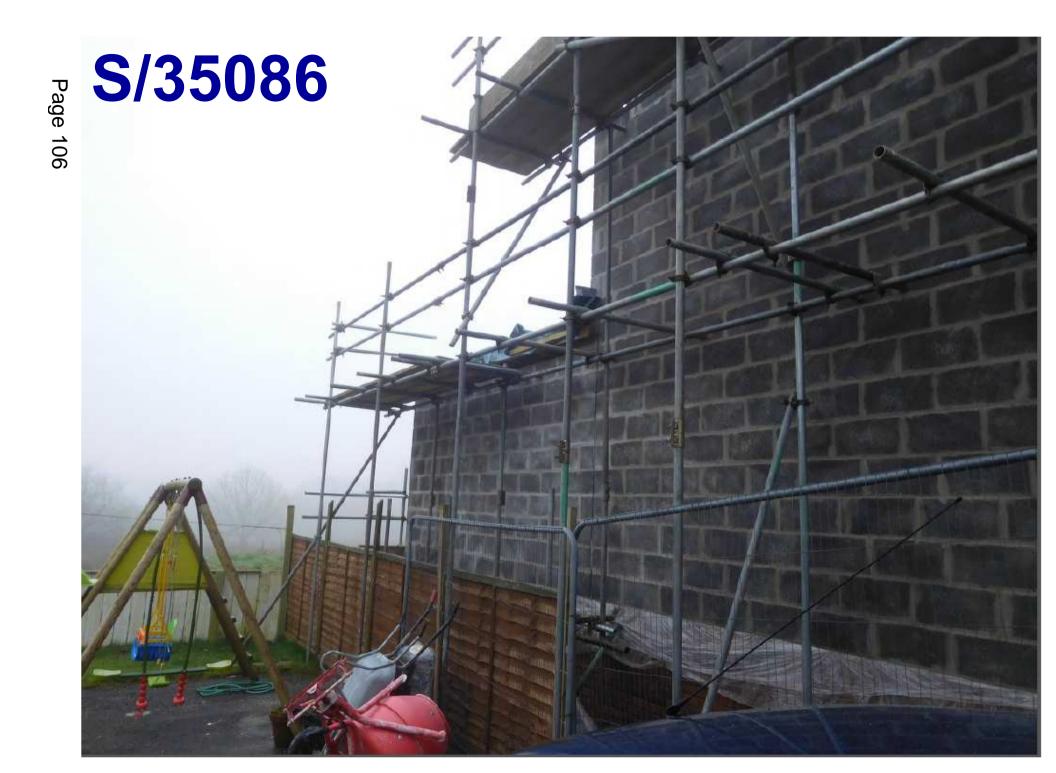

-------------------------|
| Proposal & Location | ALTERNATIVE SCHEME FOR ONE DWELLING (RESUBMISSION OF S/34809 - REFUSED 06/01/2017) AT PLOT ADJACENT, 15 HEOL DDU, PEN Y MYNYDD, TRIMSARAN, SA15 4RN |

#### **DETAILS**:

#### **CONSULTATIONS**

**Local Member** – County Councillor Mrs M Gravell requests that the application be determined after a Committee site visit so that the impact on neighbours can be assessed.



Y PWYLLGOR **CYNLLUNIO** 

**PLANNING** COMMITTEE

21 MAWRTH 2017

21 MARCH 2017

RHANBARTH Y DE

**AREA SOUTH** 





### CEISIADAU YR ARGYMHELLIR EU BOD YN CAEL EU CYMERADWYO

# APPLICATIONS RECOMMENDED FOR APPROVAL



A Better Place...Environment













# S/35049 (As Built)





Page 91



















S/31132 (Approved)



Page 101

# S/35086 (As Built)

















This page is intentionally left blank

#### Y PWYLLGOR CYNLLUNIO

#### PLANNING COMMITTEE

21 MAWRTH 2017

21 MARCH 2017

RHANBARTH Y GORLLEWIN AREA WEST

Agenda



#### CEISIADAU YR ARGYMHELLIR EU BOD YN CAEL EU CYMERADWYO

## APPLICATIONS RECOMMENDED FOR APPROVAL



A Better Place...Environment





















EXISTING MORTAR JOINTS RAKED OUT, RE-POINT IN NHL 3.5 LIME MORTAR MIX (FLUSH POINT). TO BE PAINTED

NEW SLATE ROOF 10X20" (CAERNARFON PURPLES). BATTENS, PURLINS, TIMBER SIZES TO MATCH EXG.

WITH A LIME WASH.

NEW RAINWATER GOODS C.I PAINTED BLACK, EXG. C.I. HOPPER & D.PIPE TO BE SALVAGED / REPAIRED / REINSTATED.

WINDOW 'A' SALVAGABLE: - TO BE CAREFULLY REMOVED / REPAIRED / RE-PAINTED. / REINSTATED. NEW C.I IRONMONGERY.

NEW H/W FRAMED, BRACED & LEDGED DOUBLE DOORS / P