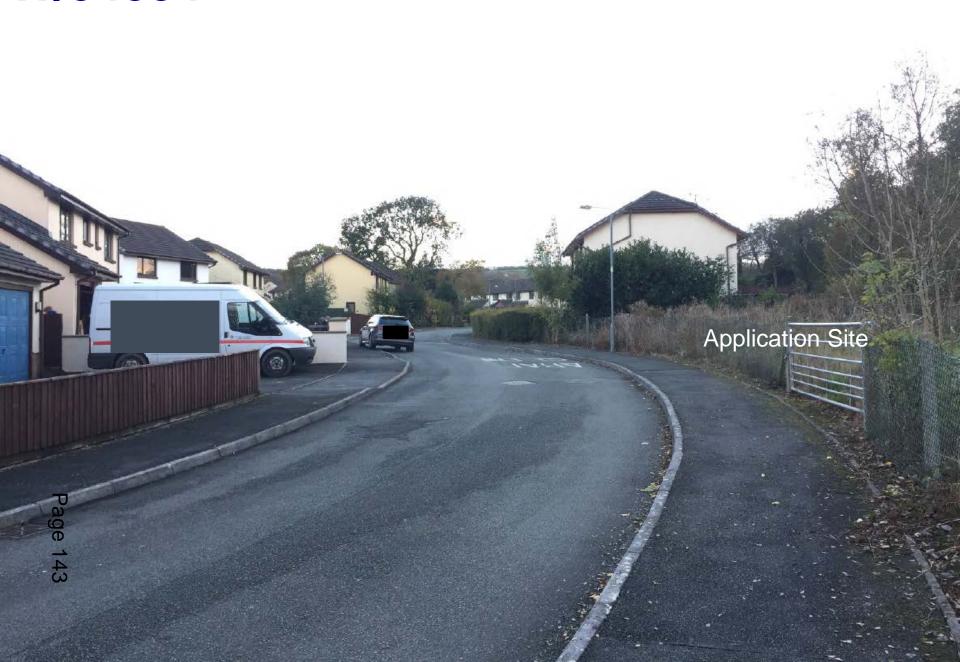

ER EXIST)

NEW HARDWOOD TIMBER CASEMENT WINDOWS & GALV. STEEL IRONMONGERY PAINTED.



EAST ELEVATION



WINDOW'B' SALVAGABLE: - TO BE CAREFULLY REMOVED / REPAIRED / RE-PAINTED / REINSTATED.

NEW CODE 5 LEAD FLASINGS / SOAKERS

REBUILD STONE OUTER R. HAND REVEAL (7 COURSES)

EXISTING MAIN DOOR & FRAME SALVAGABLE: - TO BE CAREFULLY REMOVED / REPAIRED / RE-PAINTED / REINSTATED, NEW GALV, STEEL IRONMONGERY PAINTED

EXTERNAL LEVELS LOWERED 100mm TO BUILDING PERIMETER

CLAY GULLIES & C.I GRATES TO NEW SOAKAWAYS





WHIGT CARMARTHENSHIRE

TOWY GATEWAY - THE BOTHY PHASE I EXTERNAL REPAIRS

PLANNING

SOUTH ELEVATION



Page 124





SOUTH ELEVATION



Page 125

WEST ELEVATION





























A Better Place...Environment

#### **Site Location**



#### **Site Location**



Page 141







# W/34854 Rear Elevations of Glendale Terrace on opposite bank Application Site





### W/34854 Proposed Layout



## W/34854 Elevations & Streetscene





#### W/34854 Floor Plans

Page 150 Bedroom 2 Bedroom 3 bathroom Dining Room Kıtchen shower Lounge w/drobe w/drobe landing Hall Master Bedroom Study coats Bedroom 4 en suite WC FIRST FLOOR PLAN

### W/34854 Detached Garage





Garage First Floor Plan. Scale 1:50 @A1





Garage Ground Floor Plan. Scale 1:50 @A1



Garage side elevation

Garage side elevation East

#### W/34854 FCA Extract 1 in 1000year event

Figure 4.3: 1 in 1000 year Undefended Depth Scenario



#### W/34854 Proposed Layout



Page 153



A Better Place...Environment



















### CEISIADAU YR ARGYMHELLIR EU BOD YN CAEL EU GWRTHOD

### APPLICATIONS RECOM