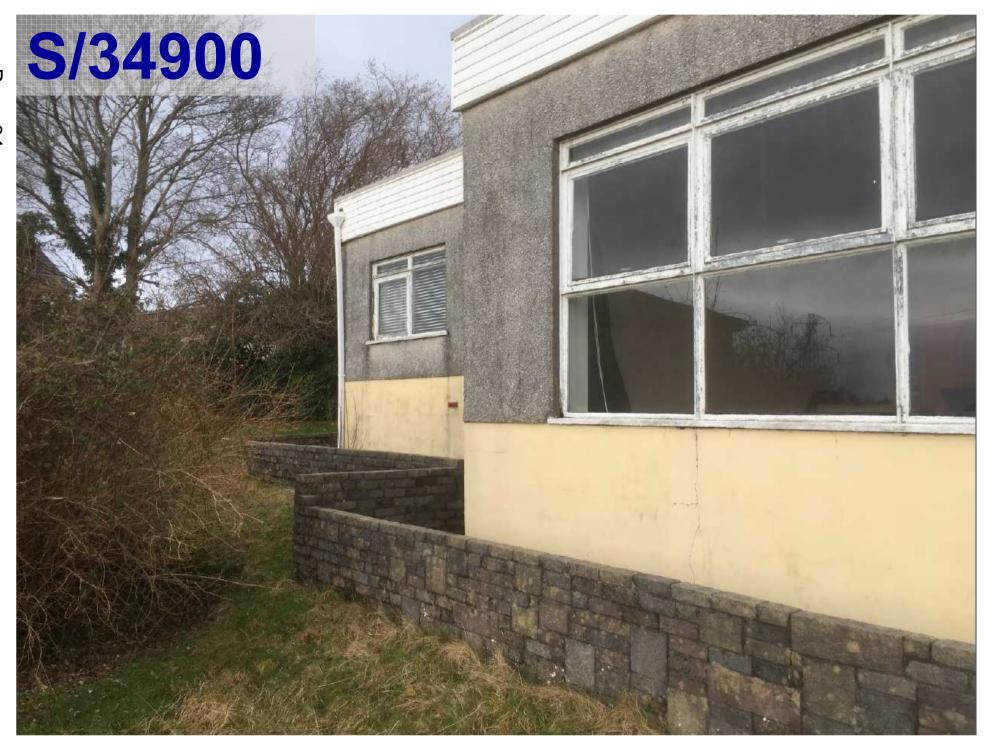

### ADDENDUM - Area South

| Application Number  | S/34900                                                                                                                                                                                                                                                 |
|---------------------|---------------------------------------------------------------------------------------------------------------------------------------------------------------------------------------------------------------------------------------------------------|
| Proposal & Location | REMOVE EXISTING FLAT ROOF AND REPLACE WITH PITCHED ROOF; ALTERATION AND RENOVATION OF GROUND FLOOR FROM 3 BEDROOM TO 2 BEDROOM. NEW FIRST FLOOR TO INCLUDE, 2 BEDROOMS, ENSUITE, BATHROOM AND STUDY AT NEW LODGE, Y LLAN, FELINFOEL, LLANELLI, SA14 8DY |

### THIRD PARTY REPRESENTATIONS

Two of the respondents who have commented on the application live in properties located in Y Lan on the opposite side of the road to the application site while the third lives in the neighbouring Oaklands Estate. The rear elevation of the latter property in the Oaklands Estate is located 50 metres distant of the front elevation of the application bungalow whereby the velux windows proposed in the front of new roof extension will have no unacceptable impact upon the respondent's current privacy levels.

Similarly, the respondent's property at 2 Lan Cottages in Y Lan is located 40 metres to the north of the application property being separated from the same by a detached bungalow. There will therefore be no unacceptable impact upon this property by way of loss of privacy.

The third objection has been received from the occupier of the bungalow located on the opposite side of the road to the application property known as 'Tegfan'. This property is located at right angles to the road in that its side elevation faces the front of the application bungalow. Its side and rear gardens are enclosed by high fencing. The front of the proposed new roof extension will have three velux windows which are to serve two bedrooms and a bathroom and will be orientated towards the side of the respondent's bungalow. The lack of any window openings in the side elevation of the respondent's bungalow will ensure there will be no impact upon the privacy of the dwelling itself. While there will be some outlook towards the side and rear garden space of the property, the separating distance between both properties combined with the height of the velux

windows, whereby the centre of the windows are to be set at a height of 1.8 metres above the internal floor level, will mean that the overlooking will not be of such a level so as to adversely affect the respondent's current living conditions.