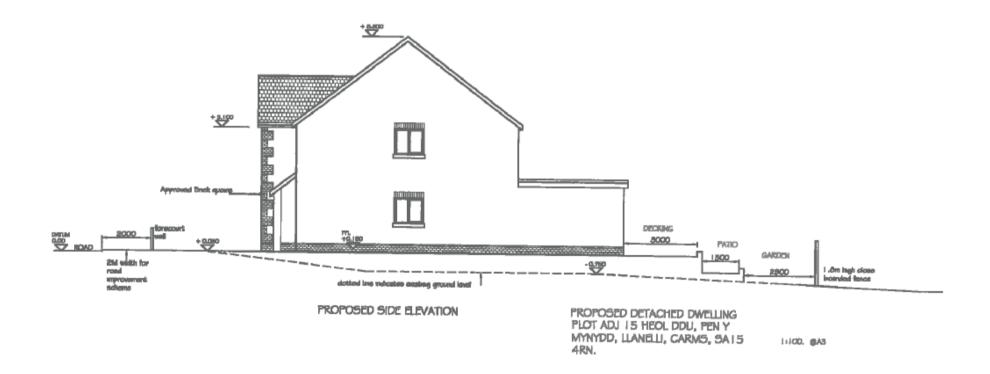

#### **ADDENDUM - Area South**

| Application Number  | S/35086                                                                                                                                             |
|---------------------|-----------------------------------------------------------------------------------------------------------------------------------------------------|
| Proposal & Location | ALTERNATIVE SCHEME FOR ONE DWELLING (RESUBMISSION OF S/34809 - REFUSED 06/01/2017) AT PLOT ADJACENT, 15 HEOL DDU, PEN Y MYNYDD, TRIMSARAN, SA15 4RN |