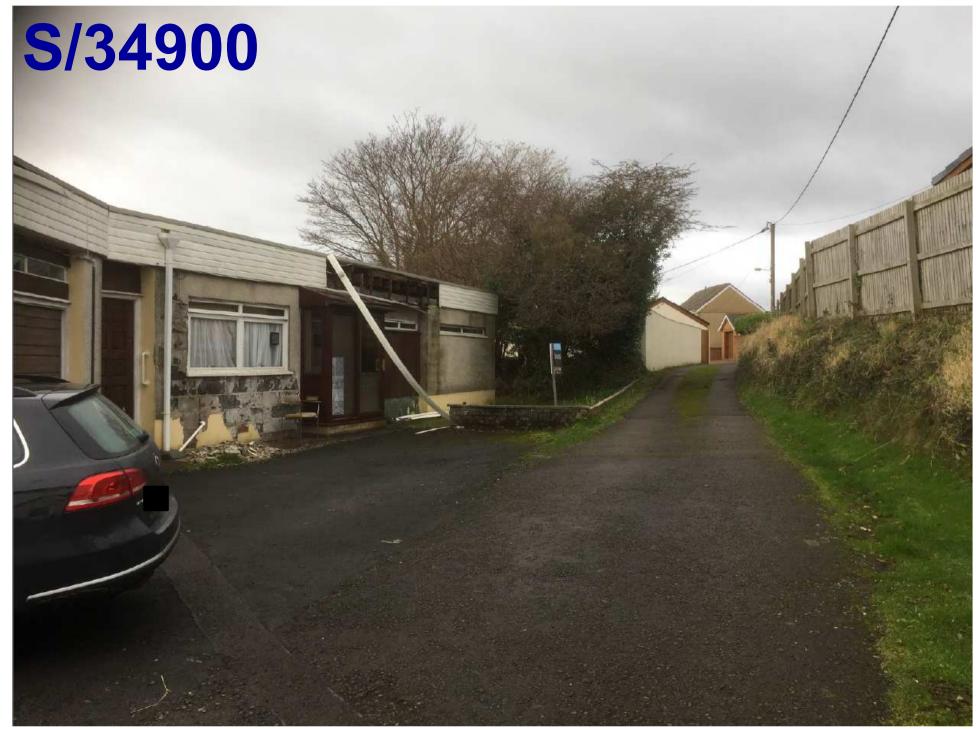

### ADDENDUM - Area South

| Application Number  | S/34900                                                                                                                                                                                                                                                 |
|---------------------|---------------------------------------------------------------------------------------------------------------------------------------------------------------------------------------------------------------------------------------------------------|
| Proposal & Location | REMOVE EXISTING FLAT ROOF AND REPLACE WITH PITCHED ROOF; ALTERATION AND RENOVATION OF GROUND FLOOR FROM 3 BEDROOM TO 2 BEDROOM. NEW FIRST FLOOR TO INCLUDE, 2 BEDROOMS, ENSUITE, BATHROOM AND STUDY AT NEW LODGE, Y LLAN, FELINFOEL, LLANELLI, SA14 8DY |

### THIRD PARTY REPRESENTATIONS

Two of the respondents who have commented on the application live in properties located in Y Lan on the opposite side of the road to the application site while the third lives in the neighbouring Oaklands Estate. The rear elevation of the latter property in the Oaklands Estate is located 50 metres distant of the front elevation of the application bungalow whereby the velux windows proposed in the front of new roof extension will have no unacceptable impact upon the respondent's current privacy levels.

Similarly, the respondent's property at 2 Lan Cottages in Y Lan is located 40 metres to the north of the application property being separated from the same by a detached bungalow. There will therefore be no unacceptable impact upon this property by way of loss of privacy.

The third objection has been received from the occupier of the bungalow located on the opposite side of the road to the application property known as 'Tegfan'. This property is located at right angles to the road in that its side elevation faces the front of the application bungalow. Its side and rear gardens are enclosed by high fencing. The front of the proposed new roof extension will have three velux windows which are to serve two bedrooms and a bathroom and will be orientated towards the side of the respondent's bungalow. The lack of any window openings in the side elevation of the respondent's bungalow will ensure there will be no impact upon the privacy of the dwelling itself. While there will be some outlook towards the side and rear garden space of the property, the separating distance between both properties combined with the height of the velux