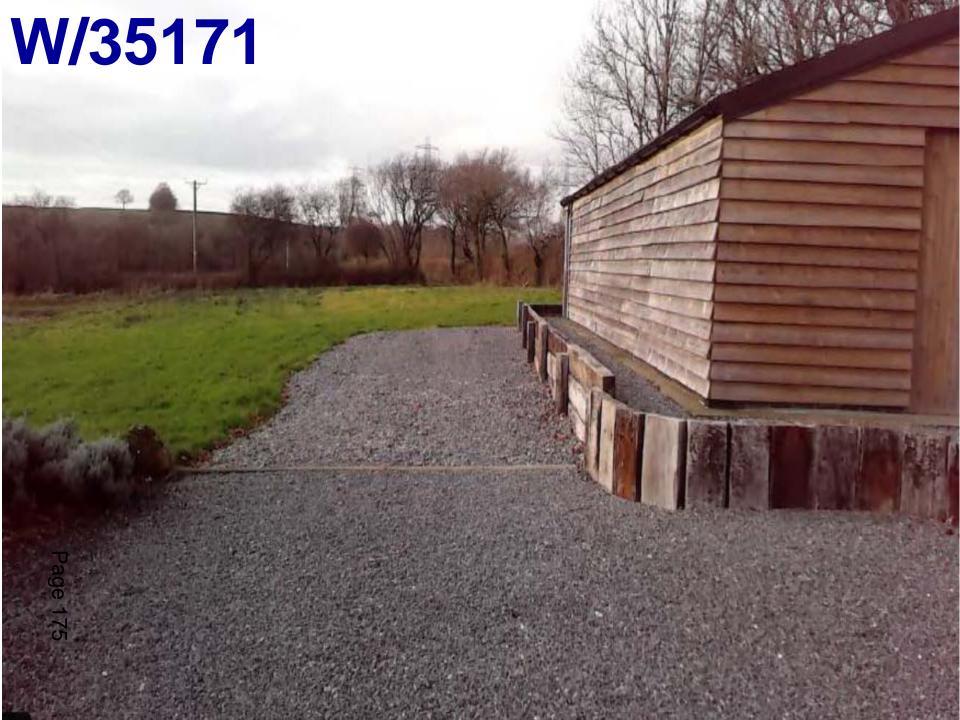

### APPLICATIONS RECOMMENDED FOR REFUSAL

A Better Place...Environment

A Better Place...Environment

W/35171 Scale 1:1250 Page 168 LOCCADAL

Creigiau Bach, Llangain, Carmarthen, SA33 5AY

Page 170

West Facing

Proposed Log Cabin at Creigiau Bach SA335AY Scale 1:100 Date:17/01/