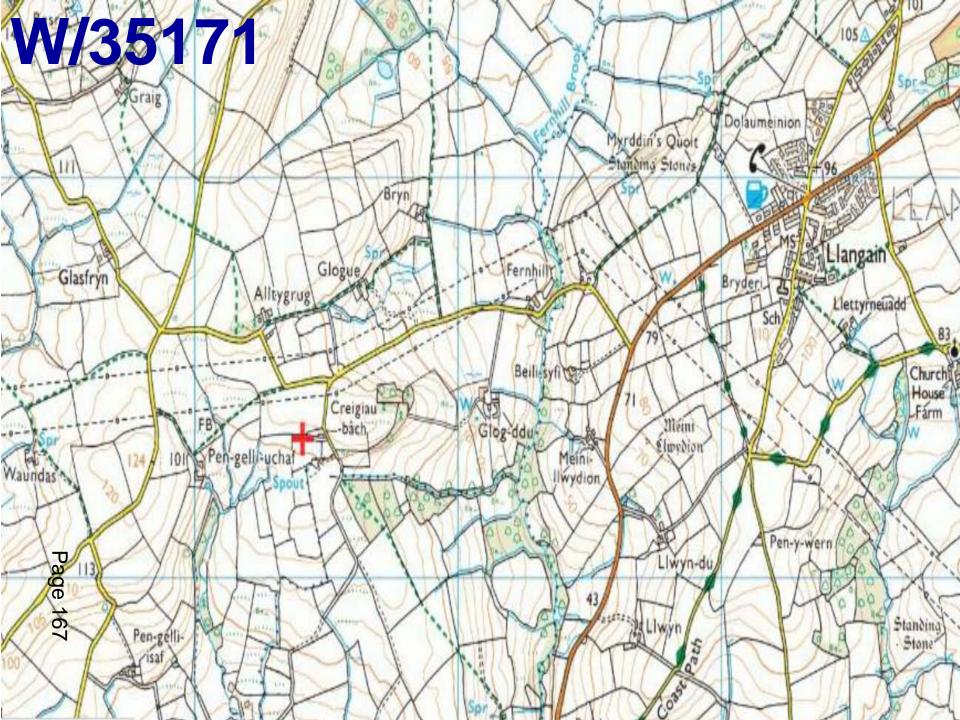

### APPLICATIONS RECOMMENDED FOR REFUSAL

A Better Place...Environment

A Better Place...Environment

W/35171 Scale 1:1250 Page 168 LOCCADAL

Creigiau Bach, Llangain, Carmarthen, SA33 5AY

Page 170

West Facing

Proposed Log Cabin at Creigiau Bach SA335AY Scale 1:100 Date:17/01/