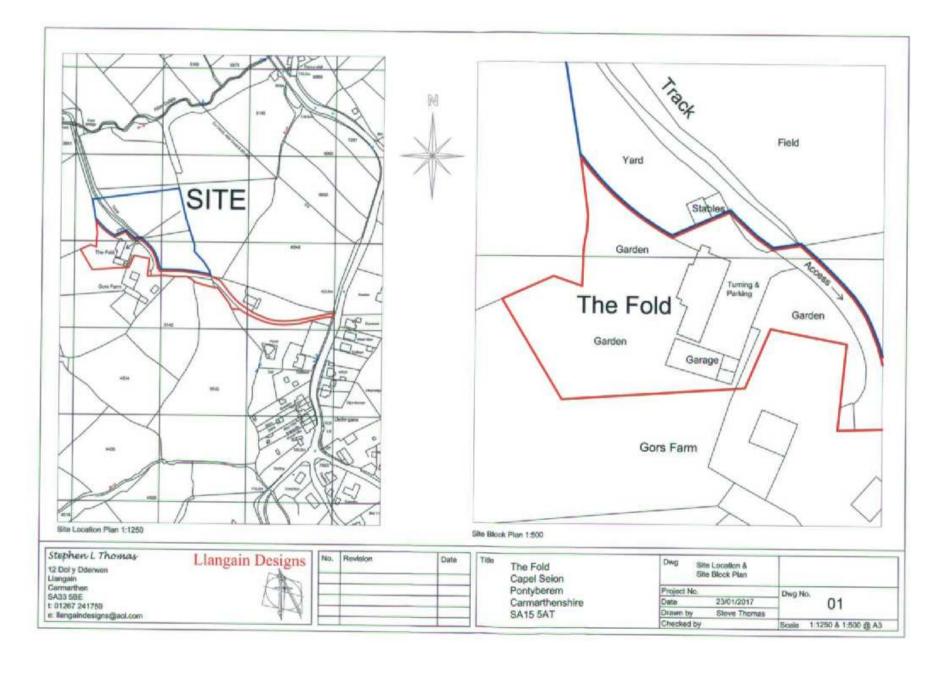

------------------------------------------------------------------------------------------------------------------------------------------------|
| Proposal & Location | ALTERNATIVE SCHEME FOR ONE DWELLING (RESUBMISSION OF S/34809 - REFUSED 06/01/2017) AT PLOT ADJACENT, 15 HEOL DDU, PEN Y MYNYDD, TRIMSARAN, SA15 4RN |

#### **DETAILS**:

#### **CONSULTATIONS**

**Local Member** – County Councillor Mrs M Gravell requests that the application be determined after a Committee site visit so that the impact on neighbours can be assessed.



Y PWYLLGOR **CYNLLUNIO** 

**PLANNING** COMMITTEE

21 MAWRTH 2017

21 MARCH 2017

RHANBARTH Y DE

**AREA SOUTH** 





### CEISIADAU YR ARGYMHELLIR EU BOD YN CAEL EU CYMERADWYO

# APPLICATIONS RECOMMENDED FOR APPROVAL



A Better Place...Environment













# S/35049 (As Built)





Page 91



















S/31132 (Approved)



Page 101

# S/35086 (As Built)

















This page is intentionally left blank

#### Y PWYLLGOR CYNLLUNIO

#### PLANNING COMMITTEE

21 MAWRTH 2017

21 MARCH 2017

RHANBARTH Y GORLLEWIN AREA WEST

Agenda



#### CEISIADAU YR ARGYMHELLIR EU BOD YN CAEL EU CYMERADWYO

## APPLICATIONS RECOMMENDED FOR APPROVAL



A Better Place...Environment





















EXISTING MORTAR JOINTS RAKED OUT, RE-POINT IN NHL 3.5 LIME MORTAR MIX (FLUSH POINT). TO BE PAINTED

NEW SLATE ROOF 10X20" (CAERNARFON PURPLES). BATTENS, PURLINS, TIMBER SIZES TO MATCH EXG.

WITH A LIME WASH.

NEW RAINWATER GOODS C.I PAINTED BLACK, EXG. C.I. HOPPER & D.PIPE TO BE SALVAGED / REPAIRED / REINSTATED.

WINDOW 'A' SALVAGABLE: - TO BE CAREFULL