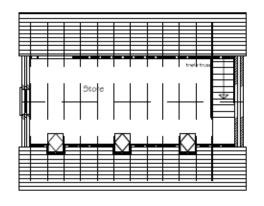

#### W/34854 Floor Plans

Page 150 Bedroom 2 Bedroom 3 bathroom Dining Room Kıtchen shower Lounge w/drobe w/drobe landing Hall Master Bedroom Study coats Bedroom 4 en suite WC FIRST FLOOR PLAN