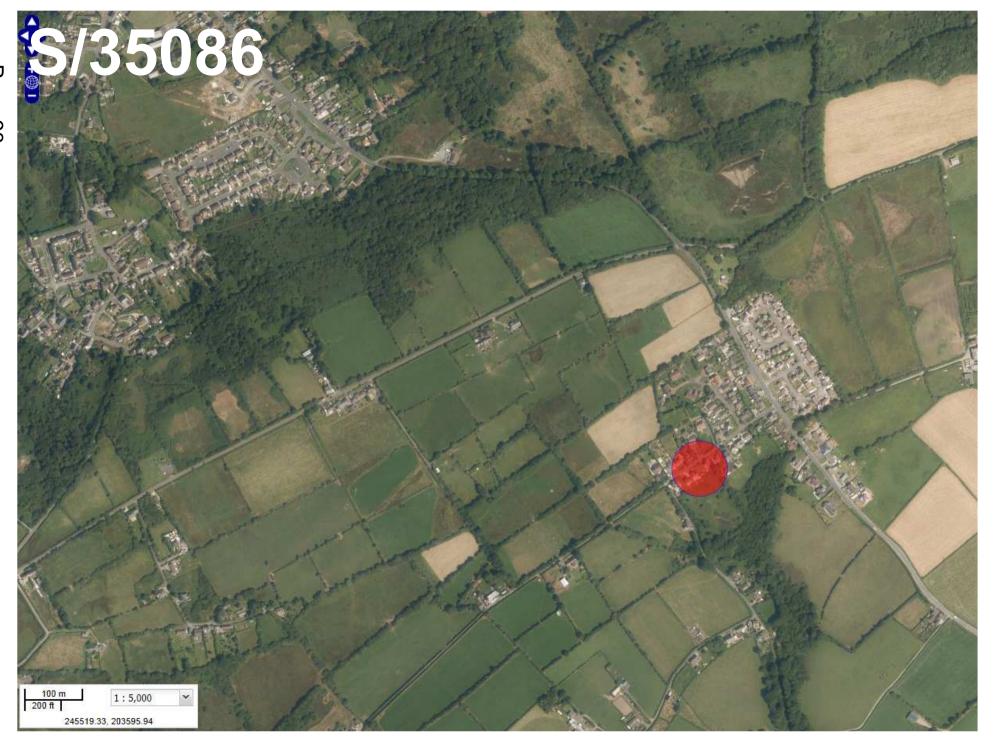

#### **ADDENDUM - Area South**

| Application Number  | S/35086                                                                                                                                             |
|---------------------|-----------------------------------------------------------------------------------------------------------------------------------------------------|
| Proposal & Location | ALTERNATIVE SCHEME FOR ONE DWELLING (RESUBMISSION OF S/34809 - REFUSED 06/01/2017) AT PLOT ADJACENT, 15 HEOL DDU, PEN Y MYNYDD, TRIMSARAN, SA15 4RN |