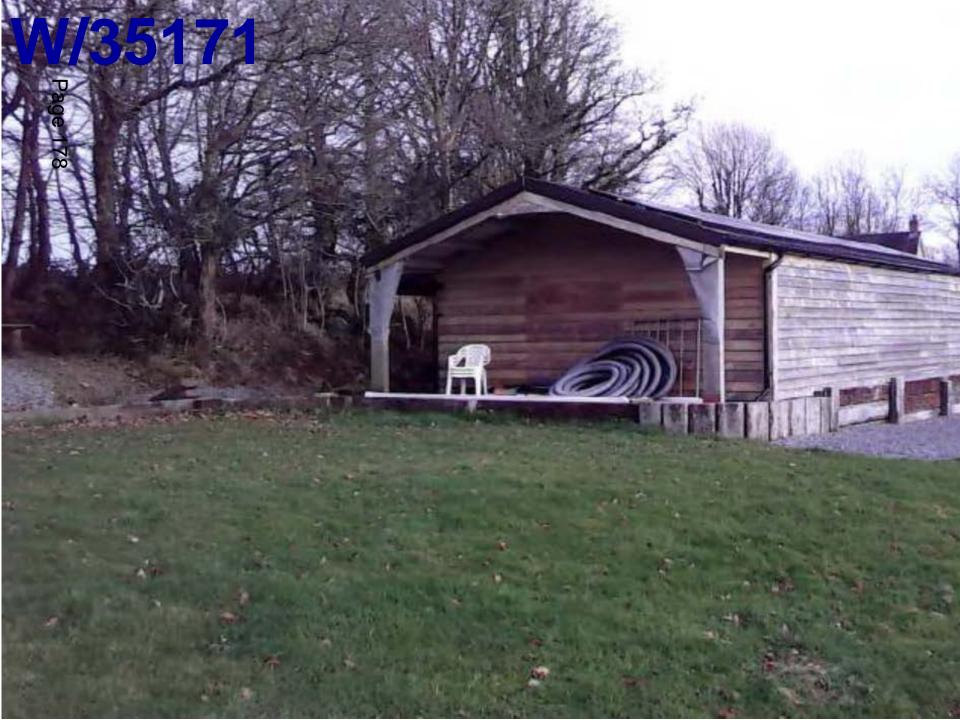

### APPLICATIONS RECOMMENDED FOR REFUSAL

A Better Place...Environment

A Better Place...Environment

W/35171 Scale 1:1250 Page 168 LOCCADAL

Creigiau Bach, Llangain, Carmarthen, SA33 5AY

Page 170

West Facing

Proposed Log Cabin at Creigiau Bach SA335AY Scale 1:100 Date:17/01/