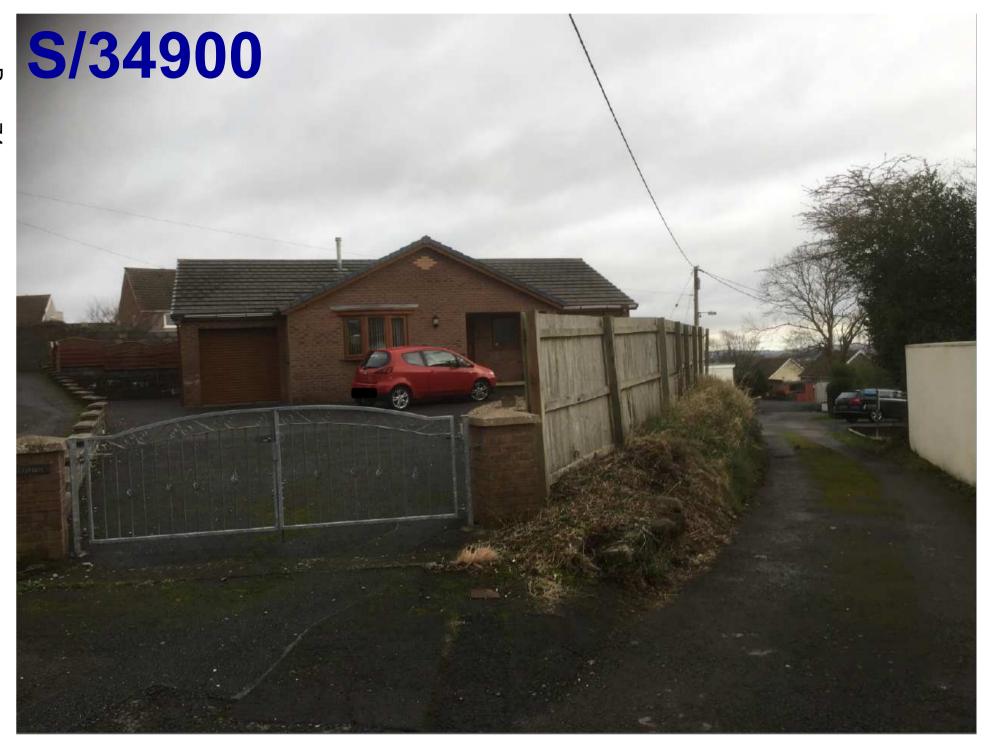

### ADDENDUM - Area South

| Application Number  | S/34900                                                                                                                                                                                                                                                 |
|---------------------|---------------------------------------------------------------------------------------------------------------------------------------------------------------------------------------------------------------------------------------------------------|
| Proposal & Location | REMOVE EXISTING FLAT ROOF AND REPLACE WITH PITCHED ROOF; ALTERATION AND RENOVATION OF GROUND FLOOR FROM 3 BEDROOM TO 2 BEDROOM. NEW FIRST FLOOR TO INCLUDE, 2 BEDROOMS, ENSUITE, BATHROOM AND STUDY AT NEW LODGE, Y LLAN, FELINFOEL, LLANELLI, SA14 8DY |

### THIRD PARTY REPRESENTATIONS

Two of the respondents who have commented on the application live in properties located in Y Lan on the opposite side of the road to the application site while the third lives in the neighbouring Oaklands Estate. The rear elevation of the latter property in the Oaklands Estate is located 50 metres distant of the front elevation of the application bungalow whereby the velux windows proposed in the front of new roof extension will have no unacceptable impact upon the respondent's current privacy levels.

Similarly, the respondent's property at 2 Lan Cottages in Y Lan is located 40 metres to the north of the application property being separated from the same by a detached bungalow. There will therefore be no unacceptable impact upon this property by way of loss of privacy.

The third objection has been received from the occupier of the bungalow located on the opposite side of the road to the application property known as 'Tegfan'. This property is located at right angles to the road in that its side elevation faces the front of the application bungalow. Its side and rear gardens are enclosed by high fencing. The front of the proposed new roof extension will have three velux windows which are to serve two bedrooms and a bathroom and will be orientated towards the side of the respondent's bungalow. The lack of any window openings in the side elevation of the respondent's bungalow will ensure there will be no impact upon the privacy of the dwelling itself. While there will be some outlook towards the side and rear garden space of the property, the separating distance between both properties combined with the height of the velux