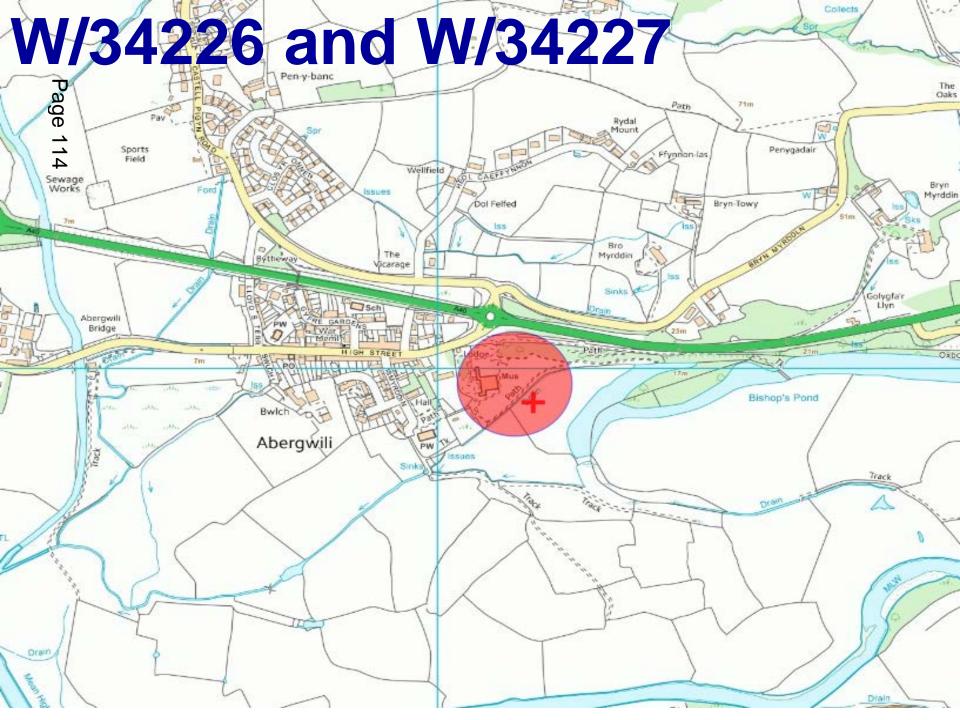

#### PLANNING COMMITTEE - TUESDAY 21<sup>ST</sup> MARCH 2017

Please find attached copies of the following reports which were not available for despatch with the Agenda.

#### Agenda No. Item

- 3. TO CONSIDER THE HEAD OF PLANNING'S REPORTS ON THE FOLLOWING PLANNING APPLICATIONS (WHICH WILL BE THE SUBJECT OF EARLIER SITE VISITS BY THE COMMITTEE) AND TO DETERMINE THE APPLICATIONS
  - a) E/33595 CONVERSION OF A WATER STORAGE TANK AND THE PLANT SHED TO A HOLIDAY LET AT LAND AT BRYNGOIALLT, FELINGWM, CARMARTHEN, SA32 7PX (Pages 5-26)
  - b) E/34720 8 NO SEMI DETACHED HOUSES WITHIN AN EXISTING SITE AT LAND AT MAESPIODE, LLANDYBIE, AMMANFORD, SA18 3YS (Pages 27-44)
  - c) S/34900 REMOVE EXISTING FLAT ROOF AND REPLACE WITH PITCHED ROOF; ALTERATION AND RENOVATION OF GROUND FLOOR FROM 3 BEDROOM TO 2 BEDROOM. NEW FIRST FLOOR TO INCLUDE, 2 BEDROOMS, EN-SUITE, BATHROOM AND STUDY AT NEW LODGE, Y LLAN, FELINFOEL, LLANELLI, SA14 8DY (Pages 45-82)
- 4. TO DETERMINE THE PLANNING APPLICATIONS DETAILED WITHIN THE FOLLOWING REPORTS OF THE HEAD OF PLANNING:
  - a) AREA SOUTH (Pages 83-112)
  - **b) AREA WEST** (*Pages 113-184*)