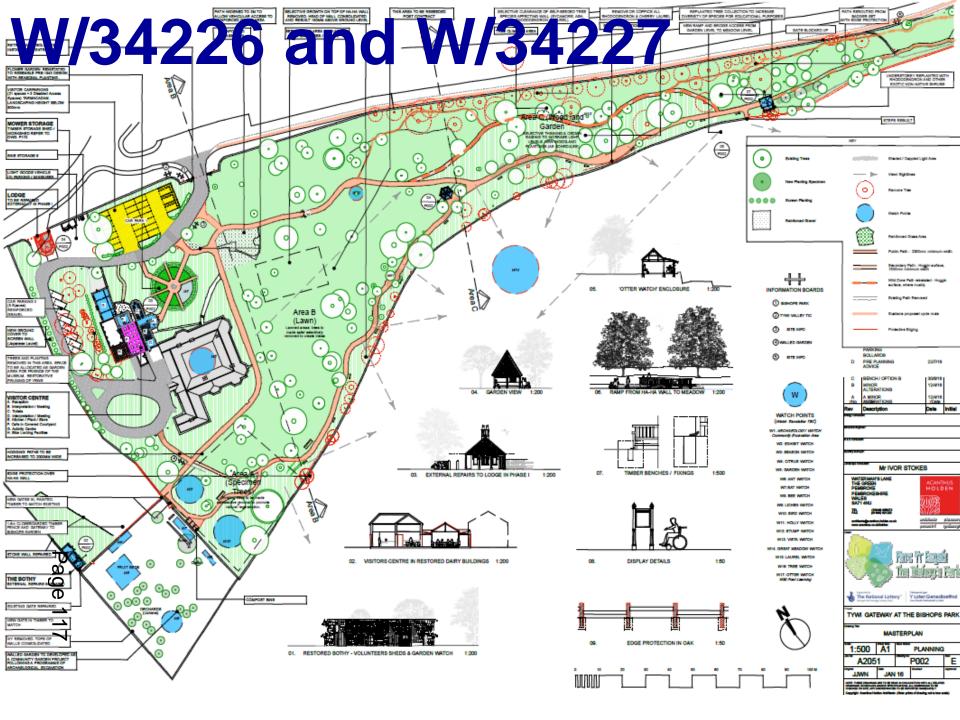

pplication be determined after a Committee site visit so that the impact on neighbours can be assessed.



Y PWYLLGOR **CYNLLUNIO** 

**PLANNING** COMMITTEE

21 MAWRTH 2017

21 MARCH 2017

RHANBARTH Y DE

**AREA SOUTH** 





### CEISIADAU YR ARGYMHELLIR EU BOD YN CAEL EU CYMERADWYO

# APPLICATIONS RECOMMENDED FOR APPROVAL



A Better Place...Environment













# S/35049 (As Built)





Page 91



















S/31132 (Approved)



Page 101

# S/35086 (As Built)

















This page is intentionally left blank

#### Y PWYLLGOR CYNLLUNIO

#### PLANNING COMMITTEE

21 MAWRTH 2017

21 MARCH 2017

RHANBARTH Y GORLLEWIN AREA WEST

Agenda



#### CEISIADAU YR ARGYMHELLIR EU BOD YN CAEL EU CYMERADWYO

## APPLICATIONS RECOMMENDED FOR APPROVAL



A Better Place...Environment





















EXISTING MORTAR JOINTS RAKED OUT, RE-POINT IN NHL 3.5 LIME MORTAR MIX (FLUSH POINT). TO BE PAINTED

NEW SLATE ROOF 10X20" (CAERNARFON PURPLES). BATTENS, PURLINS, TIMBER SIZES TO MATCH EXG.

WITH A LIME WASH.

NEW RAINWATER GOODS C.I PAINTED BLACK, EXG. C.I. HOPPER & D.PIPE TO BE SALVAGED / REPAIRED / REINSTATED.

WINDOW 'A' SALVAGABLE: - TO BE CAREFULLY REMOVED / REPAIRED / RE-PAINTED. / REINSTATED. NEW C.I IRONMONGERY.

NEW H/W FRAMED, BRACED & LEDGED DOUBLE DOORS / PAINTED, GALV, STEEL IRONMONGERY, (EXG. DOORS NO LONGER EXIST)

NEW HARDWOOD TIMBER CASEMENT WINDOWS & GALV. STEEL IRONMONGERY PAINTED.



EAST ELEVATION



WINDOW'B' SALVAGABLE: - TO BE CAREFULLY REMOVED / REPAIRED / RE-PAINTED / REINSTATED.

NEW CODE 5 LEAD FLASINGS / SOAKERS

REBUILD STONE OUTER R. HAND REVEAL (