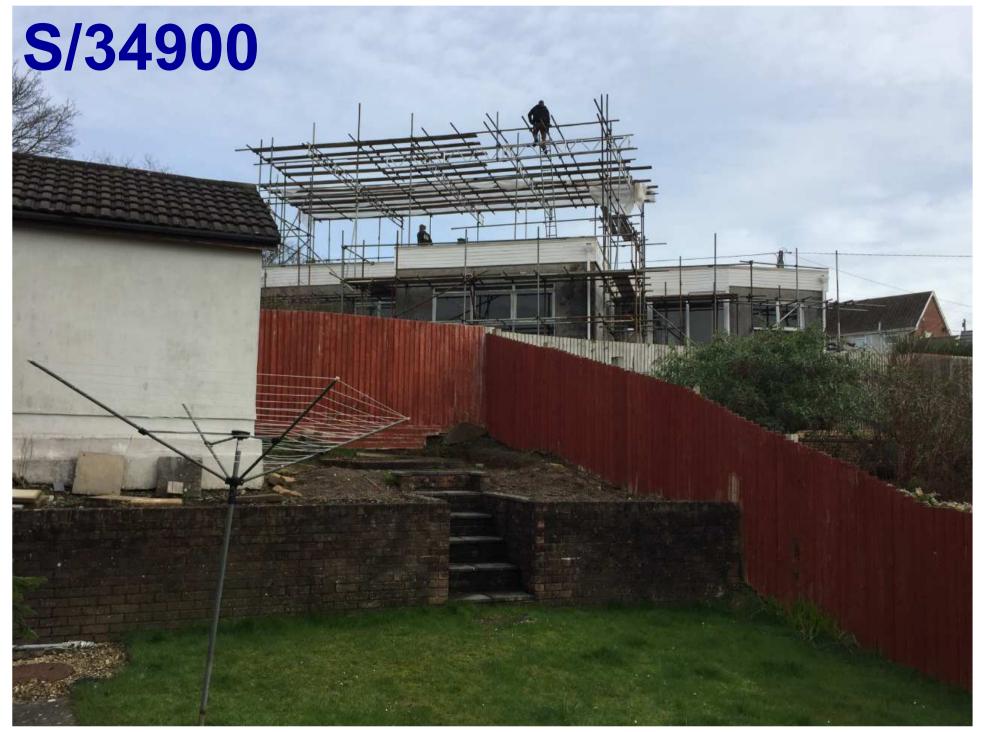

### ADDENDUM - Area South

| Application Number  | S/34900                                                                                                                                                                                                                                                 |
|---------------------|---------------------------------------------------------------------------------------------------------------------------------------------------------------------------------------------------------------------------------------------------------|
| Proposal & Location | REMOVE EXISTING FLAT ROOF AND REPLACE WITH PITCHED ROOF; ALTERATION AND RENOVATION OF GROUND FLOOR FROM 3 BEDROOM TO 2 BEDROOM. NEW FIRST FLOOR TO INCLUDE, 2 BEDROOMS, ENSUITE, BATHROOM AND STUDY AT NEW LODGE, Y LLAN, FELINFOEL, LLANELLI, SA14 8DY |

### THIRD PARTY REPRESENTATIONS

Two of the respondents who have commented on the application live in properties located in Y Lan on the opposite side of the road to the application site while the third lives in the neighbouring Oaklands Estate. The rear elevation of the latter property in the Oaklands Estate is located 50 metres distant of the front elevation of the application bungalow whereby the velux windows proposed in the front of new roof extension will have no unacceptable impact upon the respondent's current privacy levels.

Similarly, the respondent's property at 2 Lan Cottages in Y Lan is located 40 metres to the north of the application property being separated from the same by a detached bungalow. There will therefore be no unacceptable impact upon this property by way of loss of privacy.

The third objection has been received from the occupier of the bungalow located on the opposite side of the road to the application property known as 'Tegfan'. This property is located at right angles to the road in that its side elevation faces the front of the application bungalow. Its side and rear gardens are enclosed by high fencing. The front of the proposed new roof extension will have three velux windows which are to serve two bedrooms and a bathroom and will be orientated towards the side of the respondent's bungalow. The lack of any window openings in the side elevation of the respondent's bungalow will ensure there will be no impact upon the privacy of the dwelling itself. While there will be some outlook towards the side and rear garden space of the property, the separating distance between both properties combined with the height of the velux

windows, whereby the centre of the windows are to be set at a height of 1.8 metres above the internal floor level, will mean that the overlooking will not be of such a level so as to adversely affect the respondent's current living conditions.