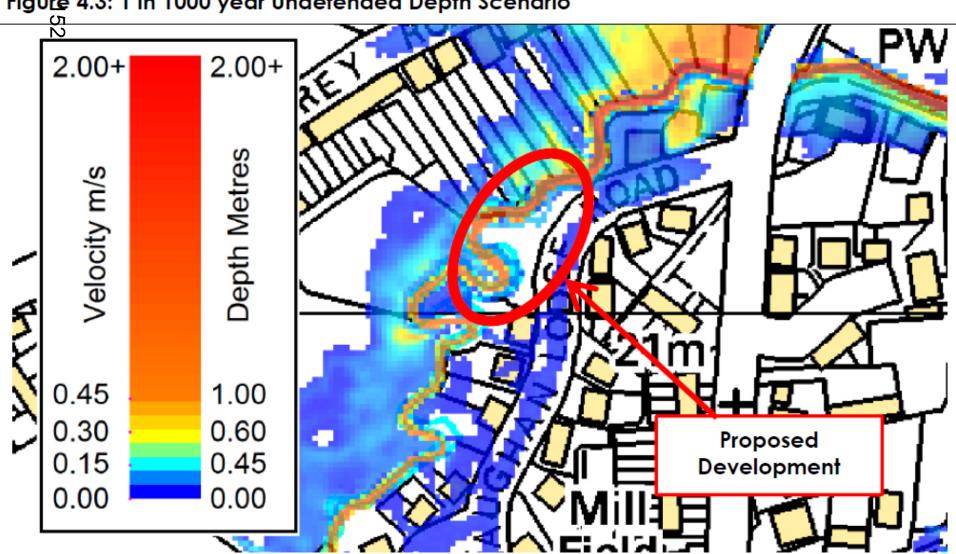

#### W/34854 FCA Extract 1 in 1000year event

Figure 4.3: 1 in 1000 year Undefended Depth Scenario