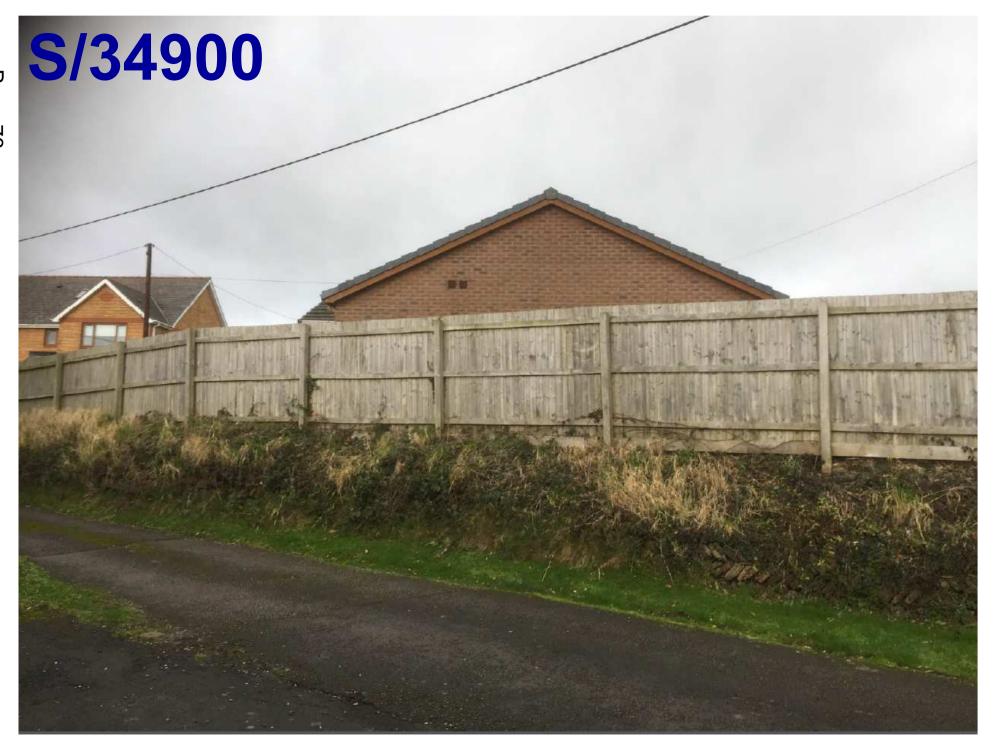

### ADDENDUM - Area South

| Application Number  | S/34900                                                                                                                                                                                                                                                 |
|---------------------|---------------------------------------------------------------------------------------------------------------------------------------------------------------------------------------------------------------------------------------------------------|
| Proposal & Location | REMOVE EXISTING FLAT ROOF AND REPLACE WITH PITCHED ROOF; ALTERATION AND RENOVATION OF GROUND FLOOR FROM 3 BEDROOM TO 2 BEDROOM. NEW FIRST FLOOR TO INCLUDE, 2 BEDROOMS, ENSUITE, BATHROOM AND STUDY AT NEW LODGE, Y LLAN, FELINFOEL, LLANELLI, SA14 8DY |

### THIRD PARTY REPRESENTATIONS

Two of the respondents who have commented on the application live in properties located in Y Lan on the opposite side of the road to the application site while the third lives in the neighbouring Oaklands Estate. The rear elevation of the latter property in the Oaklands Estate is located 50 metres distant of the front elevation of the application bungalow whereby the velux windows proposed in the front of new roof extension will have no unacceptable impact upon the respondent's current privacy levels.

Similarly, the respondent's property at 2 Lan Cottages in Y Lan is located 40 metres to the north of the application property being separated from the same by a detached bungalow. There will therefore be no unacceptable impact upon this property by way of loss of privacy.

The third objection has been received from the occupier of the bungalow located on the opposite side of the road to the application property known as 'Tegfan'. This property is located at right angles to the road in that its side elevation faces the front of the application bungalow. Its side and rear gardens are enclosed by high fencing. The front of the proposed new roof extension will have three velux windows which are to serve two bedrooms and a bathroom and will be orientated towards the side of the respondent's bungalow. The lack of any window openings in the side elevation of the respondent's bungalow will ensure there will be no impact upon the privacy of the dwelling itself. While there will be some outlook towards the side and rear garden space of the property, the separating distance between both properties combined with the height of the velux