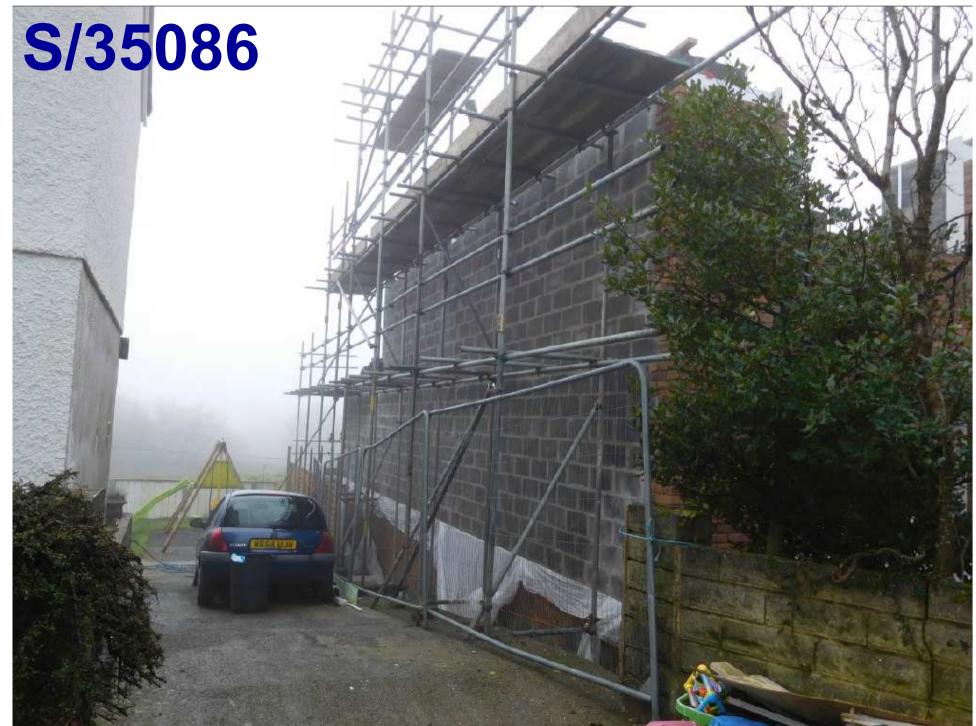

---------------------------|
| Proposal & Location | ALTERNATIVE SCHEME FOR ONE DWELLING (RESUBMISSION OF S/34809 - REFUSED 06/01/2017) AT PLOT ADJACENT, 15 HEOL DDU, PEN Y MYNYDD, TRIMSARAN, SA15 4RN |

#### **DETAILS**:

#### **CONSULTATIONS**

**Local Member** – County Councillor Mrs M Gravell requests that the application be determined after a Committee site visit so that the impact on neighbours can be assessed.



Y PWYLLGOR **CYNLLUNIO** 

**PLANNING** COMMITTEE

21 MAWRTH 2017

21 MARCH 2017

RHANBARTH Y DE

**AREA SOUTH** 





### CEISIADAU YR ARGYMHELLIR EU BOD YN CAEL EU CYMERADWYO

# APPLICATIONS RECOMMENDED FOR APPROVAL



A Better Place...Environment













# S/35049 (As Built)





Page 91



















S/31132 (Approved)



Page 101

# S/35086 (As Built)

















This page is intentionally left blank

#### Y PWYLLGOR CYNLLUNIO

#### PLANNING COMMITTEE

21 MAWRTH 2017

21 MARCH 2017

RHANBARTH Y GORLLEWIN AREA WEST

Agenda



#### CEISIADAU YR ARGYMHELLIR EU BOD YN CAEL EU CYMERADWYO

## APPLICATIONS RECOMMENDED FOR APPROVAL



A Better Place...Environment





















EXISTING MORTAR JOINTS RAKED OUT, RE-POINT IN NHL 3.5 LIME MORTAR MIX (FLUSH POINT). TO BE PAINTED

NEW SLATE ROOF 10X20" (CAERNARFON PURPLES). BATTENS, PURLINS, TIMBER SIZES TO MATCH EXG.

WITH A LIME WASH.

NEW RAINWATER GOODS C.I PAINTED BLACK, EXG. C.I. HOPPER & D.PIPE TO BE SALVAGED / REPAIRED / REINSTATED.

WINDOW 'A' SALVAGABLE: - TO BE CAREFULLY REMOVED / REPAIRED / RE-PAINTED. / REINSTATED. NEW C.I IRONMONGERY.

NEW H/W FRAMED, BRACED & LEDGED DOUBLE DOORS /