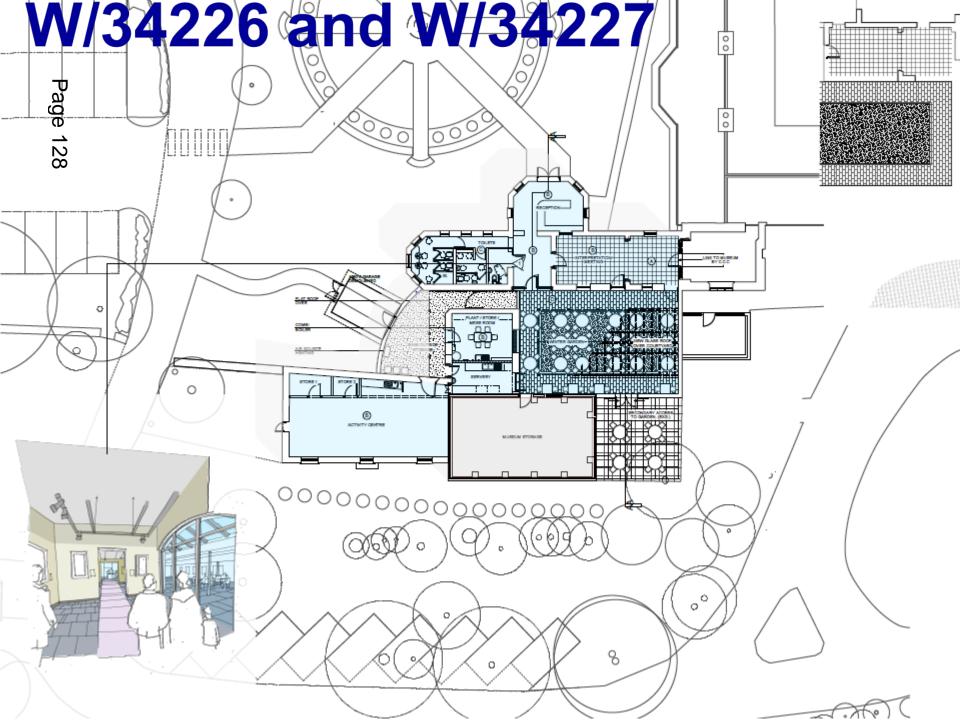

EXTERNAL LEVELS LOWERED 100mm TO BUILDING PERIMETER

CLAY GULLIES & C.I GRATES TO NEW SOAKAWAYS

WHIGT CARMARTHENSHIRE

TOWY GATEWAY - THE BOTHY PHASE I EXTERNAL REPAIRS

PLANNING

SOUTH ELEVATION

Page 124

SOUTH ELEVATION

Page 125

WEST ELEVATION

A Better Place...Environment