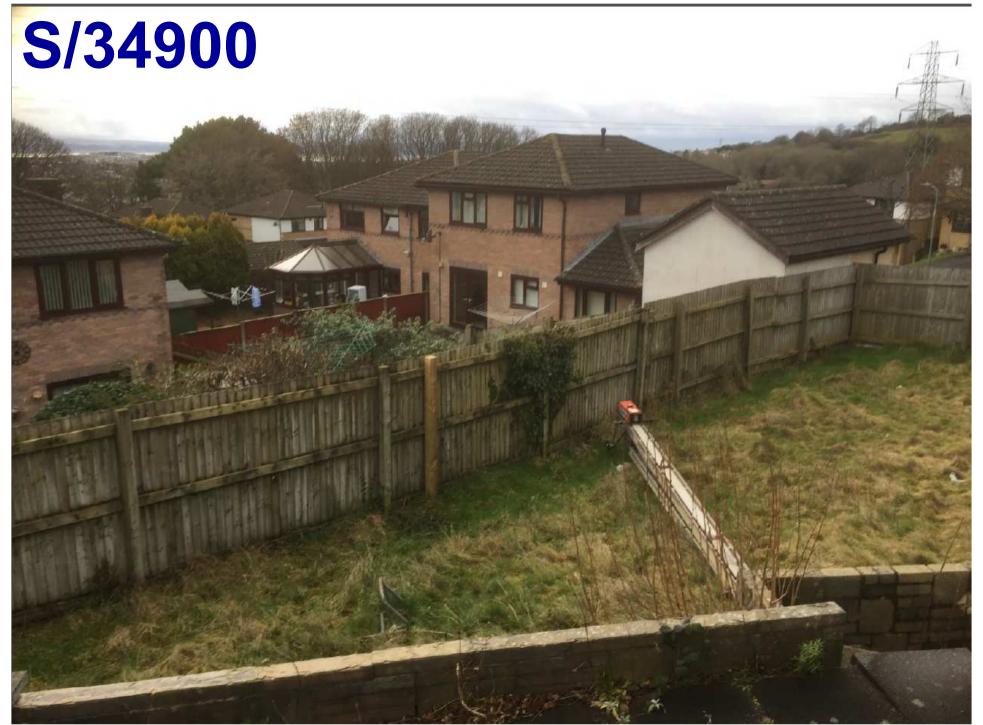

### ADDENDUM - Area South

| Application Number  | S/34900                                                                                                                                                                                                                                                 |
|---------------------|---------------------------------------------------------------------------------------------------------------------------------------------------------------------------------------------------------------------------------------------------------|
| Proposal & Location | REMOVE EXISTING FLAT ROOF AND REPLACE WITH PITCHED ROOF; ALTERATION AND RENOVATION OF GROUND FLOOR FROM 3 BEDROOM TO 2 BEDROOM. NEW FIRST FLOOR TO INCLUDE, 2 BEDROOMS, ENSUITE, BATHROOM AND STUDY AT NEW LODGE, Y LLAN, FELINFOEL, LLANELLI, SA14 8DY |

### THIRD PARTY REPRESENTATIONS

Two of the respondents who have commented on the application live in properties located in Y Lan on the opposite side of the road to the application site while the third lives in the neighbouring Oaklands Estate. The rear elevation of the latter property in the Oaklands Estate is located 50 metres distant of the front elevation of the application bungalow whereby the velux windows proposed in the front of new roof extension will have no unacceptable impact upon the respondent's current privacy levels.

Similarly, the respondent's property at 2 Lan Cottages in Y Lan is located 40 metres to the north of the application property being separated from the same by a detached bungalow. There will therefore be no unacceptable impact upon this property by way of loss of privacy.

The third objection has been received from the occupier of the bungalow located on the opposite side of the road to the application property known as 'Tegfan'. This property is located at right angles to the road in that its side elevation faces the front of the application bungalow. Its side and rear gardens are enclosed by high fencing. The front of the proposed new roof extension will have three velux windows which are to serve two bedrooms and a bathroom and will be orientated towards the side of the respondent's bungalow. The lack of any window openings in the side elevation of the respondent's bungalow will ensure there will be no impact upon the privacy of the dwelling itself. While there will be some outlook towards the side and rear garden space of the property, the separating distance between both properties combined with the height of the velux

windows, whereby the centre of the windows are to be set at a height of 1.8 metres above the internal floor level, will mean that the overlooking will not be of such a level so as to adversely affect the respondent's current living conditions.