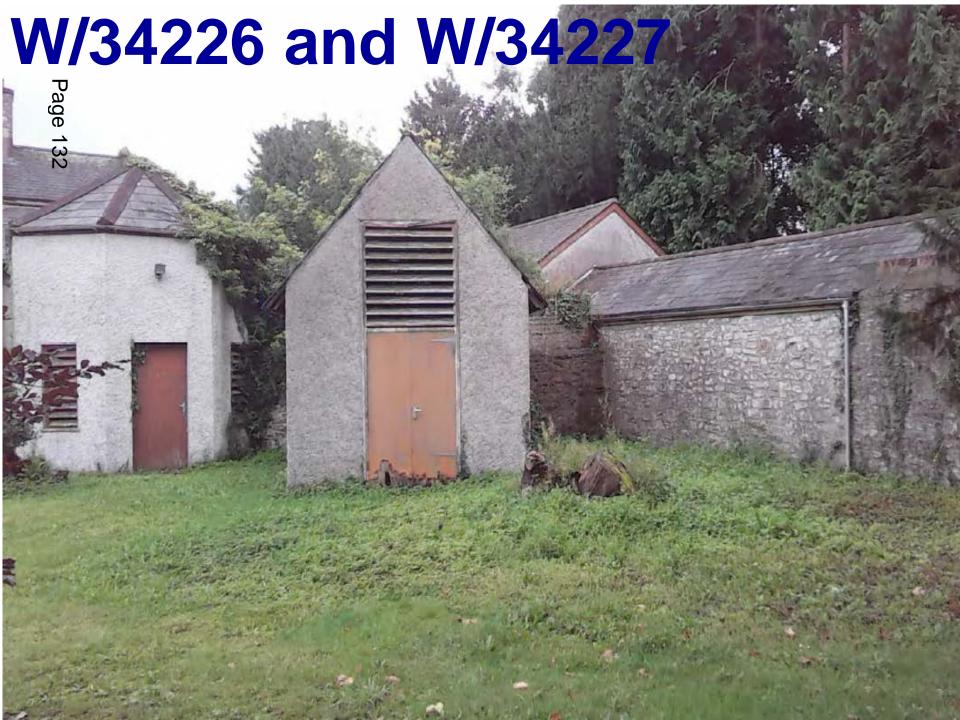

#### **ADDENDUM – Area East**

| Application Number  | E/33595                                                                                                                       |
|---------------------|-------------------------------------------------------------------------------------------------------------------------------|
| Proposal & Location | CONVERSION OF A WATER STORAGE TANK AND THE PLANT SHED TO A HOLIDAY LET AT LAND AT BRYNGIOALLT, FELINGWM, CARMARTHEN, SA32 7PX |

#### **DETAILS**:

**Additional Information** – Two corrections are made to the Officer's report;

A correction is made to the Policy Context section [Page 7]; whereby part (e) of Policy H5 of the LDP should read as follows:

e) The building demonstrates and retains sufficient quality of architectural features and traditional materials with no significant loss of the character and integrity of the original structure.

A correction is also made to the paragraph addressing the concern over loss of privacy/overlooking [Page 9] which contains an incomplete sentence and should read as follows:

"Members are advised that planning permission has never been sought or granted for the change of use of the land from agriculture to an extended residential curtilage."