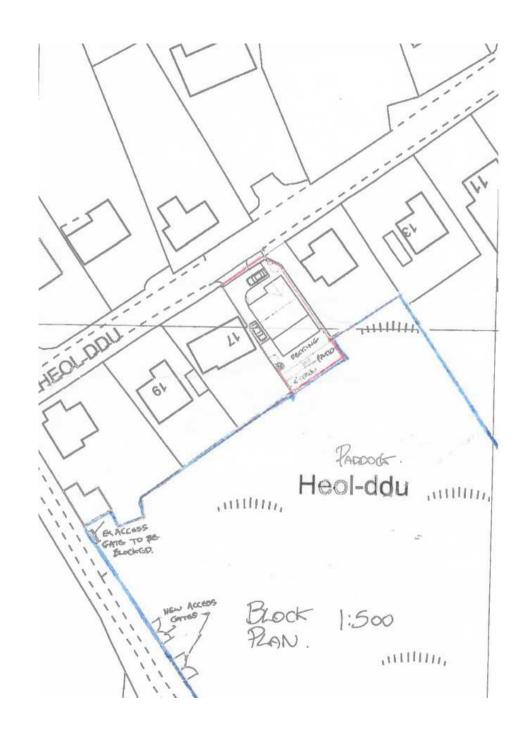

#### **ADDENDUM - Area South**

| Application Number  | S/35086                                                                                                                                             |
|---------------------|-----------------------------------------------------------------------------------------------------------------------------------------------------|
| Proposal & Location | ALTERNATIVE SCHEME FOR ONE DWELLING (RESUBMISSION OF S/34809 - REFUSED 06/01/2017) AT PLOT ADJACENT, 15 HEOL DDU, PEN Y MYNYDD, TRIMSARAN, SA15 4RN |