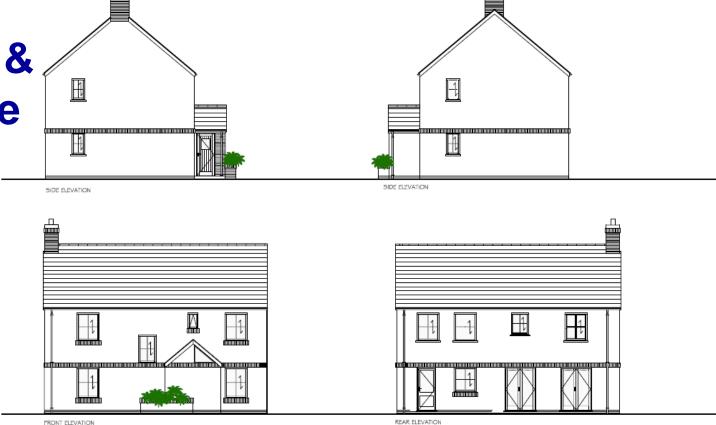

AIRED / RE-PAINTED / REINSTATED.

NEW CODE 5 LEAD FLASINGS / SOAKERS

REBUILD STONE OUTER R. HAND REVEAL (7 COURSES)

EXISTING MAIN DOOR & FRAME SALVAGABLE: - TO BE CAREFULLY REMOVED / REPAIRED / RE-PAINTED / REINSTATED, NEW GALV, STEEL IRONMONGERY PAINTED

EXTERNAL LEVELS LOWERED 100mm TO BUILDING PERIMETER

CLAY GULLIES & C.I GRATES TO NEW SOAKAWAYS





WHIGT CARMARTHENSHIRE

TOWY GATEWAY - THE BOTHY PHASE I EXTERNAL REPAIRS

PLANNING

SOUTH ELEVATION



Page 124





SOUTH ELEVATION



Page 125

WEST ELEVATION





























A Better Place...Environment

#### **Site Location**



#### **Site Location**



Page 141







# W/34854 Rear Elevations of Glendale Terrace on opposite bank Application Site





### W/34854 Proposed Layout



## W/34854 Elevations & Streetscene





#### W/34854 Floor Plans

Page 150 Bedroom 2 Bedroom 3 bathroom Dining Room Kıtchen shower Lounge w/drobe w/drobe landing Hall Master Bedroom Study coats Bedroom 4 en suite WC FIRST FLOOR PLAN

### W/34854 Detached Garage





Garage First Floor Plan. Scale 1:50 @A1





Garage Ground Floor Plan. Scale 1:50 @A1



Garage side elevation

Garage side elevation East

#### W/34854 FCA Extract 1 in 1000year event

Figure 4.3: 1 in 1000 year Undefended Depth Scenario



#### W/34854 Proposed Layout



Page 153



A Better Place...Environment



















### CEISIADAU YR ARGYMHELLIR EU BOD YN CAEL EU GWRTHOD

### APPLICATIONS RECOMMENDED FOR REFUSAL



A Better Place...Environment



A Better Place...Environment





W/35171 Scale 1:1250 Page 168 LOCCADAL

Creigiau Bach, Llangain, Carm