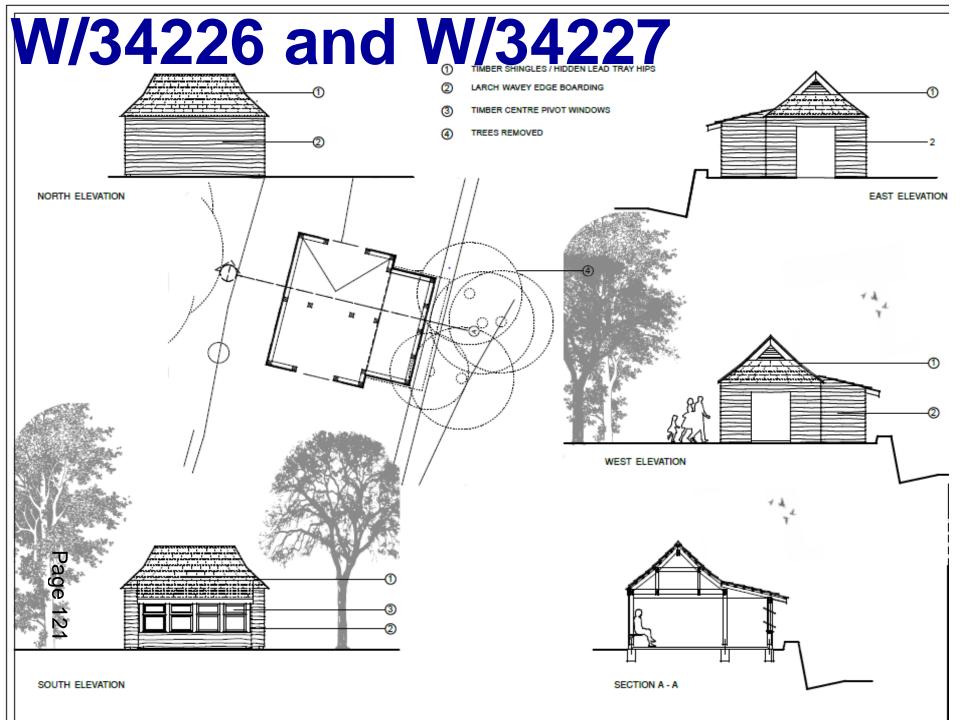

## APPLICATIONS RECOMMENDED FOR APPROVAL

A Better Place...Environment

EXISTING MORTAR JOINTS RAKED OUT, RE-POINT IN NHL 3.5 LIME MORTAR MIX (FLUSH POINT). TO BE PAINTED

NEW SLATE ROOF 10X20" (CAERNARFON PURPLES). BATTENS, PURLINS, TIMBER SIZES TO MATCH EXG.

WITH A LIME WASH.

NEW RAINWATER GOODS C.I PAINTED BLACK, EXG. C.I. HOPPER & D.PIPE TO BE SALVAGED / REPAIRED / REINSTATED.

WINDOW 'A' SALVAGABLE: - TO BE CAREFULLY REMOVED / REPAIRED / RE-PAINTED. / REINSTATED. NEW C.I IRONMONGERY.

NEW H/W FRAMED, BRACED & LEDGED DOUBLE DOORS / PAINTED, GALV, STEEL IRONMONGERY, (EXG. DOORS NO LONGER EXIST)

NEW HARDWOOD TIMBER CASEMENT WINDOWS & GALV. STEEL IRONMONGERY PAINTED.

EAST ELEVATION

WINDOW'B' SALVAGABLE: - TO BE CAREFULLY REMOVED / REPAIRED / RE-PAINTED / REINSTATED.

NEW CODE 5 LEAD FLASINGS / SOAKERS

REBUILD STONE OUTER R. HAND REVEAL (7 COURSES)

EXISTING MAIN DOOR & FRAME SALVAGABLE: - TO BE CAREFULLY REMOVED / REPAIRED / RE-PAINTED / REINSTATED, NEW GALV, STEEL IRONMONGERY PAINTED

EXTERNAL LEVELS LOWERED 100mm TO BUILDING PERIMETER

CLAY GULLIES & C.I GRATES TO NEW SOAKAWAYS

WHIGT CARMARTHENSHIRE

TOWY GATEWAY - THE BOTHY PHASE I EXTERNAL REPAIRS

PLANNING

SOUTH ELEVATION

Page 124

SOUTH ELEVATION

Page 125

WEST ELEVATION

A Better Place...Environment