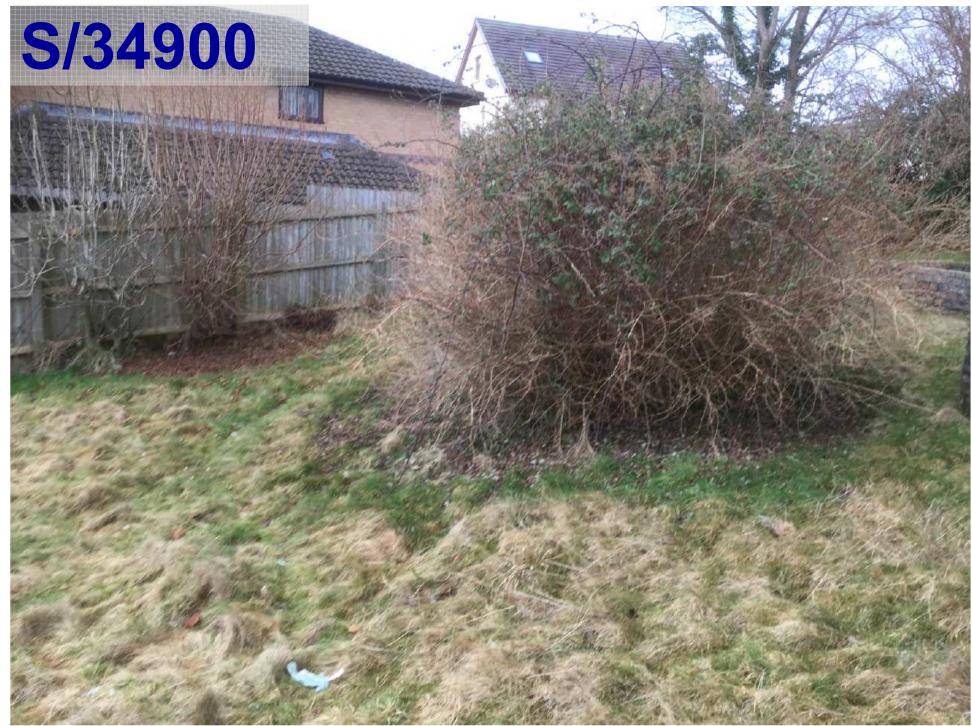

### ADDENDUM - Area South

| Application Number  | S/34900                                                                                                                                                                                                                                                 |
|---------------------|---------------------------------------------------------------------------------------------------------------------------------------------------------------------------------------------------------------------------------------------------------|
| Proposal & Location | REMOVE EXISTING FLAT ROOF AND REPLACE WITH PITCHED ROOF; ALTERATION AND RENOVATION OF GROUND FLOOR FROM 3 BEDROOM TO 2 BEDROOM. NEW FIRST FLOOR TO INCLUDE, 2 BEDROOMS, ENSUITE, BATHROOM AND STUDY AT NEW LODGE, Y LLAN, FELINFOEL, LLANELLI, SA14 8DY |

### THIRD PARTY REPRESENTATIONS

Two of the respondents who have commented on the application live in properties located in Y Lan on the opposite side of the road to the application site while the third lives in the neighbouring Oaklands Estate. The rear elevation of the latter property in the Oaklands Estate is located 50 metres distant of the front elevation of the application bungalow whereby the velux windows proposed in the front of new roof extension will have no unacceptable impact upon the respondent's current privacy levels.

Similarly, the respondent's property at 2 Lan Cottages in Y Lan is located 40 metres to the north of the application property being separated from the same by a detached bungalow. There will therefore be no unacceptable impact upon this property by way of loss of privacy.

The third objection has been received from the occupier of the bungalow located on the opposite side of the road to the application property known as 'Tegfan'. This property is located at right angles to the road in that its side elevation faces the front of the application bungalow. Its side and rear gardens are enclosed by high fencing. The front of the proposed new roof extension will have three velux windows which are to serve two bedrooms and a bathroom and will be orientated towards the side of the respondent's bungalow. The lack of any window openings in the side elevation of the respondent's bungalow will ensure there will be no impact upon the privacy of the dwelling itself. While there will be some outlook towards the side and rear garden space of the property, the separating distance between both properties combined with the height of the velux

windows, whereby the centre of the windows are to be set at a height of 1.8 metres above the internal floor level, will mean that the overlooking will not be of such a level so as to adversely affect the respondent's current living conditions.