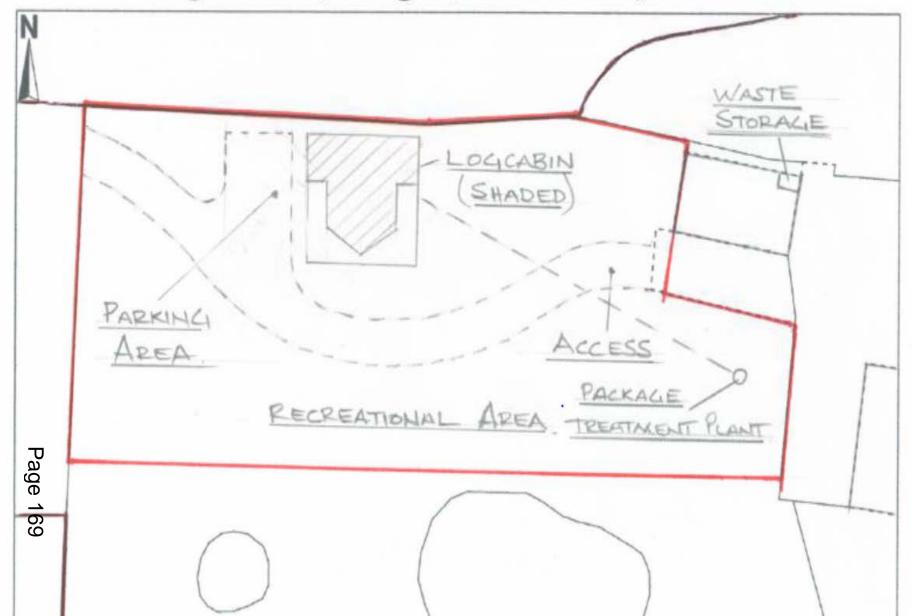

### APPLICATIONS RECOMMENDED FOR REFUSAL

A Better Place...Environment

A Better Place...Environment

W/35171 Scale 1:1250 Page 168 LOCCADAL

Creigiau Bach, Llangain, Carmarthen, SA33 5AY

Page 170

West Facing

Proposed Log Cabin at Creigiau Bach SA335AY Scale 1:100 Date:17/01/