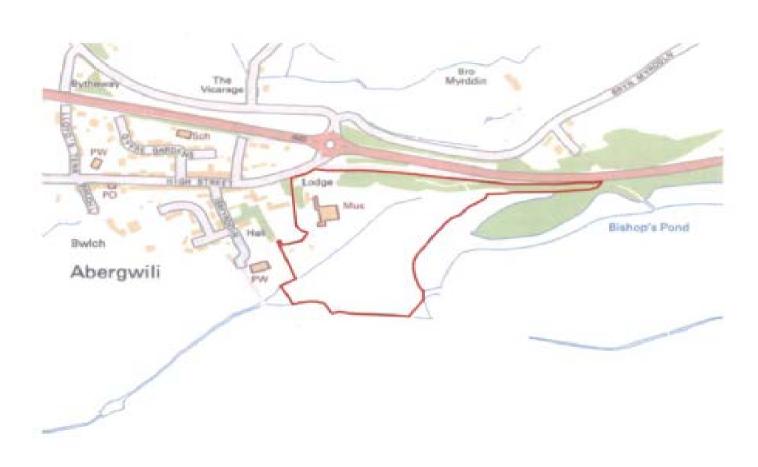

#### PLANNING COMMITTEE - TUESDAY 21<sup>ST</sup> MARCH 2017

Please find attached copies of the following reports which were not available for despatch with the Agenda.

#### Agenda No. Item

- 3. TO CONSIDER THE HEAD OF PLANNING'S REPORTS ON THE FOLLOWING PLANNING APPLICATIONS (WHICH WILL BE THE SUBJECT OF EARLIER SITE VISITS BY THE COMMITTEE) AND TO DETERMINE THE APPLICATIONS
  - a) E/33595 CONVERSION OF A WATER STORAGE TANK AND THE PLANT SHED TO A HOLIDAY LET AT LAND AT BRYNGOIALLT, FELINGWM, CARMARTHEN, SA32 7PX (Pages 5-26)
  - b) E/34720 8 NO SEMI DETACHED HOUSES WITHIN AN EXISTING SITE AT LAND AT MAESPIODE, LLANDYBIE, AMMANFORD, SA18 3YS (Pages 27-44)
  - c) S/34900 REMOVE EXISTING FLAT ROOF AND REPLACE WITH PITCHED ROOF; ALTERATION AND RENOVATION OF GROUND FLOOR FROM 3 BEDROOM TO 2 BEDROOM. NEW FIRST FLOOR TO INCLUDE, 2 BEDROOMS, EN-SUITE, BATHROOM AND STUDY AT NEW LODGE, Y LLAN, FELINFOEL, LLANELLI, SA14 8DY (Pages 45-82)
- 4. TO DETERMINE THE PLANNING APPLICATIONS DETAILED WITHIN THE FOLLOWING REPORTS OF THE HEAD OF PLANNING:
  - a) AREA SOUTH (Pages 83-112)
  - **b) AREA WEST** (*Pages 113-184*)