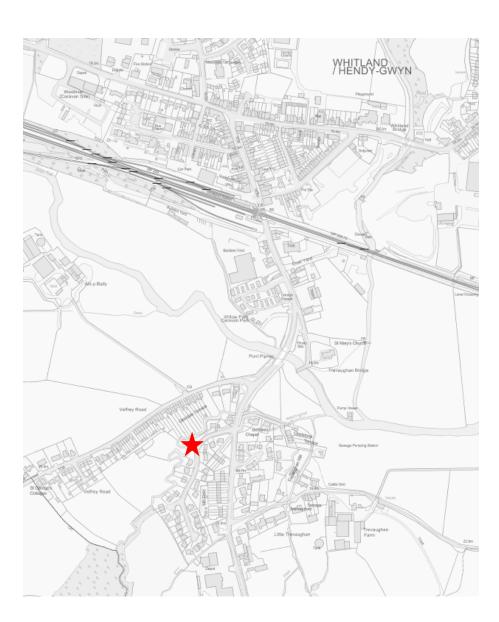

, STEEL IRONMONGERY, (EXG. DOORS NO LONGER EXIST)

NEW HARDWOOD TIMBER CASEMENT WINDOWS & GALV. STEEL IRONMONGERY PAINTED.



EAST ELEVATION



WINDOW'B' SALVAGABLE: - TO BE CAREFULLY REMOVED / REPAIRED / RE-PAINTED / REINSTATED.

NEW CODE 5 LEAD FLASINGS / SOAKERS

REBUILD STONE OUTER R. HAND REVEAL (7 COURSES)

EXISTING MAIN DOOR & FRAME SALVAGABLE: - TO BE CAREFULLY REMOVED / REPAIRED / RE-PAINTED / REINSTATED, NEW GALV, STEEL IRONMONGERY PAINTED

EXTERNAL LEVELS LOWERED 100mm TO BUILDING PERIMETER

CLAY GULLIES & C.I GRATES TO NEW SOAKAWAYS





WHIGT CARMARTHENSHIRE

TOWY GATEWAY - THE BOTHY PHASE I EXTERNAL REPAIRS

PLANNING

SOUTH ELEVATION



Page 124





SOUTH ELEVATION



Page 125

WEST ELEVATION





























A Better Place...Environment

#### **Site Location**



#### **Site Location**



Page 141







# W/34854 Rear Elevations of Glendale Terrace on opposite bank Application Site





### W/34854 Proposed Layout



## W/34854 Elevations & Streetscene





#### W/34854 Floor Plans

Page 150 Bedroom 2 Bedroom 3 bathroom Dining Room Kıtchen shower Lounge w/drobe w/drobe landing Hall Master Bedroom Study coats Bedroom 4 en suite WC FIRST FLOOR PLAN

### W/34854 Detached Garage





Garage First Floor Plan. Scale 1:50 @A1





Garage Ground Floor Plan. Scale 1:50 @A1



Garage side elevation

Garage side elevation East

#### W/34854 FCA Extract 1 in 1000year event

Figure 4.3: 1 in 1000 year Undefended Depth Scenario



#### W/34854 Proposed Layout



Page 153



A Better Place...Environment



















### CEISIADAU YR ARGYMHELLIR EU BOD YN