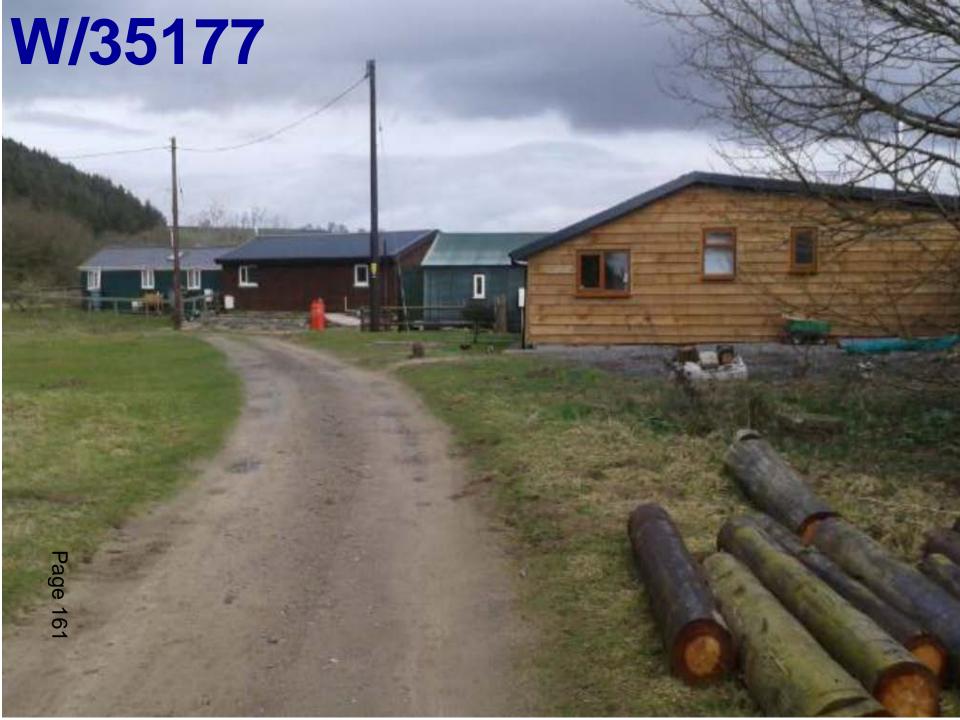

### APPLICATIONS RECOMMENDED FOR REFUSAL

A Better Place...Environment

A Better Place...Environment

W/35171 Scale 1:1250 Page 168 LOCCADAL

Creigiau Bach, Llangain, Carmarthen, SA33 5AY

Page 170

West Facing

Proposed Log Cabin at Creigiau Bach SA335AY Scale 1:100 Date:17/01/