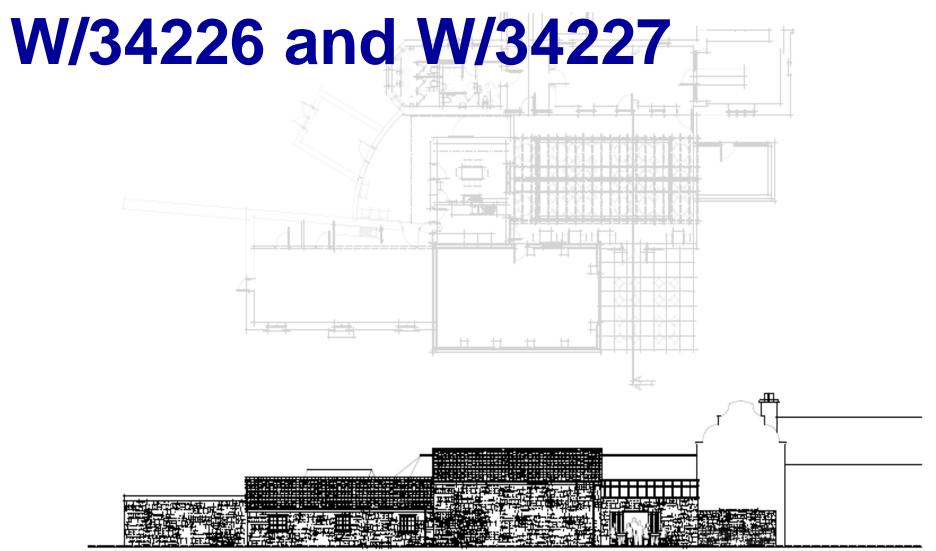

EXTERNAL LEVELS LOWERED 100mm TO BUILDING PERIMETER

CLAY GULLIES & C.I GRATES TO NEW SOAKAWAYS

WHIGT CARMARTHENSHIRE

TOWY GATEWAY - THE BOTHY PHASE I EXTERNAL REPAIRS

PLANNING

SOUTH ELEVATION

Page 124

SOUTH ELEVATION

Page 125

WEST ELEVATION

A Better Place...Environment