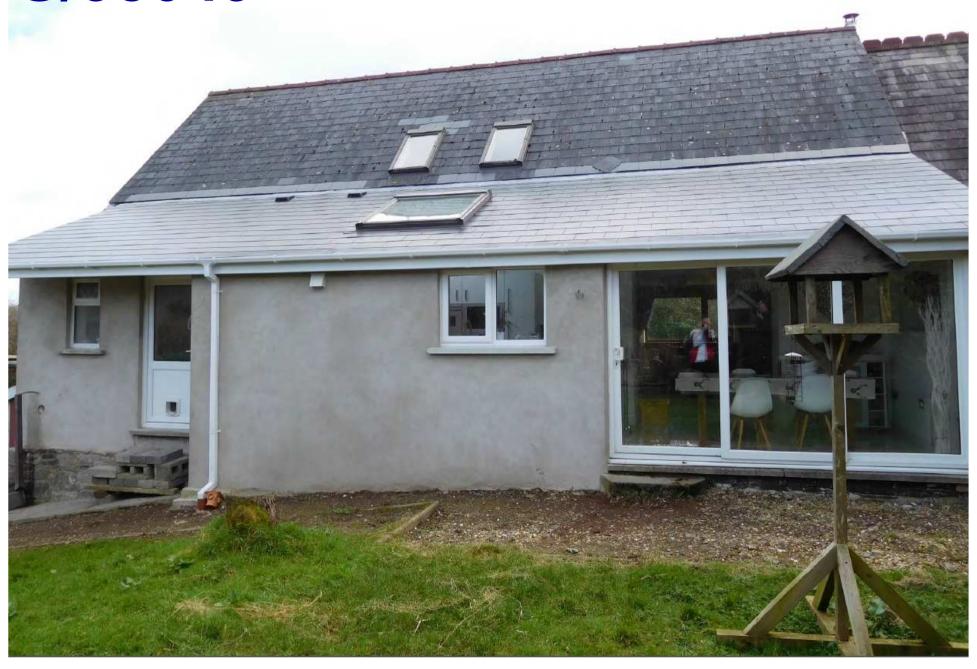

-----------------------------------------------------------------------------------------------------|
| Proposal & Location | ALTERNATIVE SCHEME FOR ONE DWELLING (RESUBMISSION OF S/34809 - REFUSED 06/01/2017) AT PLOT ADJACENT, 15 HEOL DDU, PEN Y MYNYDD, TRIMSARAN, SA15 4RN |

#### **DETAILS**:

#### **CONSULTATIONS**

**Local Member** – County Councillor Mrs M Gravell requests that the application be determined after a Committee site visit so that the impact on neighbours can be assessed.



Y PWYLLGOR **CYNLLUNIO** 

**PLANNING** COMMITTEE

21 MAWRTH 2017

21 MARCH 2017

RHANBARTH Y DE

**AREA SOUTH** 





### CEISIADAU YR ARGYMHELLIR EU BOD YN CAEL EU CYMERADWYO

# APPLICATIONS RECOMMENDED FOR APPROVAL



A Better Place...Environment













# S/35049 (As Built)





Page 91



















S/31132 (Approved)



Page 101

# S/35086 (As Built)

















This page is intentionally left blank

#### Y PWYLLGOR CYNLLUNIO

#### PLANNING COMMITTEE

21 MAWRTH 2017

21 MARCH 2017

RHANBARTH Y GORLLEWIN AREA WEST

Agenda



#### CEISIADAU YR ARGYMHELLIR EU BOD YN CAEL EU CYMERADWYO

## APPLICATIONS RECOMMENDED FOR APPROVAL



A Better Place...Environment





















EXISTING MORTAR JOINTS RAKED OUT, RE-POINT IN NHL 3.5 LIME MORTAR MIX (FLUSH POINT). TO BE PAINTED

NEW SLATE ROOF 10X20" (CAERNARFON PURPLES). BATTENS, PURLINS, TIMBER SIZES TO MATCH EXG.

WITH A LIME WASH.

NEW RAINWATER GOODS C.I PAINTED BLACK, EXG. C.I. HOPPER & D.PIPE TO BE SALVAGED / REPAIRED / REINSTATED.

WINDOW 'A' SALVAGABLE: - TO BE CAREFULLY REMOVED / REPAIRED / RE-PAINTED. / REINST