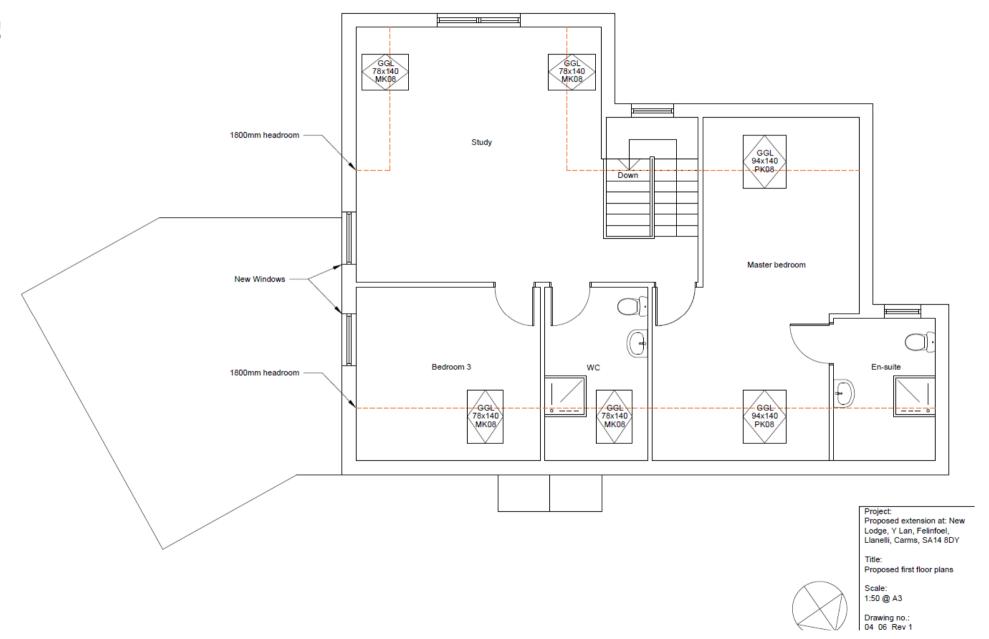

### ADDENDUM - Area South

| Application Number  | S/34900                                                                                                                                                                                                                                                 |
|---------------------|---------------------------------------------------------------------------------------------------------------------------------------------------------------------------------------------------------------------------------------------------------|
| Proposal & Location | REMOVE EXISTING FLAT ROOF AND REPLACE WITH PITCHED ROOF; ALTERATION AND RENOVATION OF GROUND FLOOR FROM 3 BEDROOM TO 2 BEDROOM. NEW FIRST FLOOR TO INCLUDE, 2 BEDROOMS, ENSUITE, BATHROOM AND STUDY AT NEW LODGE, Y LLAN, FELINFOEL, LLANELLI, SA14 8DY |

The third objection has been received from the occupier of the bungalow located on the opposite side of the road to the application property known as 'Tegfan'. This property is located at right angles to the road in that its side elevation faces the front of the application bungalow. Its side and rear gardens are enclosed by high fencing. The front of the proposed new roof extension will have three velux windows which are to serve two bedrooms and a bathroom and will be orientated towards the side of the respondent's bungalow. The lack of any window openings in the side elevation of the respondent's bungalow will ensure there will be no impact upon the privacy of the dwelling itself. While there will be some outlook towards the side and rear garden space of the property, the separating distance between both properties combined with the height of the velux

windows, whereby the centre of the windows are to be set at a height of 1.8 metres above the internal floor level, will mean that the overlooking will not be of such a level so as to adversely affect the respondent's current living conditions.