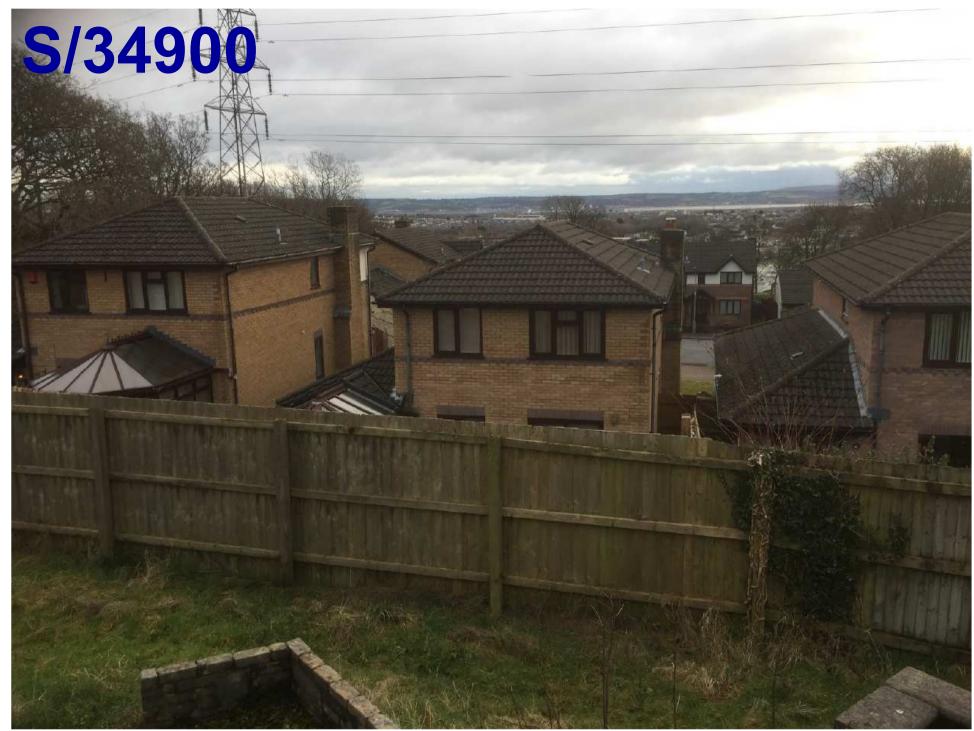

### THIRD PARTY REPRESENTATIONS

Two of the respondents who have commented on the application live in properties located in Y Lan on the opposite side of the road to the application site while the third lives in the neighbouring Oaklands Estate. The rear elevation of the latter property in the Oaklands Estate is located 50 metres distant of the front elevation of the application bungalow whereby the velux windows proposed in the front of new roof extension will have no unacceptable impact upon the respondent's current privacy levels.

The third objection has been received from the occupier of the bungalow located on the opposite side of the road to the application property known as 'Tegfan'. This property is located at right angles to the road in that its side elevation faces the front of the application bungalow. Its side and rear gardens are enclosed by high fencing. The front of the proposed new roof extension will have three velux windows which are to serve two bedrooms and a bathroom and will be orientated towards the side of the respondent's bungalow. The lack of any window openings in the side elevation of the respondent's bungalow will ensure there will be no impact upon the privacy of the dwelling itself. While there will be some outlook towards the side and rear garden space of the property, the separating distance between both properties combined with the height of the velux

windows, whereby the centre of the windows are to be set at a height of 1.8 metres above the internal floor level, will mean that the overlooking will not be of such a level so as to adversely affect the respondent's current living conditions.