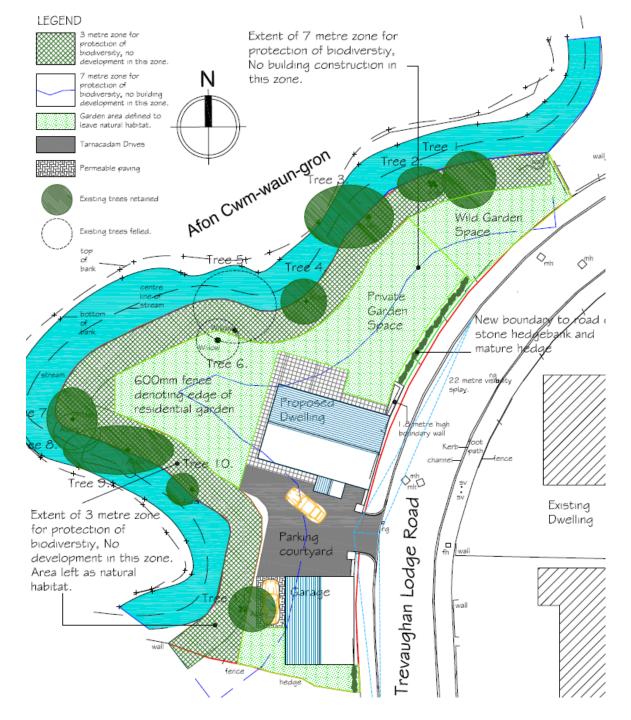

WEST ELEVATION





























A Better Place...Environment

#### **Site Location**



#### **Site Location**



Page 141







# W/34854 Rear Elevations of Glendale Terrace on opposite bank Application Site





### W/34854 Proposed Layout



## W/34854 Elevations & Streetscene





#### W/34854 Floor Plans

Page 150 Bedroom 2 Bedroom 3 bathroom Dining Room Kıtchen shower Lounge w/drobe w/drobe landing Hall Master Bedroom Study coats Bedroom 4 en suite WC FIRST FLOOR PLAN

### W/34854 Detached Garage





Garage First Floor Plan. Scale 1:50 @A1





Garage Ground Floor Plan. Scale 1:50 @A1



Garage side elevation

Garage side elevation East

#### W/34854 FCA Extract 1 in 1000year event

Figure 4.3: 1 in 1000 year Undefended Depth Scenario



#### W/34854 Proposed Layout



Page 153



A Better Place...Environment



















### CEISIADAU YR ARGYMHELLIR EU BOD YN CAEL EU GWRTHOD

### APPLICATIONS RECOMMENDED FOR REFUSAL



A Better Place...Environment



A Better Place...Environment





W/35171 Scale 1:1250 Page 168 LOCCADAL

Creigiau Bach, Llangain, Carmarthen, SA33 5AY



Page 170









West Facing

Proposed Log Cabin at Creigiau Bach SA335AY Scale 1:100 Date:17/01/

0 1 2 3 4 5M





Section on A-A