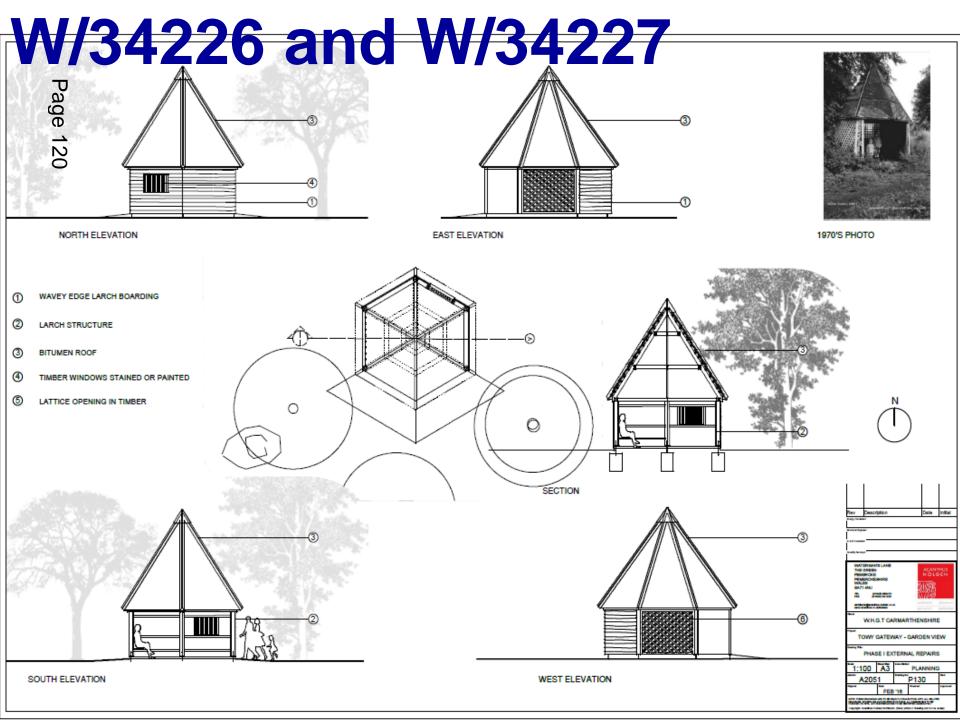

## APPLICATIONS RECOMMENDED FOR APPROVAL

A Better Place...Environment

EXISTING MORTAR JOINTS RAKED OUT, RE-POINT IN NHL 3.5 LIME MORTAR MIX (FLUSH POINT). TO BE PAINTED

NEW SLATE ROOF 10X20" (CAERNARFON PURPLES). BATTENS, PURLINS, TIMBER SIZES TO MATCH EXG.

WITH A LIME WASH.

NEW RAINWATER GOODS C.I PAINTED BLACK, EXG. C.I. HOPPER & D.PIPE TO BE SALVAGED / REPAIRED / REINSTATED.

WINDOW 'A' SALVAGABLE: - TO BE CAREFULLY REMOVED / REPAIRED / RE-PAINTED. / REINSTATED. NEW C.I IRONMONGERY.

NEW H/W FRAMED, BRACED & LEDGED DOUBLE DOORS / PAINTED, GALV, STEEL IRONMONGERY, (EXG. DOORS NO LONGER EXIST)

NEW HARDWOOD TIMBER CASEMENT WINDOWS & GALV. STEEL IRONMONGERY PAINTED.

EAST ELEVATION

WINDOW'B' SALVAGABLE: - TO BE CAREFULLY REMOVED / REPAIRED / RE-PAINTED / REINSTATED.

NEW CODE 5 LEAD FLASINGS / SOAKERS

REBUILD STONE OUTER R. HAND REVEAL (7 COURSES)

EXISTING MAIN DOOR & FRAME SALVAGABLE: - TO BE CAREFULLY REMOVED / REPAIRED / RE-PAINTED / REINSTATED, NEW GALV, STEEL IRONMONGERY PAINTED

EXTERNAL LEVELS LOWERED 100mm TO BUILDING PERIMETER

CLAY GULLIES & C.I GRATES TO NEW SOAKAWAYS

WHIGT CARMARTHENSHIRE

TOWY GATEWAY - THE BOTHY PHASE I EXTERNAL REPAIRS

PLANNING

SOUTH ELEVATION

Page 124

SOUTH ELEVATION

Page 125

WEST ELEVATION

A Better Place...Environment