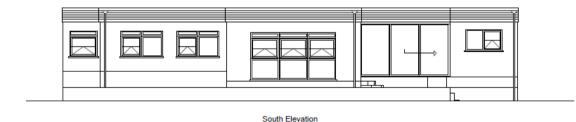

### ADDENDUM - Area South

| Application Number  | S/34900                                                                                                                                                                                                                                                 |
|---------------------|---------------------------------------------------------------------------------------------------------------------------------------------------------------------------------------------------------------------------------------------------------|
| Proposal & Location | REMOVE EXISTING FLAT ROOF AND REPLACE WITH PITCHED ROOF; ALTERATION AND RENOVATION OF GROUND FLOOR FROM 3 BEDROOM TO 2 BEDROOM. NEW FIRST FLOOR TO INCLUDE, 2 BEDROOMS, ENSUITE, BATHROOM AND STUDY AT NEW LODGE, Y LLAN, FELINFOEL, LLANELLI, SA14 8DY |

Concerns that the proposal will be out of character with the surrounding area have been addressed in the main report presented to Committee. Furthermore, matters raised regarding loss of outlook and views are not material in the consideration of the application.