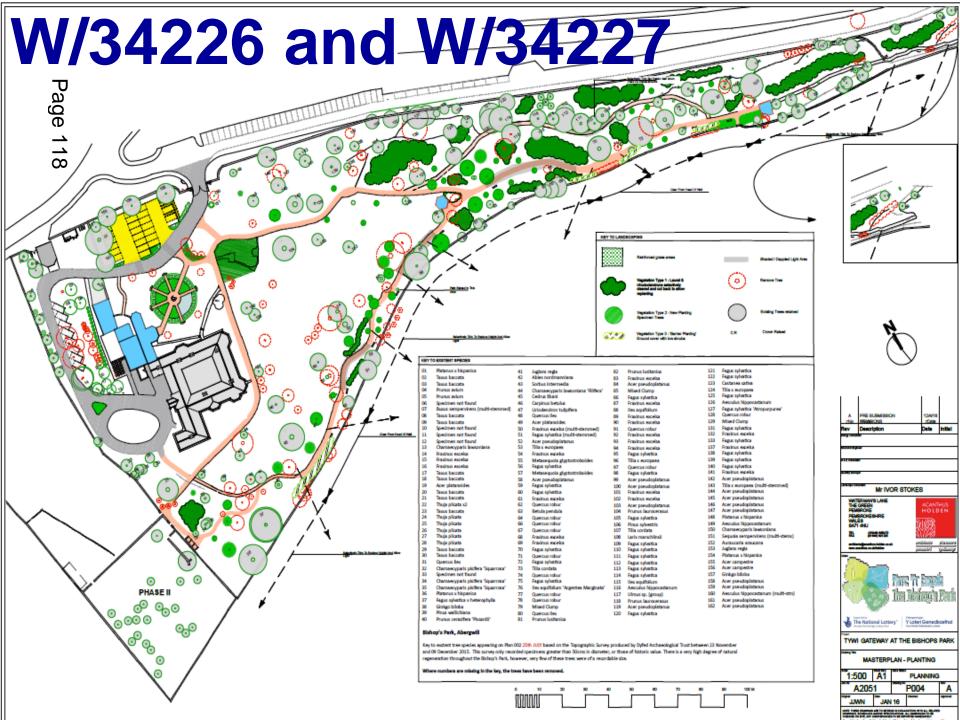

lication be determined after a Committee site visit so that the impact on neighbours can be assessed.



Y PWYLLGOR **CYNLLUNIO** 

**PLANNING** COMMITTEE

21 MAWRTH 2017

21 MARCH 2017

RHANBARTH Y DE

**AREA SOUTH** 





### CEISIADAU YR ARGYMHELLIR EU BOD YN CAEL EU CYMERADWYO

# APPLICATIONS RECOMMENDED FOR APPROVAL



A Better Place...Environment













# S/35049 (As Built)





Page 91



















S/31132 (Approved)



Page 101

# S/35086 (As Built)

















This page is intentionally left blank

#### Y PWYLLGOR CYNLLUNIO

#### PLANNING COMMITTEE

21 MAWRTH 2017

21 MARCH 2017

RHANBARTH Y GORLLEWIN AREA WEST

Agenda



#### CEISIADAU YR ARGYMHELLIR EU BOD YN CAEL EU CYMERADWYO

## APPLICATIONS RECOMMENDED FOR APPROVAL



A Better Place...Environment





















EXISTING MORTAR JOINTS RAKED OUT, RE-POINT IN NHL 3.5 LIME MORTAR MIX (FLUSH POINT). TO BE PAINTED

NEW SLATE ROOF 10X20" (CAERNARFON PURPLES). BATTENS, PURLINS, TIMBER SIZES TO MATCH EXG.

WITH A LIME WASH.

NEW RAINWATER GOODS C.I PAINTED BLACK, EXG. C.I. HOPPER & D.PIPE TO BE SALVAGED / REPAIRED / REINSTATED.

WINDOW 'A' SALVAGABLE: - TO BE CAREFULLY REMOVED / REPAIRED / RE-PAINTED. / REINSTATED. NEW C.I IRONMONGERY.

NEW H/W FRAMED, BRACED & LEDGED DOUBLE DOORS / PAINTED, GALV, STEEL IRONMONGERY, (EXG. DOORS NO LONGER EXIST)

NEW HARDWOOD TIMBER CASEMENT WINDOWS & GALV. STEEL IRONMONGERY PAINTED.



EAST ELEVATION



WINDOW'B' SALVAGABLE: - TO BE CAREFULLY REMOVED / REPAIRED / RE-PAINTED / REINSTATED.

NEW CODE 5 LEAD FLASINGS / SOAKERS

REBUILD STONE OUTER R. HAND REVEAL (7