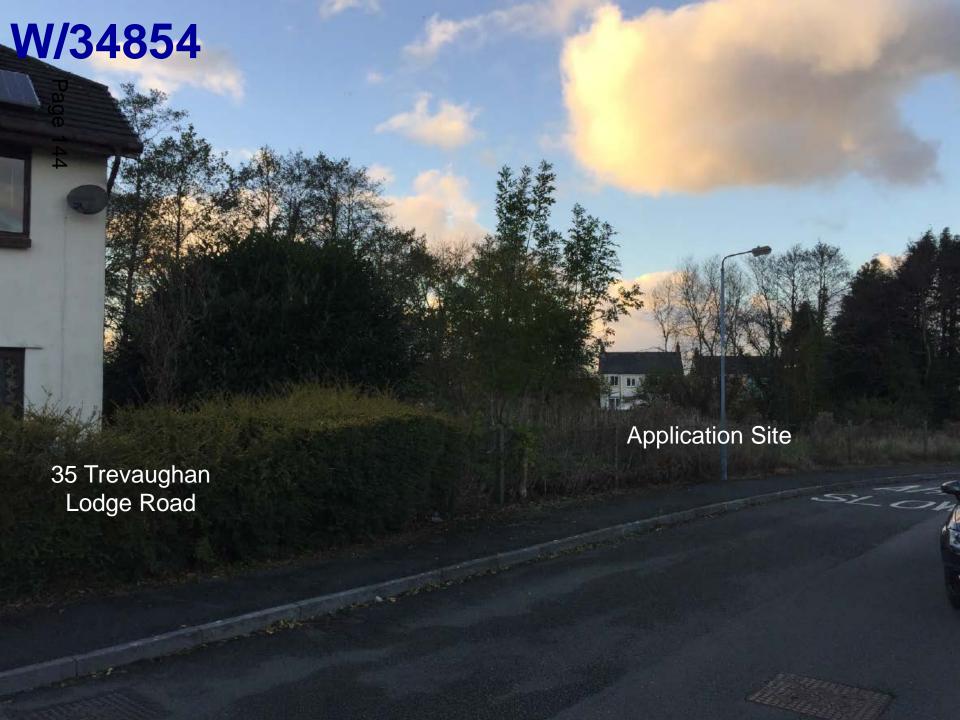

EXIST)

NEW HARDWOOD TIMBER CASEMENT WINDOWS & GALV. STEEL IRONMONGERY PAINTED.



EAST ELEVATION



WINDOW'B' SALVAGABLE: - TO BE CAREFULLY REMOVED / REPAIRED / RE-PAINTED / REINSTATED.

NEW CODE 5 LEAD FLASINGS / SOAKERS

REBUILD STONE OUTER R. HAND REVEAL (7 COURSES)

EXISTING MAIN DOOR & FRAME SALVAGABLE: - TO BE CAREFULLY REMOVED / REPAIRED / RE-PAINTED / REINSTATED, NEW GALV, STEEL IRONMONGERY PAINTED

EXTERNAL LEVELS LOWERED 100mm TO BUILDING PERIMETER

CLAY GULLIES & C.I GRATES TO NEW SOAKAWAYS





WHIGT CARMARTHENSHIRE

TOWY GATEWAY - THE BOTHY PHASE I EXTERNAL REPAIRS

PLANNING

SOUTH ELEVATION



Page 124





SOUTH ELEVATION



Page 125

WEST ELEVATION





























A Better Place...Environment

#### **Site Location**



#### **Site Location**



Page 141







# W/34854 Rear Elevations of Glendale Terrace on opposite bank Application Site





### W/34854 Proposed Layout



## W/34854 Elevations & Streetscene





#### W/34854 Floor Plans

Page 150 Bedroom 2 Bedroom 3 bathroom Dining Room Kıtchen shower Lounge w/drobe w/drobe landing Hall Master Bedroom Study coats Bedroom 4 en suite WC FIRST FLOOR PLAN

### W/34854 Detached Garage





Garage First Floor Plan. Scale 1:50 @A1





Garage Ground Floor Plan. Scale 1:50 @A1



Garage side elevation

Garage side elevation East

#### W/34854 FCA Extract 1 in 1000year event

Figure 4.3: 1 in 1000 year Undefended Depth Scenario



#### W/34854 Proposed Layout



Page 153



A Better Place...Environment



















### CEISIADAU YR ARGYMHELLIR EU BOD YN CAEL EU GWRTHOD

### APPLICATIONS RECOMME