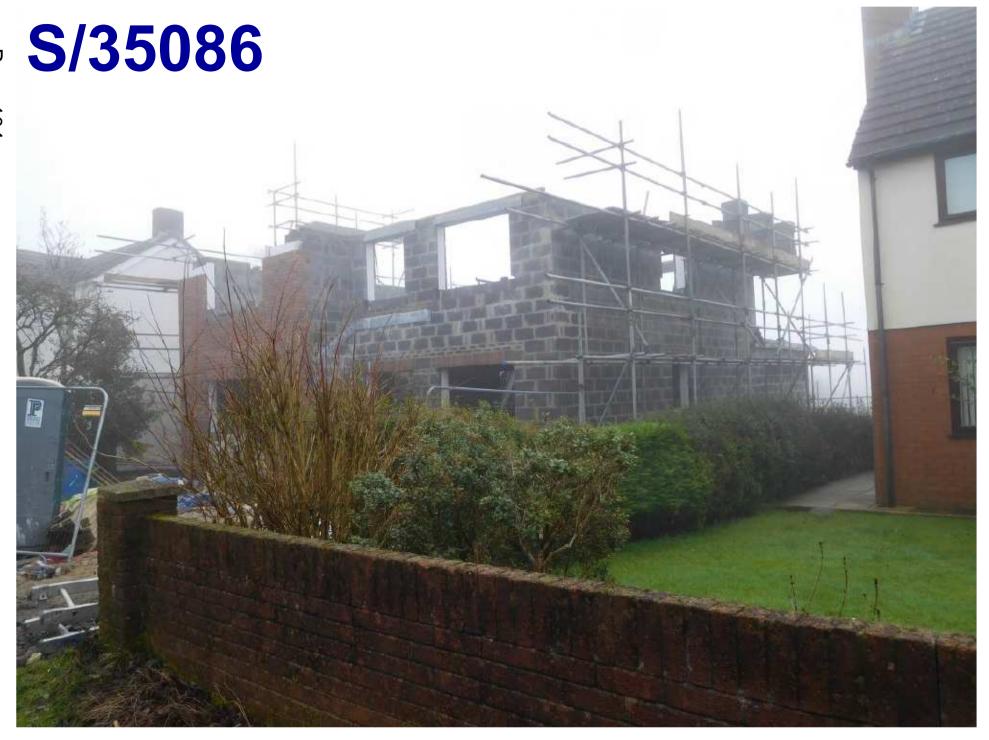

-----------------------------|
| Proposal & Location | ALTERNATIVE SCHEME FOR ONE DWELLING (RESUBMISSION OF S/34809 - REFUSED 06/01/2017) AT PLOT ADJACENT, 15 HEOL DDU, PEN Y MYNYDD, TRIMSARAN, SA15 4RN |

#### **DETAILS**:

#### **CONSULTATIONS**

**Local Member** – County Councillor Mrs M Gravell requests that the application be determined after a Committee site visit so that the impact on neighbours can be assessed.



Y PWYLLGOR **CYNLLUNIO** 

**PLANNING** COMMITTEE

21 MAWRTH 2017

21 MARCH 2017

RHANBARTH Y DE

**AREA SOUTH** 





### CEISIADAU YR ARGYMHELLIR EU BOD YN CAEL EU CYMERADWYO

# APPLICATIONS RECOMMENDED FOR APPROVAL



A Better Place...Environment













# S/35049 (As Built)





Page 91



















S/31132 (Approved)



Page 101

# S/35086 (As Built)

















This page is intentionally left blank

#### Y PWYLLGOR CYNLLUNIO

#### PLANNING COMMITTEE

21 MAWRTH 2017

21 MARCH 2017

RHANBARTH Y GORLLEWIN AREA WEST

Agenda



#### CEISIADAU YR ARGYMHELLIR EU BOD YN CAEL EU CYMERADWYO

## APPLICATIONS RECOMMENDED FOR APPROVAL



A Better Place...Environment





















EXISTING MORTAR JOINTS RAKED OUT, RE-POINT IN NHL 3.5 LIME MORTAR MIX (FLUSH POINT). TO BE PAINTED

NEW SLATE ROOF 10X20" (CAERNARFON PURPLES). BATTENS, PURLINS, TIMBER SIZES TO MATCH EXG.

WITH A LIME WASH.

NEW RAINWATER GOODS C.I PAINTED BLACK, EXG. C.I. HOPPER & D.PIPE TO BE SALVAGED / REPAIRED / REINSTATED.

WINDOW 'A' SALVAGABLE: - TO BE CAREFULLY REMOVED / REPAIRED / RE-PAINTED. / REINSTATED. NEW C.I IRONMONGERY.

NEW H/W FRAMED, BRACED & LEDGED DOUBLE DOORS