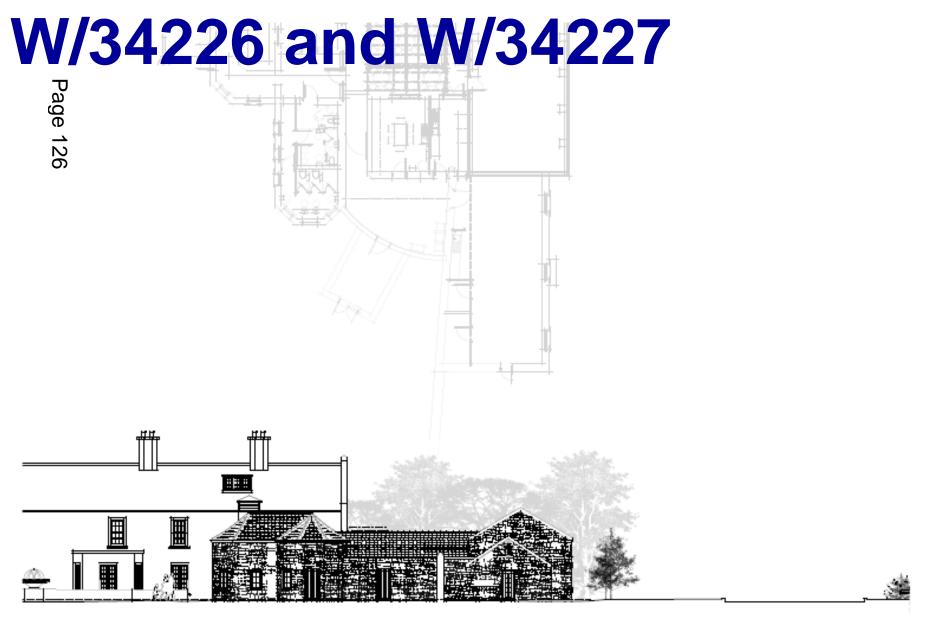

EXTERNAL LEVELS LOWERED 100mm TO BUILDING PERIMETER

CLAY GULLIES & C.I GRATES TO NEW SOAKAWAYS

WHIGT CARMARTHENSHIRE

TOWY GATEWAY - THE BOTHY PHASE I EXTERNAL REPAIRS

PLANNING

SOUTH ELEVATION

Page 124

SOUTH ELEVATION

Page 125

WEST ELEVATION

A Better Place...Environment