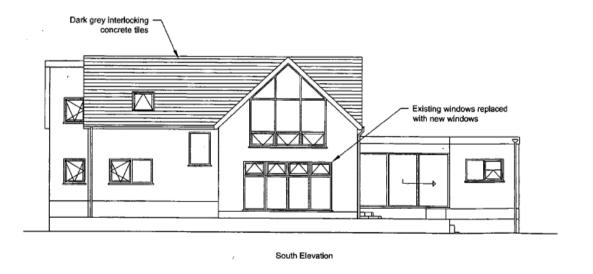

### ADDENDUM - Area South

| Application Number  | S/34900                                                                                                                                                                                                                                                 |
|---------------------|---------------------------------------------------------------------------------------------------------------------------------------------------------------------------------------------------------------------------------------------------------|
| Proposal & Location | REMOVE EXISTING FLAT ROOF AND REPLACE WITH PITCHED ROOF; ALTERATION AND RENOVATION OF GROUND FLOOR FROM 3 BEDROOM TO 2 BEDROOM. NEW FIRST FLOOR TO INCLUDE, 2 BEDROOMS, ENSUITE, BATHROOM AND STUDY AT NEW LODGE, Y LLAN, FELINFOEL, LLANELLI, SA14 8DY |

### THIRD PARTY REPRESENTATIONS

Two of the respondents who have commented on the application live in properties located in Y Lan on the opposite side of the road to the application site while the third lives in the neighbouring Oaklands Estate. The rear elevation of the latter property in the Oaklands Estate is located 50 metres distant of the front elevation of the application bungalow whereby the velux windows proposed in the front of new roof extension will have no unacceptable impact upon the respondent's current privacy levels.

Similarly, the respondent's property at 2 Lan Cottages in Y Lan is located 40 metres to the north of the application property being separated from the same by a detached bungalow. There will therefore be no unacceptable impact upon this property by way of loss of privacy.

The third objection has been received from the occupier of the bungalow located on the opposite side of the road to the application property known as 'Tegfan'. This property is located at right angles to the road in that its side elevation faces the front of the application bungalow. Its side and rear gardens are enclosed by high fencing. The front of the proposed new roof extension will have three velux windows which are to serve two bedrooms and a bathroom and will be orientated towards the side of the respondent's bungalow. The lack of any window openings in the side elevation of the respondent's bungalow will ensure there will be no impact upon the privacy of the dwelling itself. While there will be some outlook towards the side and rear garden space of the property, the separating distance between both properties combined with the height of the velux

windows, whereby the centre of the windows are to be set at a height of 1.8 metres above the internal floor level, will mean that the overlooking will not be of such a level so as to adversely affect the respondent's current living conditions.