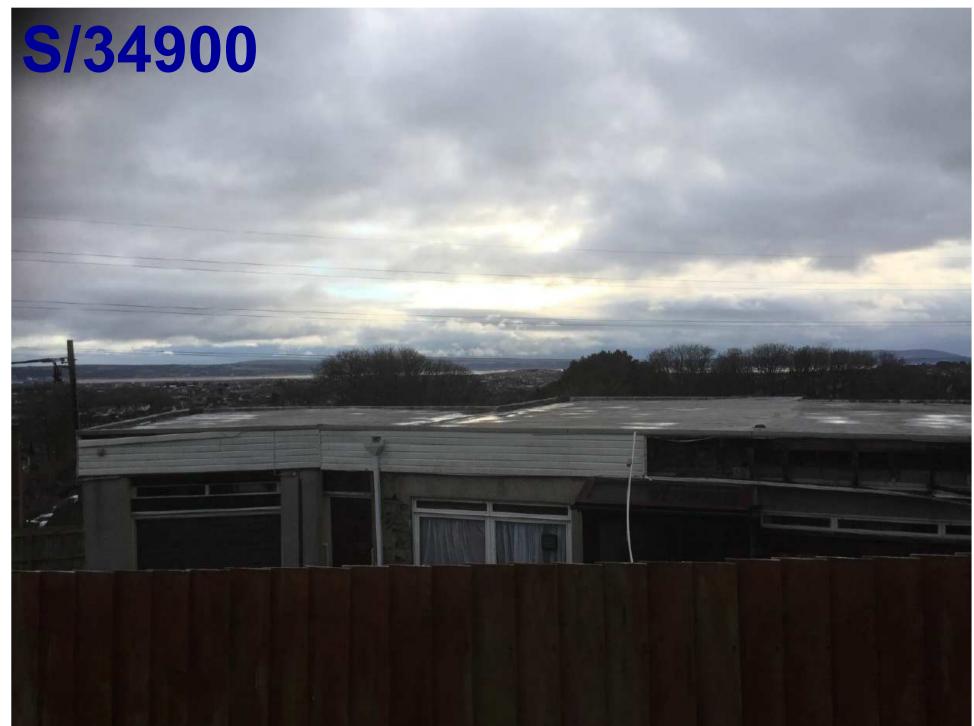

### ADDENDUM - Area South

| Application Number  | S/34900                                                                                                                                                                                                                                                 |
|---------------------|---------------------------------------------------------------------------------------------------------------------------------------------------------------------------------------------------------------------------------------------------------|
| Proposal & Location | REMOVE EXISTING FLAT ROOF AND REPLACE WITH PITCHED ROOF; ALTERATION AND RENOVATION OF GROUND FLOOR FROM 3 BEDROOM TO 2 BEDROOM. NEW FIRST FLOOR TO INCLUDE, 2 BEDROOMS, ENSUITE, BATHROOM AND STUDY AT NEW LODGE, Y LLAN, FELINFOEL, LLANELLI, SA14 8DY |

#### CONSULTATIONS

**Neighbours/Public** – Further letters of objection have been received from the residents of three neighbouring properties who raise the following concerns regarding the proposal. The respondents have not previously commented on the application.

- Loss of outlook and view;
- Loss of privacy;
- Out of character with the area.