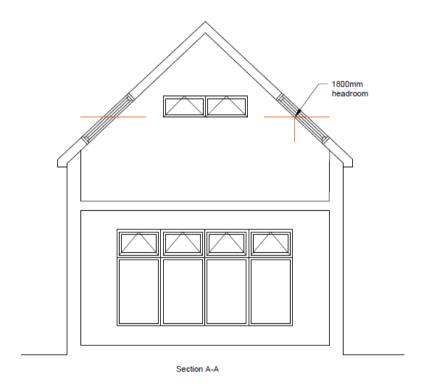

The third objection has been received from the occupier of the bungalow located on the opposite side of the road to the application property known as 'Tegfan'. This property is located at right angles to the road in that its side elevation faces the front of the application bungalow. Its side and rear gardens are enclosed by high fencing. The front of the proposed new roof extension will have three velux windows which are to serve two bedrooms and a bathroom and will be orientated towards the side of the respondent's bungalow. The lack of any window openings in the side elevation of the respondent's bungalow will ensure there will be no impact upon the privacy of the dwelling itself. While there will be some outlook towards the side and rear garden space of the property, the separating distance between both properties combined with the height of the velux

windows, whereby the centre of the windows are to be set at a height of 1.8 metres above the internal floor level, will mean that the overlooking will not be of such a level so as to adversely affect the respondent's current living conditions.