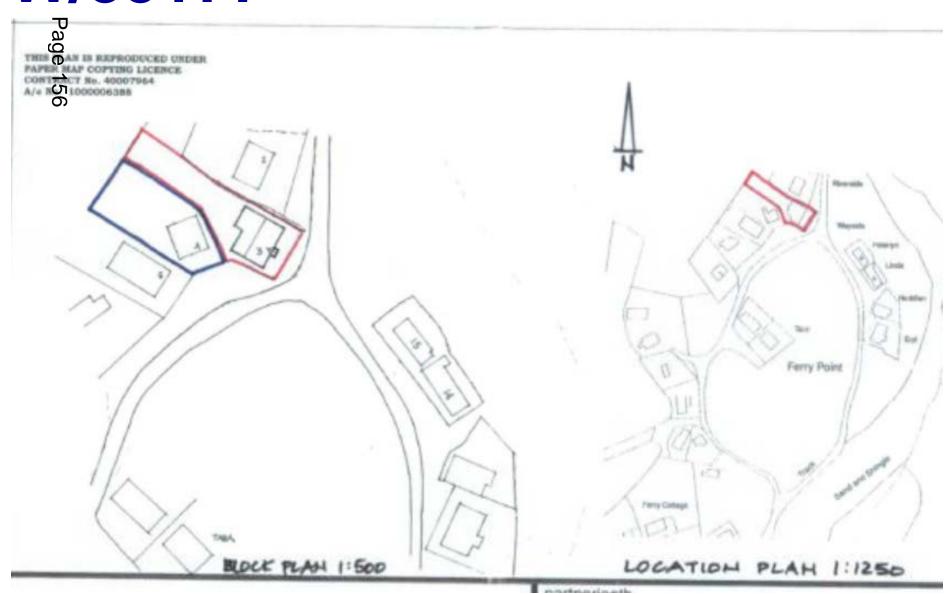

A Better Place...Environment

#### **Site Location**



#### **Site Location**



Page 141







# W/34854 Rear Elevations of Glendale Terrace on opposite bank Application Site





### W/34854 Proposed Layout



## W/34854 Elevations & Streetscene





#### W/34854 Floor Plans

Page 150 Bedroom 2 Bedroom 3 bathroom Dining Room Kıtchen shower Lounge w/drobe w/drobe landing Hall Master Bedroom Study coats Bedroom 4 en suite WC FIRST FLOOR PLAN

### W/34854 Detached Garage





Garage First Floor Plan. Scale 1:50 @A1





Garage Ground Floor Plan. Scale 1:50 @A1



Garage side elevation

Garage side elevation East

#### W/34854 FCA Extract 1 in 1000year event

Figure 4.3: 1 in 1000 year Undefended Depth Scenario



#### W/34854 Proposed Layout



Page 153



A Better Place...Environment



















### CEISIADAU YR ARGYMHELLIR EU BOD YN CAEL EU GWRTHOD

### APPLICATIONS RECOMMENDED FOR REFUSAL



A Better Place...Environment



A Better Place...Environment





W/35171 Scale 1:1250 Page 168 LOCCADAL

Creigiau Bach, Llangain, Carmarthen, SA33 5AY



Page 170









West Facing

Proposed Log Cabin at Creigiau Bach SA335AY Scale 1:100 Date:17/01/

0 1 2 3 4 5M





Section on A-A