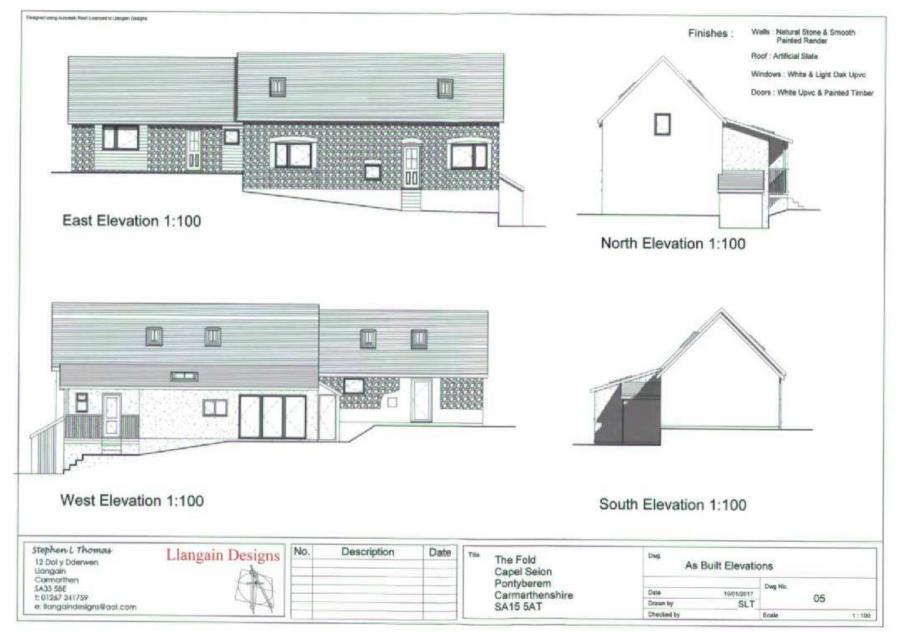

### ADDENDUM - Area South

| Application Number  | S/34900                                                                                                                                                                                                                                                 |
|---------------------|---------------------------------------------------------------------------------------------------------------------------------------------------------------------------------------------------------------------------------------------------------|
| Proposal & Location | REMOVE EXISTING FLAT ROOF AND REPLACE WITH PITCHED ROOF; ALTERATION AND RENOVATION OF GROUND FLOOR FROM 3 BEDROOM TO 2 BEDROOM. NEW FIRST FLOOR TO INCLUDE, 2 BEDROOMS, ENSUITE, BATHROOM AND STUDY AT NEW LODGE, Y LLAN, FELINFOEL, LLANELLI, SA14 8DY |

Concerns that the proposal will be out of character with the surrounding area have been addressed in the main report presented to Committee. Furthermore, matters raised regarding loss of outlook and views are not material in the consideration of the application.

The recommendation to approve therefore remains unchanged.

Y PWYLLGOR CYNLLUNIO PLANNING COMMITTEE

21 MAWRTH 2017

21 MARCH 2017

RHANBARTH Y DE

**AREA SOUTH** 