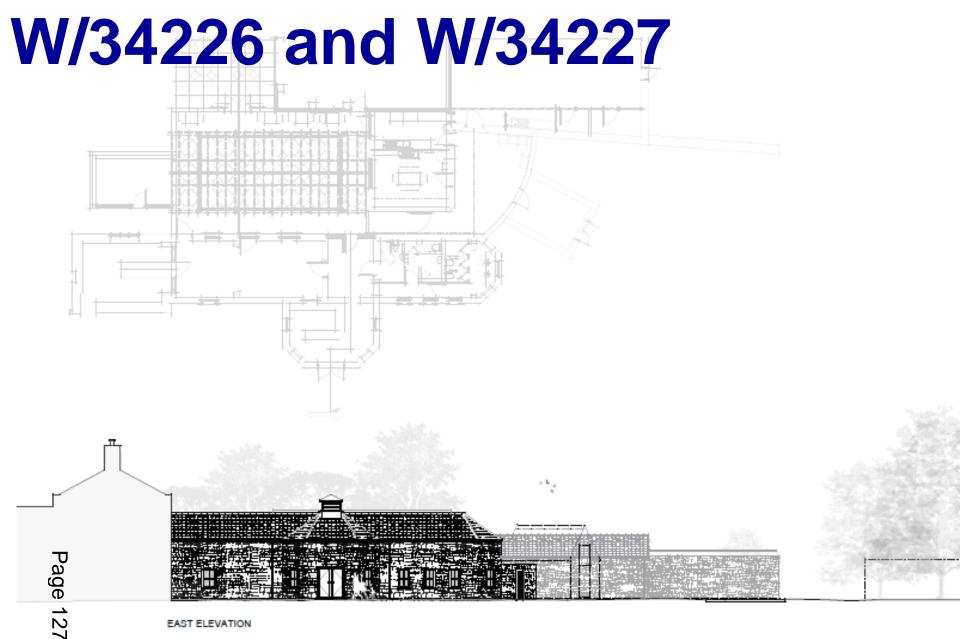

EXTERNAL LEVELS LOWERED 100mm TO BUILDING PERIMETER

CLAY GULLIES & C.I GRATES TO NEW SOAKAWAYS

WHIGT CARMARTHENSHIRE

TOWY GATEWAY - THE BOTHY PHASE I EXTERNAL REPAIRS

PLANNING

SOUTH ELEVATION

Page 124

SOUTH ELEVATION

Page 125

WEST ELEVATION

A Better Place...Environment