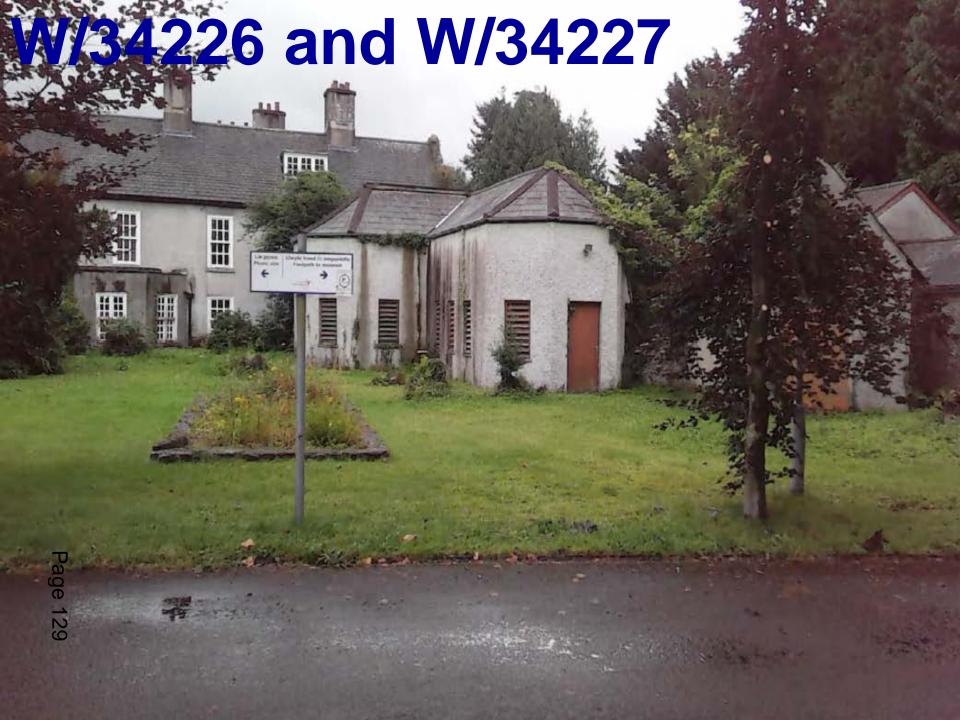

#### **ADDENDUM – Area East**

| Application Number  | E/33595                                                                                                                       |
|---------------------|-------------------------------------------------------------------------------------------------------------------------------|
| Proposal & Location | CONVERSION OF A WATER STORAGE TANK AND THE PLANT SHED TO A HOLIDAY LET AT LAND AT BRYNGIOALLT, FELINGWM, CARMARTHEN, SA32 7PX |

#### **DETAILS**:

**Additional Information** – Two corrections are made to the Officer's report;

A correction is made to the Policy Context section [Page 7]; whereby part (e) of Policy H5 of the LDP should read as follows:

e) The building demonstrates and retains sufficient quality of architectural features and traditional materials with no significant loss of the character and integrity of the original structure.

A correction is also made to the paragraph addressing the concern over loss of privacy/overlooking [Page 9] which contains an incomplete sentence and should read as follows:

"Members are advised that planning permission has never been sought or granted for the change of use of the land from agriculture to an extended residential curtilage."