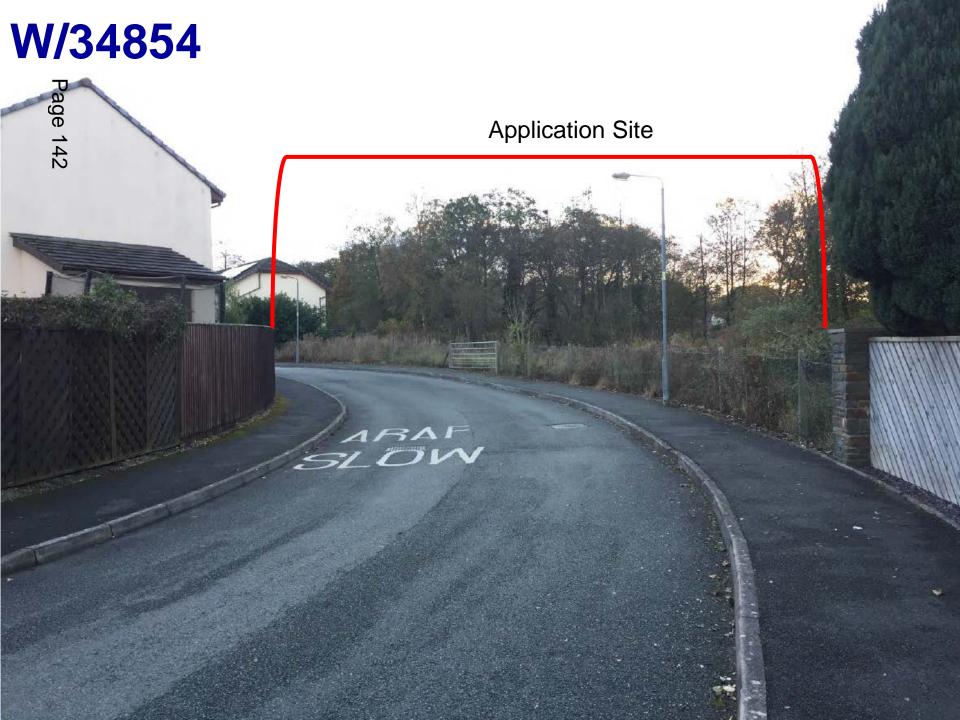

NGER EXIST)

NEW HARDWOOD TIMBER CASEMENT WINDOWS & GALV. STEEL IRONMONGERY PAINTED.



EAST ELEVATION



WINDOW'B' SALVAGABLE: - TO BE CAREFULLY REMOVED / REPAIRED / RE-PAINTED / REINSTATED.

NEW CODE 5 LEAD FLASINGS / SOAKERS

REBUILD STONE OUTER R. HAND REVEAL (7 COURSES)

EXISTING MAIN DOOR & FRAME SALVAGABLE: - TO BE CAREFULLY REMOVED / REPAIRED / RE-PAINTED / REINSTATED, NEW GALV, STEEL IRONMONGERY PAINTED

EXTERNAL LEVELS LOWERED 100mm TO BUILDING PERIMETER

CLAY GULLIES & C.I GRATES TO NEW SOAKAWAYS





WHIGT CARMARTHENSHIRE

TOWY GATEWAY - THE BOTHY PHASE I EXTERNAL REPAIRS

PLANNING

SOUTH ELEVATION



Page 124





SOUTH ELEVATION



Page 125

WEST ELEVATION





























A Better Place...Environment

#### **Site Location**



#### **Site Location**



Page 141







# W/34854 Rear Elevations of Glendale Terrace on opposite bank Application Site





### W/34854 Proposed Layout



## W/34854 Elevations & Streetscene





#### W/34854 Floor Plans

Page 150 Bedroom 2 Bedroom 3 bathroom Dining Room Kıtchen shower Lounge w/drobe w/drobe landing Hall Master Bedroom Study coats Bedroom 4 en suite WC FIRST FLOOR PLAN

### W/34854 Detached Garage





Garage First Floor Plan. Scale 1:50 @A1





Garage Ground Floor Plan. Scale 1:50 @A1



Garage side elevation

Garage side elevation East

#### W/34854 FCA Extract 1 in 1000year event

Figure 4.3: 1 in 1000 year Undefended Depth Scenario



#### W/34854 Proposed Layout



Page 153



A Better Place...Environment



















### CEISIADAU YR ARGYMHELLIR EU BOD YN CAEL EU GWRTHOD

### APPLICATIONS REC