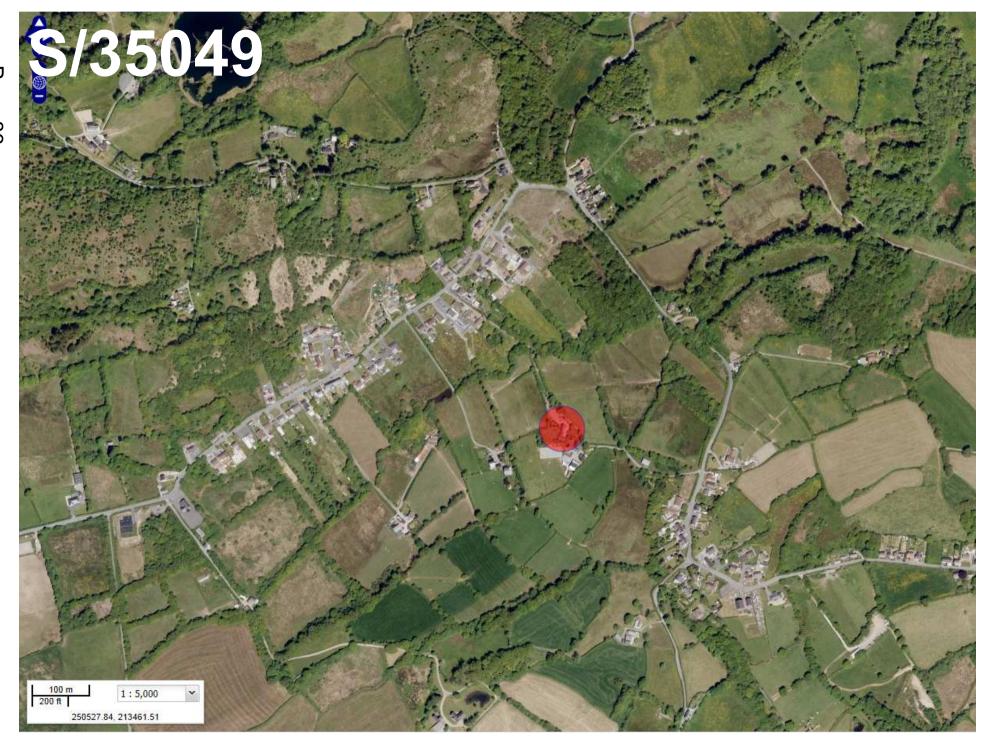

--------------------------------------------------------------------------------------------------------------------------------------------------|
| Proposal & Location | ALTERNATIVE SCHEME FOR ONE DWELLING (RESUBMISSION OF S/34809 - REFUSED 06/01/2017) AT PLOT ADJACENT, 15 HEOL DDU, PEN Y MYNYDD, TRIMSARAN, SA15 4RN |

#### **DETAILS**:

#### **CONSULTATIONS**

**Local Member** – County Councillor Mrs M Gravell requests that the application be determined after a Committee site visit so that the impact on neighbours can be assessed.



Y PWYLLGOR **CYNLLUNIO** 

**PLANNING** COMMITTEE

21 MAWRTH 2017

21 MARCH 2017

RHANBARTH Y DE

**AREA SOUTH** 





### CEISIADAU YR ARGYMHELLIR EU BOD YN CAEL EU CYMERADWYO

# APPLICATIONS RECOMMENDED FOR APPROVAL



A Better Place...Environment













# S/35049 (As Built)





Page 91



















S/31132 (Approved)



Page 101

# S/35086 (As Built)

















This page is intentionally left blank

#### Y PWYLLGOR CYNLLUNIO

#### PLANNING COMMITTEE

21 MAWRTH 2017

21 MARCH 2017

RHANBARTH Y GORLLEWIN AREA WEST

Agenda



#### CEISIADAU YR ARGYMHELLIR EU BOD YN CAEL EU CYMERADWYO

## APPLICATIONS RECOMMENDED FOR APPROVAL



A Better Place...Environment





















EXISTING MORTAR JOINTS RAKED OUT, RE-POINT IN NHL 3.5 LIME MORTAR MIX (FLUSH POINT). TO BE PAINTED

NEW SLATE ROOF 10X20" (CAERNARFON PURPLES). BATTENS, PURLINS, TIMBER SIZES TO MATCH EXG.

WITH A LIME WASH.

NEW RAINWATER GOODS C.I PAINTED BLACK, EXG. C.I. HOPPER & D.PIPE TO BE SALVAGED / REPAIRED / REINSTATED.

WINDOW 'A' SALVAGABLE: - TO BE CAREFU