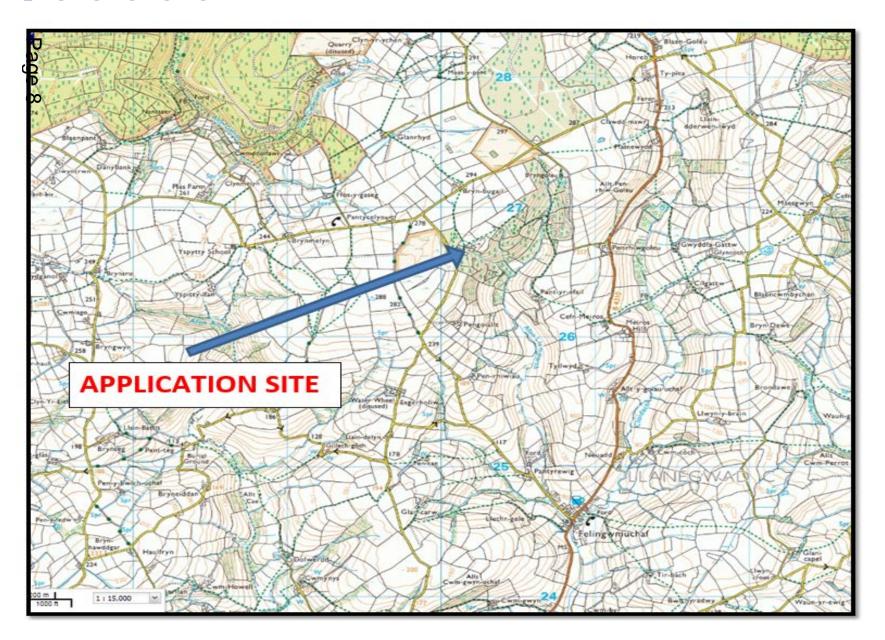

#### Agenda No. Item

- 3. TO CONSIDER THE HEAD OF PLANNING'S REPORTS ON THE FOLLOWING PLANNING APPLICATIONS (WHICH WILL BE THE SUBJECT OF EARLIER SITE VISITS BY THE COMMITTEE) AND TO DETERMINE THE APPLICATIONS
  - a) E/33595 CONVERSION OF A WATER STORAGE TANK AND THE PLANT SHED TO A HOLIDAY LET AT LAND AT BRYNGOIALLT, FELINGWM, CARMARTHEN, SA32 7PX (Pages 5-26)
  - b) E/34720 8 NO SEMI DETACHED HOUSES WITHIN AN EXISTING SITE AT LAND AT MAESPIODE, LLANDYBIE, AMMANFORD, SA18 3YS (Pages 27-44)
  - c) S/34900 REMOVE EXISTING FLAT ROOF AND REPLACE WITH PITCHED ROOF; ALTERATION AND RENOVATION OF GROUND FLOOR FROM 3 BEDROOM TO 2 BEDROOM. NEW FIRST FLOOR TO INCLUDE, 2 BEDROOMS, EN-SUITE, BATHROOM AND STUDY AT NEW LODGE, Y LLAN, FELINFOEL, LLANELLI, SA14 8DY (Pages 45-82)
- 4. TO DETERMINE THE PLANNING APPLICATIONS DETAILED WITHIN THE FOLLOWING REPORTS OF THE HEAD OF PLANNING:
  - a) AREA SOUTH (Pages 83-112)
  - **b) AREA WEST** (*Pages 113-184*)

#### **ADDENDUM – Area East**

| Application Number  | E/33595                                                                                                                       |
|---------------------|-------------------------------------------------------------------------------------------------------------------------------|
| Proposal & Location | CONVERSION OF A WATER STORAGE TANK AND THE PLANT SHED TO A HOLIDAY LET AT LAND AT BRYNGIOALLT, FELINGWM, CARMARTHEN, SA32 7PX |