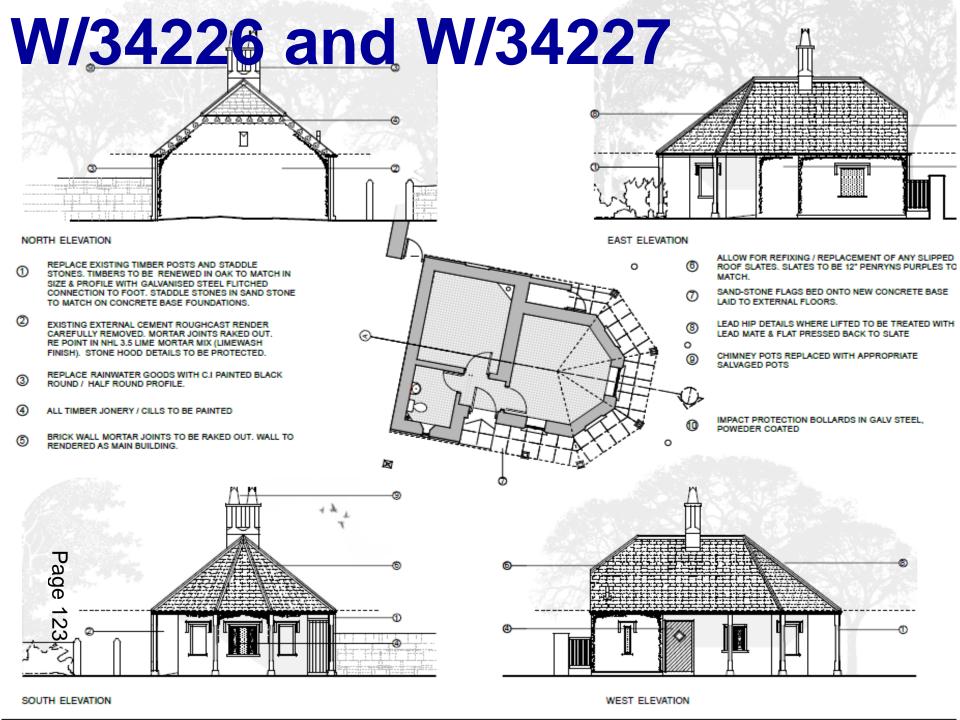

## APPLICATIONS RECOMMENDED FOR APPROVAL

A Better Place...Environment

EXISTING MORTAR JOINTS RAKED OUT, RE-POINT IN NHL 3.5 LIME MORTAR MIX (FLUSH POINT). TO BE PAINTED

NEW SLATE ROOF 10X20" (CAERNARFON PURPLES). BATTENS, PURLINS, TIMBER SIZES TO MATCH EXG.

WITH A LIME WASH.

NEW RAINWATER GOODS C.I PAINTED BLACK, EXG. C.I. HOPPER & D.PIPE TO BE SALVAGED / REPAIRED / REINSTATED.

WINDOW 'A' SALVAGABLE: - TO BE CAREFULLY REMOVED / REPAIRED / RE-PAINTED. / REINSTATED. NEW C.I IRONMONGERY.

NEW H/W FRAMED, BRACED & LEDGED DOUBLE DOORS / PAINTED, GALV, STEEL IRONMONGERY, (EXG. DOORS NO LONGER EXIST)

NEW HARDWOOD TIMBER CASEMENT WINDOWS & GALV. STEEL IRONMONGERY PAINTED.

EAST ELEVATION

WINDOW'B' SALVAGABLE: - TO BE CAREFULLY REMOVED / REPAIRED / RE-PAINTED / REINSTATED.

NEW CODE 5 LEAD FLASINGS / SOAKERS

REBUILD STONE OUTER R. HAND REVEAL (7 COURSES)

EXISTING MAIN DOOR & FRAME SALVAGABLE: - TO BE CAREFULLY REMOVED / REPAIRED / RE-PAINTED / REINSTATED, NEW GALV, STEEL IRONMONGERY PAINTED

EXTERNAL LEVELS LOWERED 100mm TO BUILDING PERIMETER

CLAY GULLIES & C.I GRATES TO NEW SOAKAWAYS

WHIGT CARMARTHENSHIRE

TOWY GATEWAY - THE BOTHY PHASE I EXTERNAL REPAIRS

PLANNING

SOUTH ELEVATION

Page 124

SOUTH ELEVATION

Page 125

WEST ELEVATION

A Better Place...Environment