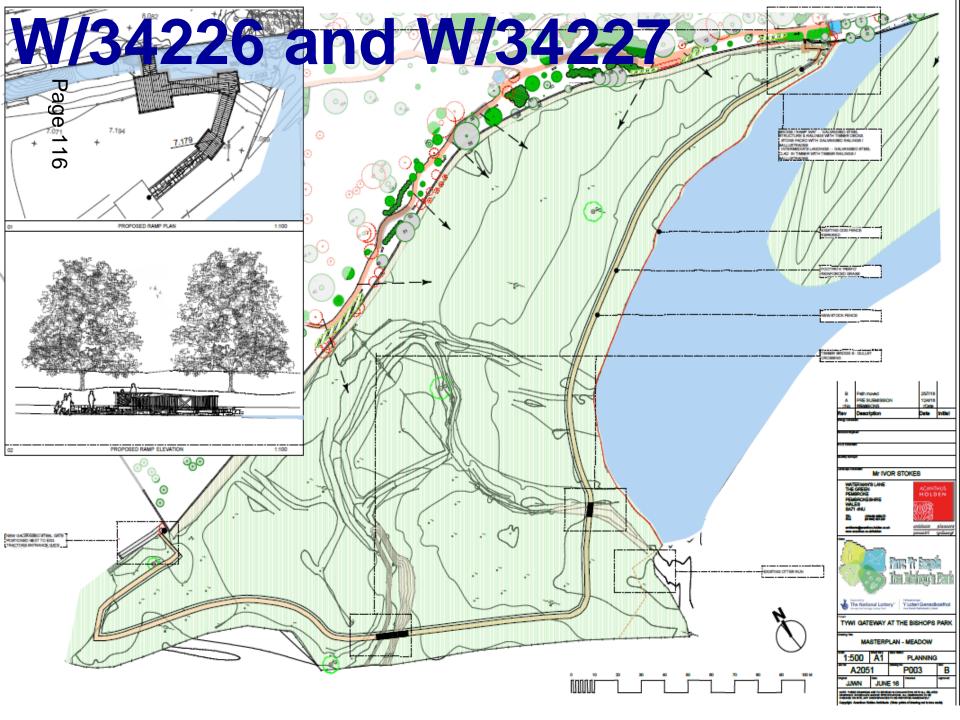

application be determined after a Committee site visit so that the impact on neighbours can be assessed.



Y PWYLLGOR **CYNLLUNIO** 

**PLANNING** COMMITTEE

21 MAWRTH 2017

21 MARCH 2017

RHANBARTH Y DE

**AREA SOUTH** 





### CEISIADAU YR ARGYMHELLIR EU BOD YN CAEL EU CYMERADWYO

# APPLICATIONS RECOMMENDED FOR APPROVAL



A Better Place...Environment













# S/35049 (As Built)





Page 91



















S/31132 (Approved)



Page 101

# S/35086 (As Built)

















This page is intentionally left blank

#### Y PWYLLGOR CYNLLUNIO

#### PLANNING COMMITTEE

21 MAWRTH 2017

21 MARCH 2017

RHANBARTH Y GORLLEWIN AREA WEST

Agenda



#### CEISIADAU YR ARGYMHELLIR EU BOD YN CAEL EU CYMERADWYO

## APPLICATIONS RECOMMENDED FOR APPROVAL



A Better Place...Environment





















EXISTING MORTAR JOINTS RAKED OUT, RE-POINT IN NHL 3.5 LIME MORTAR MIX (FLUSH POINT). TO BE PAINTED

NEW SLATE ROOF 10X20" (CAERNARFON PURPLES). BATTENS, PURLINS, TIMBER SIZES TO MATCH EXG.

WITH A LIME WASH.

NEW RAINWATER GOODS C.I PAINTED BLACK, EXG. C.I. HOPPER & D.PIPE TO BE SALVAGED / REPAIRED / REINSTATED.

WINDOW 'A' SALVAGABLE: - TO BE CAREFULLY REMOVED / REPAIRED / RE-PAINTED. / REINSTATED. NEW C.I IRONMONGERY.

NEW H/W FRAMED, BRACED & LEDGED DOUBLE DOORS / PAINTED, GALV, STEEL IRONMONGERY, (EXG. DOORS NO LONGER EXIST)

NEW HARDWOOD TIMBER CASEMENT WINDOWS & GALV. STEEL IRONMONGERY PAINTED.



EAST ELEVATION



WINDOW'B' SALVAGABLE: - TO BE CAREFULLY REMOVED / REPAIRED / RE-PAINTED / REINSTATED.

NEW CODE 5 LEAD FLASINGS / SOAKERS

REBUILD STONE OUTER R. HAND REVEAL