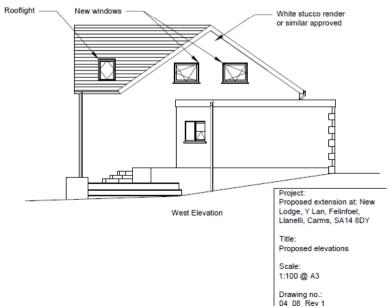

### ADDENDUM - Area South

| Application Number  | S/34900                                                                                                                                                                                                                                                 |
|---------------------|---------------------------------------------------------------------------------------------------------------------------------------------------------------------------------------------------------------------------------------------------------|
| Proposal & Location | REMOVE EXISTING FLAT ROOF AND REPLACE WITH PITCHED ROOF; ALTERATION AND RENOVATION OF GROUND FLOOR FROM 3 BEDROOM TO 2 BEDROOM. NEW FIRST FLOOR TO INCLUDE, 2 BEDROOMS, ENSUITE, BATHROOM AND STUDY AT NEW LODGE, Y LLAN, FELINFOEL, LLANELLI, SA14 8DY |

### THIRD PARTY REPRESENTATIONS

Two of the respondents who have commented on the application live in properties located in Y Lan on the opposite side of the road to the application site while the third lives in the neighbouring Oaklands Estate. The rear elevation of the latter property in the Oaklands Estate is located 50 metres distant of the front elevation of the application bungalow whereby the velux windows proposed in the front of new roof extension will have no unacceptable impact upon the respondent's current privacy levels.

Similarly, the respondent's property at 2 Lan Cottages in Y Lan is located 40 metres to the north of the application property being separated from the same by a detached bungalow. There will therefore be no unacceptable impact upon this property by way of loss of privacy.

The third objection has been received from the occupier of the bungalow located on the opposite side of the road to the application property known as 'Tegfan'. This property is located at right angles to the road in that its side elevation faces the front of the application bungalow. Its side and rear gardens are enclosed by high fencing. The front of the proposed new roof extension will have three velux windows which are to serve two bedrooms and a bathroom and will be orientated towards the side of the respondent's bungalow. The lack of any window openings in the side elevation of the respondent's bungalow will ensure there will be no impact upon the privacy of the dwelling itself. While there will be some outlook towards the side and rear garden space of the property, the separating distance between both properties combined with the height of the velux

windows, whereby the centre of the windows are to be set at a height of 1.8 metres above the internal floor level, will mean that the overlooking will not be of such a level so as to adversely affect the respondent's current living conditions.