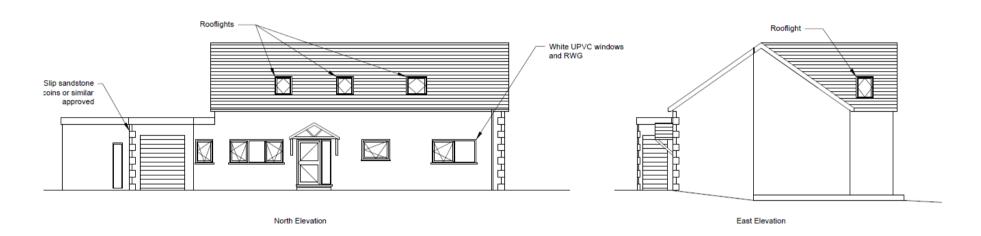

### ADDENDUM - Area South

| Application Number  | S/34900                                                                                                                                                                                                                                                 |
|---------------------|---------------------------------------------------------------------------------------------------------------------------------------------------------------------------------------------------------------------------------------------------------|
| Proposal & Location | REMOVE EXISTING FLAT ROOF AND REPLACE WITH PITCHED ROOF; ALTERATION AND RENOVATION OF GROUND FLOOR FROM 3 BEDROOM TO 2 BEDROOM. NEW FIRST FLOOR TO INCLUDE, 2 BEDROOMS, ENSUITE, BATHROOM AND STUDY AT NEW LODGE, Y LLAN, FELINFOEL, LLANELLI, SA14 8DY |

### THIRD PARTY REPRESENTATIONS

Two of the respondents who have commented on the application live in properties located in Y Lan on the opposite side of the road to the application site while the third lives in the neighbouring Oaklands Estate. The rear elevation of the latter property in the Oaklands Estate is located 50 metres distant of the front elevation of the application bungalow whereby the velux windows proposed in the front of new roof extension will have no unacceptable impact upon the respondent's current privacy levels.

Similarly, the respondent's property at 2 Lan Cottages in Y Lan is located 40 metres to the north of the application property being separated from the same by a detached bungalow. There will therefore be no unacceptable impact upon this property by way of loss of privacy.

The third objection has been received from the occupier of the bungalow located on the opposite side of the road to the application property known as 'Tegfan'. This property is located at right angles to the road in that its side elevation faces the front of the application bungalow. Its side and rear gardens are enclosed by high fencing. The front of the proposed new roof extension will have three velux windows which are to serve two bedrooms and a bathroom and will be orientated towards the side of the respondent's bungalow. The lack of any window openings in the side elevation of the respondent's bungalow will ensure there will be no impact upon the privacy of the dwelling itself. While there will be some outlook towards the side and rear garden space of the property, the separating distance between both properties combined with the height of the velux

windows, whereby the centre of the windows are to be set at a height of 1.8 metres above the internal floor level, will mean that the overlooking will not be of such a level so as to adversely affect the respondent's current living conditions.