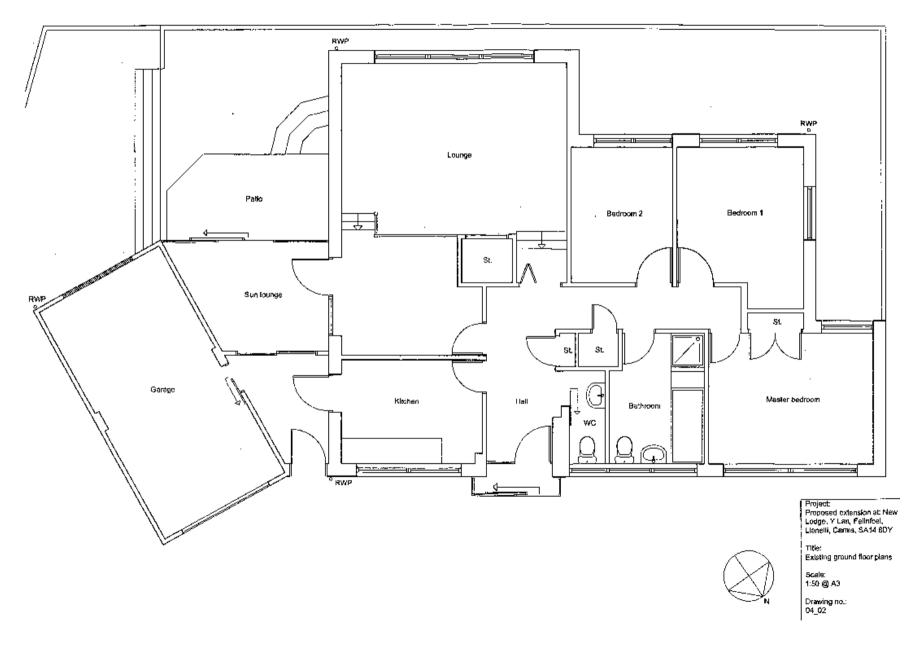

### ADDENDUM - Area South

| Application Number  | S/34900                                                                                                                                                                                                                                                 |
|---------------------|---------------------------------------------------------------------------------------------------------------------------------------------------------------------------------------------------------------------------------------------------------|
| Proposal & Location | REMOVE EXISTING FLAT ROOF AND REPLACE WITH PITCHED ROOF; ALTERATION AND RENOVATION OF GROUND FLOOR FROM 3 BEDROOM TO 2 BEDROOM. NEW FIRST FLOOR TO INCLUDE, 2 BEDROOMS, ENSUITE, BATHROOM AND STUDY AT NEW LODGE, Y LLAN, FELINFOEL, LLANELLI, SA14 8DY |

### THIRD PARTY REPRESENTATIONS

Two of the respondents who have commented on the application live in properties located in Y Lan on the opposite side of the road to the application site while the third lives in the neighbouring Oaklands Estate. The rear elevation of the latter property in the Oaklands Estate is located 50 metres distant of the front elevation of the application bungalow whereby the velux windows proposed in the front of new roof extension will have no unacceptable impact upon the respondent's current privacy levels.

Similarly, the respondent's property at 2 Lan Cottages in Y Lan is located 40 metres to the north of the application property being separated from the same by a detached bungalow. There will therefore be no unacceptable impact upon this property by way of loss of privacy.

The third objection has been received from the occupier of the bungalow located on the opposite side of the road to the application property known as 'Tegfan'. This property is located at right angles to the road in that its side elevation faces the front of the application bungalow. Its side and rear gardens are enclosed by high fencing. The front of the proposed new roof extension will have three velux windows which are to serve two bedrooms and a bathroom and will be orientated towards the side of the respondent's bungalow. The lack of any window openings in the side elevation of the respondent's bungalow will ensure there will be no impact upon the privacy of the dwelling itself. While there will be some outlook towards the side and rear garden space of the property, the separating distance between both properties combined with the height of the velux