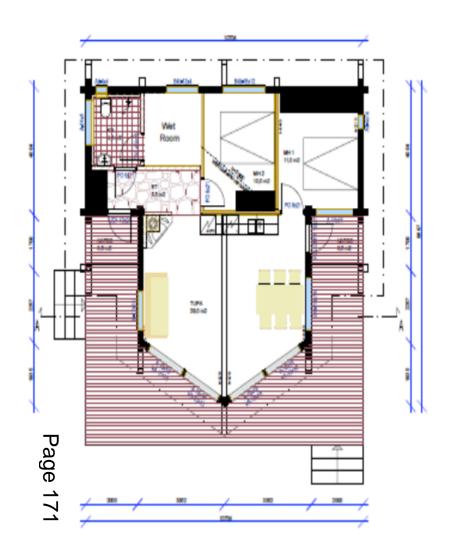

### APPLICATIONS RECOMMENDED FOR REFUSAL

A Better Place...Environment

A Better Place...Environment

W/35171 Scale 1:1250 Page 168 LOCCADAL

Creigiau Bach, Llangain, Carmarthen, SA33 5AY

Page 170

West Facing

Proposed Log Cabin at Creigiau Bach SA335AY Scale 1:100 Date:17/01/