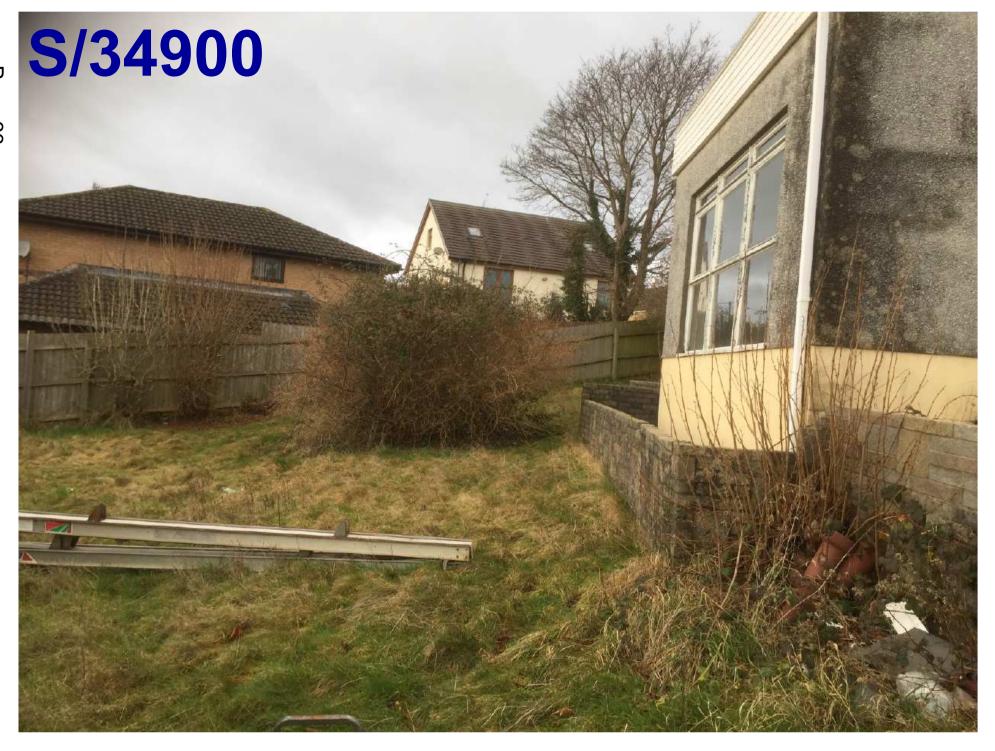

### ADDENDUM - Area South

| Application Number  | S/34900                                                                                                                                                                                                                                                 |
|---------------------|---------------------------------------------------------------------------------------------------------------------------------------------------------------------------------------------------------------------------------------------------------|
| Proposal & Location | REMOVE EXISTING FLAT ROOF AND REPLACE WITH PITCHED ROOF; ALTERATION AND RENOVATION OF GROUND FLOOR FROM 3 BEDROOM TO 2 BEDROOM. NEW FIRST FLOOR TO INCLUDE, 2 BEDROOMS, ENSUITE, BATHROOM AND STUDY AT NEW LODGE, Y LLAN, FELINFOEL, LLANELLI, SA14 8DY |

### THIRD PARTY REPRESENTATIONS

Two of the respondents who have commented on the application live in properties located in Y Lan on the opposite side of the road to the application site while the third lives in the neighbouring Oaklands Estate. The rear elevation of the latter property in the Oaklands Estate is located 50 metres distant of the front elevation of the application bungalow whereby the velux windows proposed in the front of new roof extension will have no unacceptable impact upon the respondent's current privacy levels.

Similarly, the respondent's property at 2 Lan Cottages in Y Lan is located 40 metres to the north of the application property being separated from the same by a detached bungalow. There will therefore be no unacceptable impact upon this property by way of loss of privacy.