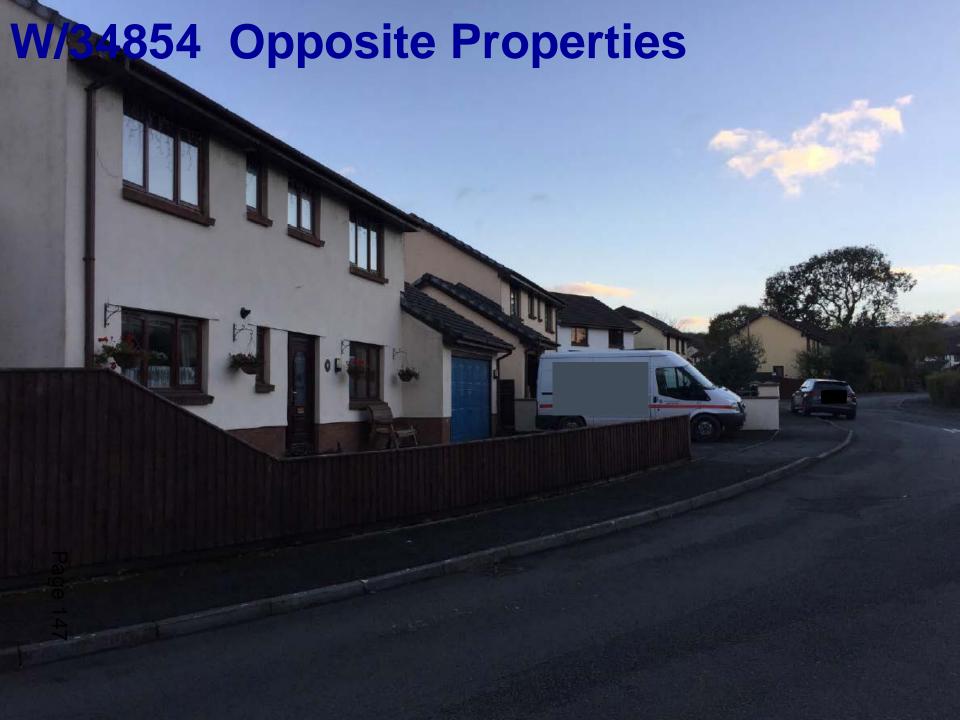

AST ELEVATION



WINDOW'B' SALVAGABLE: - TO BE CAREFULLY REMOVED / REPAIRED / RE-PAINTED / REINSTATED.

NEW CODE 5 LEAD FLASINGS / SOAKERS

REBUILD STONE OUTER R. HAND REVEAL (7 COURSES)

EXISTING MAIN DOOR & FRAME SALVAGABLE: - TO BE CAREFULLY REMOVED / REPAIRED / RE-PAINTED / REINSTATED, NEW GALV, STEEL IRONMONGERY PAINTED

EXTERNAL LEVELS LOWERED 100mm TO BUILDING PERIMETER

CLAY GULLIES & C.I GRATES TO NEW SOAKAWAYS





WHIGT CARMARTHENSHIRE

TOWY GATEWAY - THE BOTHY PHASE I EXTERNAL REPAIRS

PLANNING

SOUTH ELEVATION



Page 124





SOUTH ELEVATION



Page 125

WEST ELEVATION





























A Better Place...Environment

#### **Site Location**



#### **Site Location**



Page 141







# W/34854 Rear Elevations of Glendale Terrace on opposite bank Application Site





### W/34854 Proposed Layout



## W/34854 Elevations & Streetscene





#### W/34854 Floor Plans

Page 150 Bedroom 2 Bedroom 3 bathroom Dining Room Kıtchen shower Lounge w/drobe w/drobe landing Hall Master Bedroom Study coats Bedroom 4 en suite WC FIRST FLOOR PLAN

### W/34854 Detached Garage





Garage First Floor Plan. Scale 1:50 @A1





Garage Ground Floor Plan. Scale 1:50 @A1



Garage side elevation

Garage side elevation East

#### W/34854 FCA Extract 1 in 1000year event

Figure 4.3: 1 in 1000 year Undefended Depth Scenario



#### W/34854 Proposed Layout



Page 153



A Better Place...Environment



















### CEISIADAU YR ARGYMHELLIR EU BOD YN CAEL EU GWRTHOD

### APPLICATIONS RECOMMENDED FOR REFUSAL



A Better Place...Environment



A Better Place...Environment