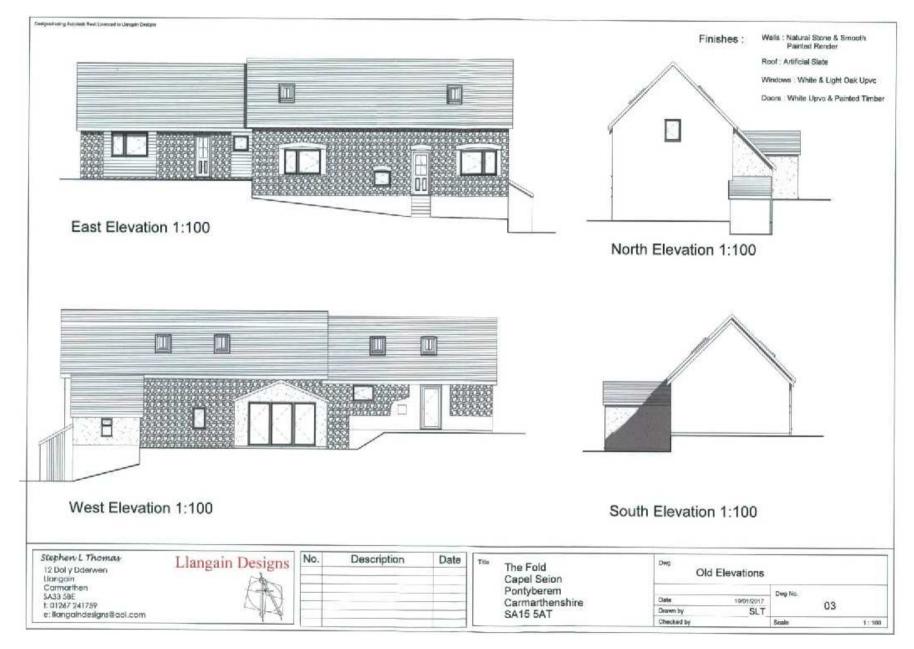

----------------------------------------------------------------------------------------------------------------------------------------------|
| Proposal & Location | ALTERNATIVE SCHEME FOR ONE DWELLING (RESUBMISSION OF S/34809 - REFUSED 06/01/2017) AT PLOT ADJACENT, 15 HEOL DDU, PEN Y MYNYDD, TRIMSARAN, SA15 4RN |

#### **DETAILS**:

#### **CONSULTATIONS**

**Local Member** – County Councillor Mrs M Gravell requests that the application be determined after a Committee site visit so that the impact on neighbours can be assessed.



Y PWYLLGOR **CYNLLUNIO** 

**PLANNING** COMMITTEE

21 MAWRTH 2017

21 MARCH 2017

RHANBARTH Y DE

**AREA SOUTH** 





### CEISIADAU YR ARGYMHELLIR EU BOD YN CAEL EU CYMERADWYO

# APPLICATIONS RECOMMENDED FOR APPROVAL



A Better Place...Environment













# S/35049 (As Built)





Page 91



















S/31132 (Approved)



Page 101

# S/35086 (As Built)

















This page is intentionally left blank

#### Y PWYLLGOR CYNLLUNIO

#### PLANNING COMMITTEE

21 MAWRTH 2017

21 MARCH 2017

RHANBARTH Y GORLLEWIN AREA WEST

Agenda



#### CEISIADAU YR ARGYMHELLIR EU BOD YN CAEL EU CYMERADWYO

## APPLICATIONS RECOMMENDED FOR APPROVAL



A Better Place...Environment





















EXISTING MORTAR JOINTS RAKED OUT, RE-POINT IN NHL 3.5 LIME MORTAR MIX (FLUSH POINT). TO BE PAINTED

NEW SLATE ROOF 10X20" (CAERNARFON PURPLES). BATTENS, PURLINS, TIMBER SIZES TO MATCH EXG.

WITH A LIME WASH.

NEW RAINWATER GOODS C.I PAINTED BLACK, EXG. C.I. HOPPER & D.PIPE TO BE SALVAGED / REPAIRED / REINSTATED.

WINDOW 'A' SALVAGABLE: - TO BE CAREFULLY