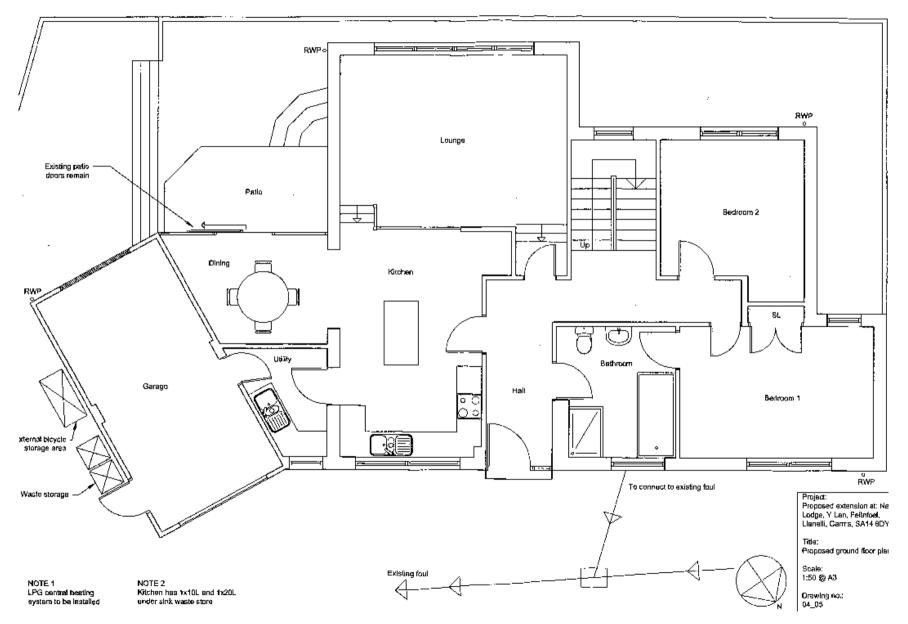

### ADDENDUM - Area South

| Application Number  | S/34900                                                                                                                                                                                                                                                 |
|---------------------|---------------------------------------------------------------------------------------------------------------------------------------------------------------------------------------------------------------------------------------------------------|
| Proposal & Location | REMOVE EXISTING FLAT ROOF AND REPLACE WITH PITCHED ROOF; ALTERATION AND RENOVATION OF GROUND FLOOR FROM 3 BEDROOM TO 2 BEDROOM. NEW FIRST FLOOR TO INCLUDE, 2 BEDROOMS, ENSUITE, BATHROOM AND STUDY AT NEW LODGE, Y LLAN, FELINFOEL, LLANELLI, SA14 8DY |

### THIRD PARTY REPRESENTATIONS

Two of the respondents who have commented on the application live in properties located in Y Lan on the opposite side of the road to the application site while the third lives in the neighbouring Oaklands Estate. The rear elevation of the latter property in the Oaklands Estate is located 50 metres distant of the front elevation of the application bungalow whereby the velux windows proposed in the front of new roof extension will have no unacceptable impact upon the respondent's current privacy levels.

Similarly, the respondent's property at 2 Lan Cottages in Y Lan is located 40 metres to the north of the application property being separated from the same by a detached bungalow. There will therefore be no unacceptable impact upon this property by way of loss of privacy.

The third objection has been received from the occupier of the bungalow located on the opposite side of the road to the application property known as 'Tegfan'. This property is located at right angles to the road in that its side elevation faces the front of the application bungalow. Its side and rear gardens are enclosed by high fencing. The front of the proposed new roof extension will have three velux windows which are to serve two bedrooms and a bathroom and will be orientated towards the side of the respondent's bungalow. The lack of any window openings in the side elevation of the respondent's bungalow will ensure there will be no impact upon the privacy of the dwelling itself. While there will be some outlook towards the side and rear garden space of the property, the separating distance between both properties combined with the height of the velux