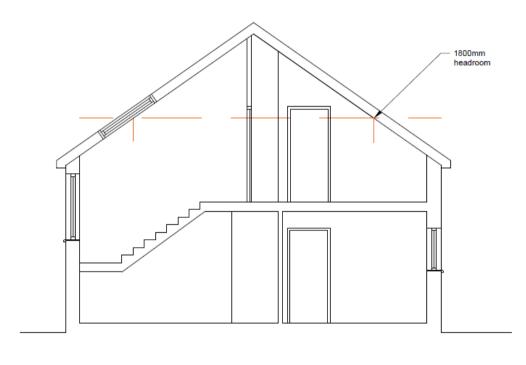

Title:

Proposed section A-A & B-E

Scale: 1:50 @ A3

Drawing no.: 04\_09\_Rev 1