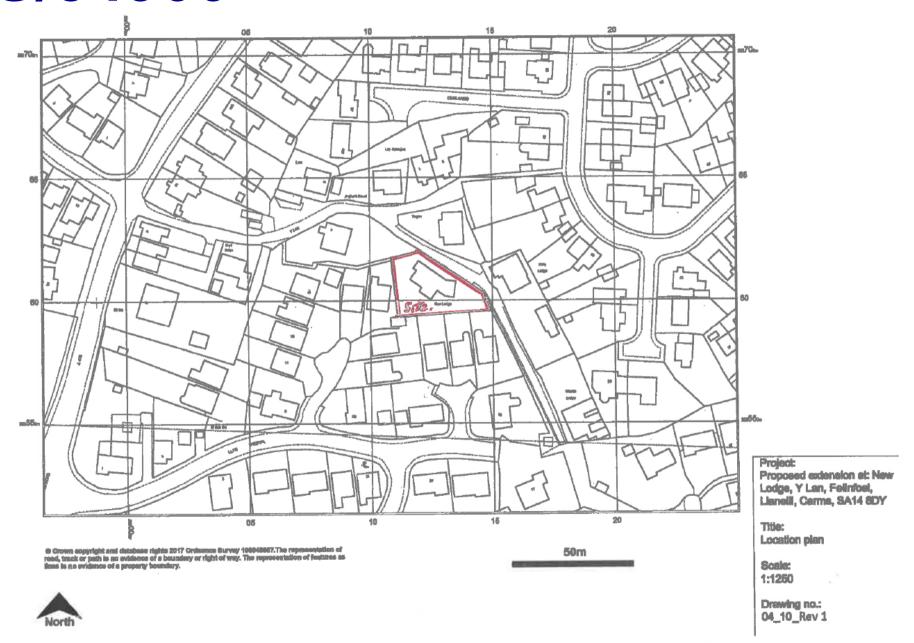

### ADDENDUM - Area South

| Application Number  | S/34900                                                                                                                                                                                                                                                 |
|---------------------|---------------------------------------------------------------------------------------------------------------------------------------------------------------------------------------------------------------------------------------------------------|
| Proposal & Location | REMOVE EXISTING FLAT ROOF AND REPLACE WITH PITCHED ROOF; ALTERATION AND RENOVATION OF GROUND FLOOR FROM 3 BEDROOM TO 2 BEDROOM. NEW FIRST FLOOR TO INCLUDE, 2 BEDROOMS, ENSUITE, BATHROOM AND STUDY AT NEW LODGE, Y LLAN, FELINFOEL, LLANELLI, SA14 8DY |

### THIRD PARTY REPRESENTATIONS

Two of the respondents who have commented on the application live in properties located in Y Lan on the opposite side of the road to the application site while the third lives in the neighbouring Oaklands Estate. The rear elevation of the latter property in the Oaklands Estate is located 50 metres distant of the front elevation of the application bungalow whereby the velux windows proposed in the front of new roof extension will have no unacceptable impact upon the respondent's current privacy levels.

Similarly, the respondent's property at 2 Lan Cottages in Y Lan is located 40 metres to the north of the application property being separated from the same by a detached bungalow. There will therefore be no unacceptable impact upon this property by way of loss of privacy.

The third objection has been received from the occupier of the bungalow located on the opposite side of the road to the application property known as 'Tegfan'. This property is located at right angles to the road in that its side elevation faces the front of the application bungalow. Its side and rear gardens are enclosed by high fencing. The front of the proposed new roof extension will have three velux windows which are to serve two bedrooms and a bathroom and will be orientated towards the side of the respondent's bungalow. The lack of any window openings in the side elevation of the respondent's bungalow will ensure there will be no impact upon the privacy of the dwelling itself. While there will be some outlook towards the side and rear garden space of the property, the separating distance between both properties combined with the height of the velux