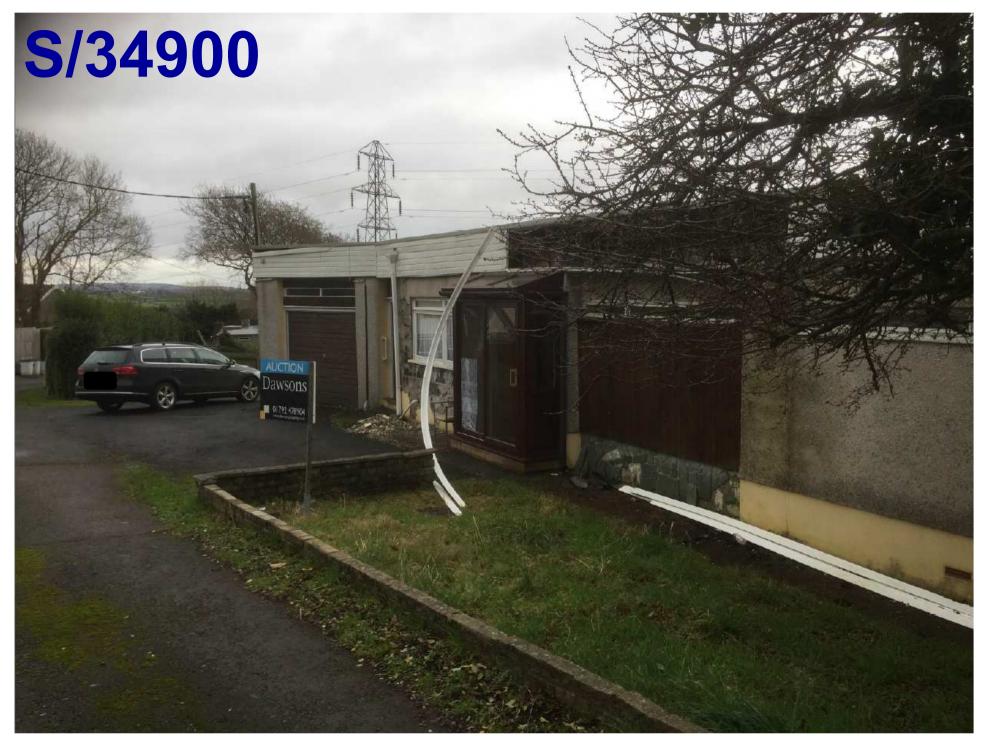

### ADDENDUM - Area South

| Application Number  | S/34900                                                                                                                                                                                                                                                 |
|---------------------|---------------------------------------------------------------------------------------------------------------------------------------------------------------------------------------------------------------------------------------------------------|
| Proposal & Location | REMOVE EXISTING FLAT ROOF AND REPLACE WITH PITCHED ROOF; ALTERATION AND RENOVATION OF GROUND FLOOR FROM 3 BEDROOM TO 2 BEDROOM. NEW FIRST FLOOR TO INCLUDE, 2 BEDROOMS, ENSUITE, BATHROOM AND STUDY AT NEW LODGE, Y LLAN, FELINFOEL, LLANELLI, SA14 8DY |

### THIRD PARTY REPRESENTATIONS

Two of the respondents who have commented on the application live in properties located in Y Lan on the opposite side of the road to the application site while the third lives in the neighbouring Oaklands Estate. The rear elevation of the latter property in the Oaklands Estate is located 50 metres distant of the front elevation of the application bungalow whereby the velux windows proposed in the front of new roof extension will have no unacceptable impact upon the respondent's current privacy levels.

Similarly, the respondent's property at 2 Lan Cottages in Y Lan is located 40 metres to the north of the application property being separated from the same by a detached bungalow. There will therefore be no unacceptable impact upon this property by way of loss of privacy.

The third objection has been received from the occupier of the bungalow located on the opposite side of the road to the application property known as 'Tegfan'. This property is located at right angles to the road in that its side elevation faces the front of the application bungalow. Its side and rear gardens are enclosed by high fencing. The front of the proposed new roof extension will have three velux windows which are to serve two bedrooms and a bathroom and will be orientated towards the side of the respondent's bungalow. The lack of any window openings in the side elevation of the respondent's bungalow will ensure there will be no impact upon the privacy of the dwelling itself. While there will be some outlook towards the side and rear garden space of the property, the separating distance between both properties combined with the height of the velux