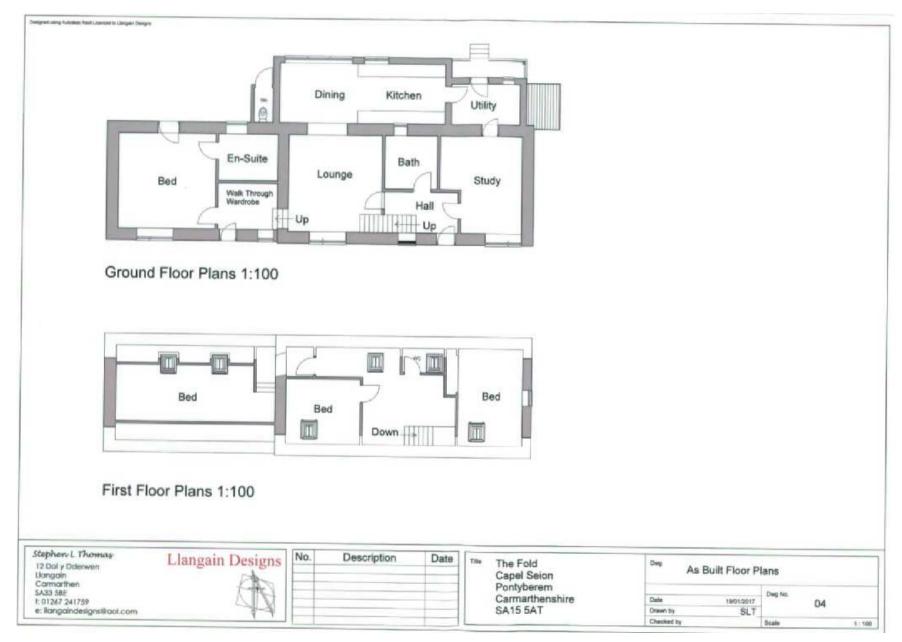

### ADDENDUM - Area South

| Application Number  | S/34900                                                                                                                                                                                                                                                 |
|---------------------|---------------------------------------------------------------------------------------------------------------------------------------------------------------------------------------------------------------------------------------------------------|
| Proposal & Location | REMOVE EXISTING FLAT ROOF AND REPLACE WITH PITCHED ROOF; ALTERATION AND RENOVATION OF GROUND FLOOR FROM 3 BEDROOM TO 2 BEDROOM. NEW FIRST FLOOR TO INCLUDE, 2 BEDROOMS, ENSUITE, BATHROOM AND STUDY AT NEW LODGE, Y LLAN, FELINFOEL, LLANELLI, SA14 8DY |

Concerns that the proposal will be out of character with the surrounding area have been addressed in the main report presented to Committee. Furthermore, matters raised regarding loss of outlook and views are not material in the consideration of the application.

The recommendation to approve therefore remains unchanged.

Y PWYLLGOR CYNLLUNIO PLANNING COMMITTEE

21 MAWRTH 2017

21 MARCH 2017

RHANBARTH Y DE

**AREA SOUTH** 