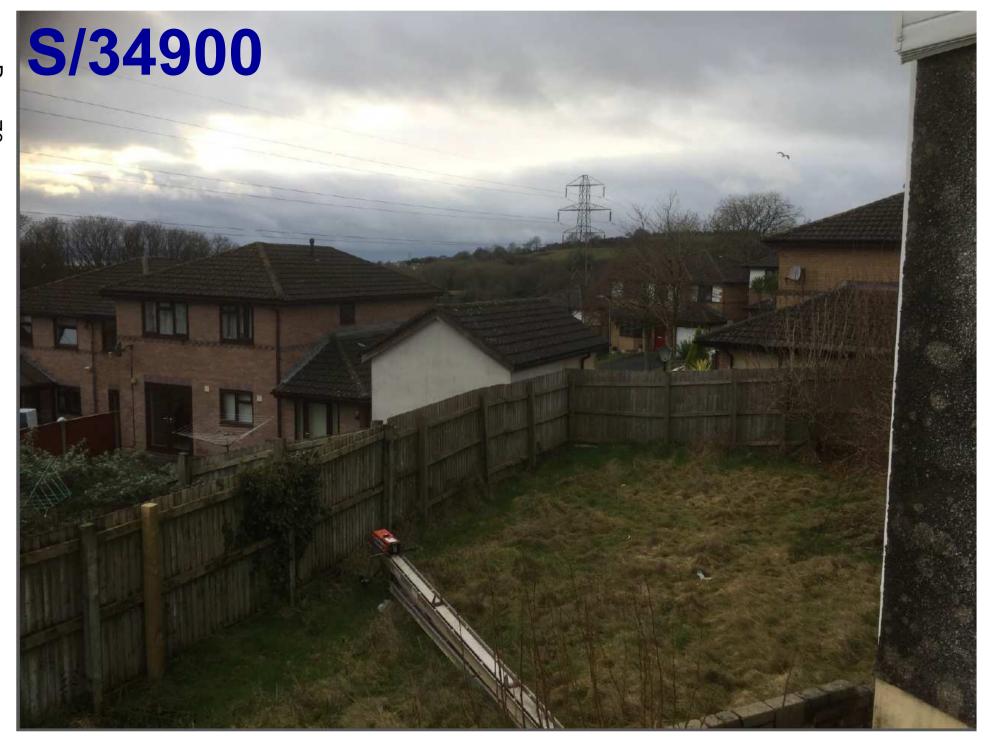

### ADDENDUM - Area South

| Application Number  | S/34900                                                                                                                                                                                                                                                 |
|---------------------|---------------------------------------------------------------------------------------------------------------------------------------------------------------------------------------------------------------------------------------------------------|
| Proposal & Location | REMOVE EXISTING FLAT ROOF AND REPLACE WITH PITCHED ROOF; ALTERATION AND RENOVATION OF GROUND FLOOR FROM 3 BEDROOM TO 2 BEDROOM. NEW FIRST FLOOR TO INCLUDE, 2 BEDROOMS, ENSUITE, BATHROOM AND STUDY AT NEW LODGE, Y LLAN, FELINFOEL, LLANELLI, SA14 8DY |

### THIRD PARTY REPRESENTATIONS

Two of the respondents who have commented on the application live in properties located in Y Lan on the opposite side of the road to the application site while the third lives in the neighbouring Oaklands Estate. The rear elevation of the latter property in the Oaklands Estate is located 50 metres distant of the front elevation of the application bungalow whereby the velux windows proposed in the front of new roof extension will have no unacceptable impact upon the respondent's current privacy levels.

Similarly, the respondent's property at 2 Lan Cottages in Y Lan is located 40 metres to the north of the application property being separated from the same by a detached bungalow. There will therefore be no unacceptable impact upon this property by way of loss of privacy.

The third objection has been received from the occupier of the bungalow located on the opposite side of the road to the application property known as 'Tegfan'. This property is located at right angles to the road in that its side elevation faces the front of the application bungalow. Its side and rear gardens are enclosed by high fencing. The front of the proposed new roof extension will have three velux windows which are to serve two bedrooms and a bathroom and will be orientated towards the side of the respondent's bungalow. The lack of any window openings in the side elevation of the respondent's bungalow will ensure there will be no impact upon the privacy of the dwelling itself. While there will be some outlook towards the side and rear garden space of the property, the separating distance between both properties combined with the height of the velux

windows, whereby the centre of the windows are to be set at a height of 1.8 metres above the internal floor level, will mean that the overlooking will not be of such a level so as to adversely affect the respondent's current living conditions.