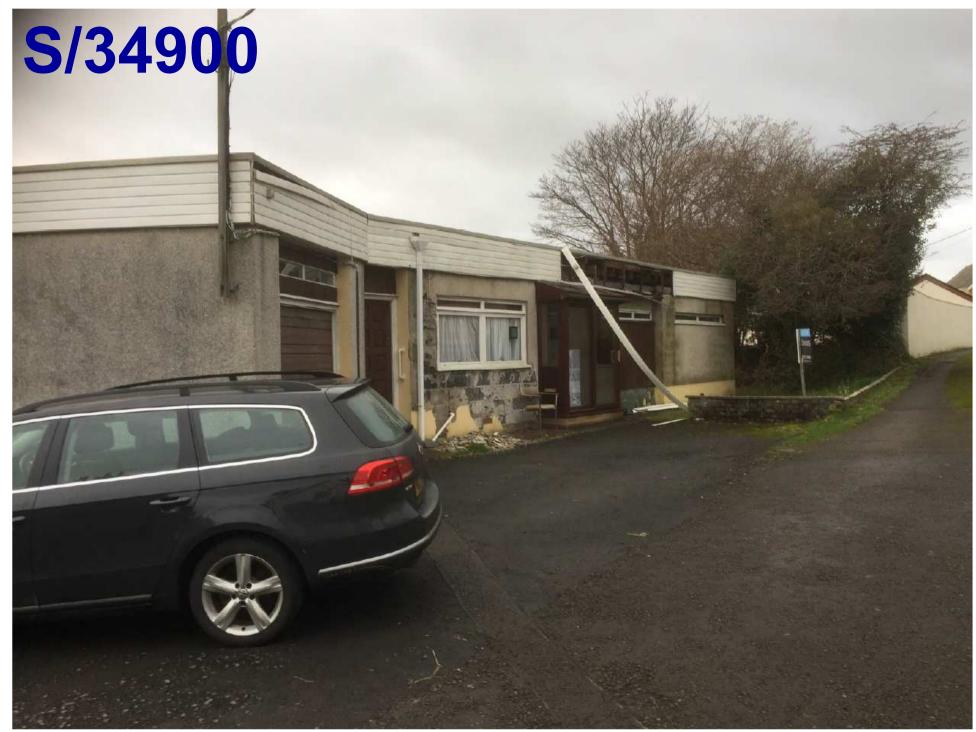

### ADDENDUM - Area South

| Application Number  | S/34900                                                                                                                                                                                                                                                 |
|---------------------|---------------------------------------------------------------------------------------------------------------------------------------------------------------------------------------------------------------------------------------------------------|
| Proposal & Location | REMOVE EXISTING FLAT ROOF AND REPLACE WITH PITCHED ROOF; ALTERATION AND RENOVATION OF GROUND FLOOR FROM 3 BEDROOM TO 2 BEDROOM. NEW FIRST FLOOR TO INCLUDE, 2 BEDROOMS, ENSUITE, BATHROOM AND STUDY AT NEW LODGE, Y LLAN, FELINFOEL, LLANELLI, SA14 8DY |