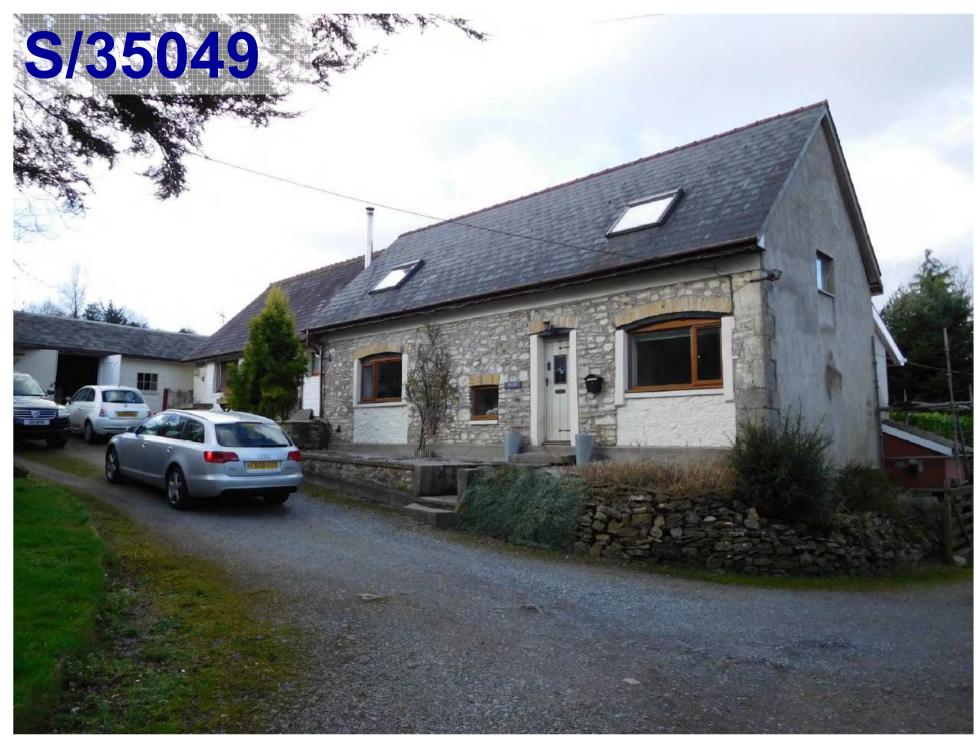

-------------------------------------------------------------------------------------------------------|
| Proposal & Location | ALTERNATIVE SCHEME FOR ONE DWELLING (RESUBMISSION OF S/34809 - REFUSED 06/01/2017) AT PLOT ADJACENT, 15 HEOL DDU, PEN Y MYNYDD, TRIMSARAN, SA15 4RN |

#### **DETAILS**:

#### **CONSULTATIONS**

**Local Member** – County Councillor Mrs M Gravell requests that the application be determined after a Committee site visit so that the impact on neighbours can be assessed.



Y PWYLLGOR **CYNLLUNIO** 

**PLANNING** COMMITTEE

21 MAWRTH 2017

21 MARCH 2017

RHANBARTH Y DE

**AREA SOUTH** 





### CEISIADAU YR ARGYMHELLIR EU BOD YN CAEL EU CYMERADWYO

# APPLICATIONS RECOMMENDED FOR APPROVAL



A Better Place...Environment













# S/35049 (As Built)





Page 91



















S/31132 (Approved)



Page 101

# S/35086 (As Built)

















This page is intentionally left blank

#### Y PWYLLGOR CYNLLUNIO

#### PLANNING COMMITTEE

21 MAWRTH 2017

21 MARCH 2017

RHANBARTH Y GORLLEWIN AREA WEST

Agenda



#### CEISIADAU YR ARGYMHELLIR EU BOD YN CAEL EU CYMERADWYO

## APPLICATIONS RECOMMENDED FOR APPROVAL



A Better Place...Environment





















EXISTING MORTAR JOINTS RAKED OUT, RE-POINT IN NHL 3.5 LIME MORTAR MIX (FLUSH POINT). TO BE PAINTED

NEW SLATE ROOF 10X20" (CAERNARFON PURPLES). BATTENS, PURLINS, TIMBER SIZES TO MATCH EXG.

WITH A LIME WASH.

NEW RAINWATER GOODS C.I PAINTED BLACK, EXG. C.I. HOPPER & D.PIPE TO BE SALVAGED / REPAIRED / REINSTATED.

WINDOW 'A' SALVAGABLE: - TO BE CAREFULLY REMOVED / REPAIRED / RE-PAINTED. / REIN