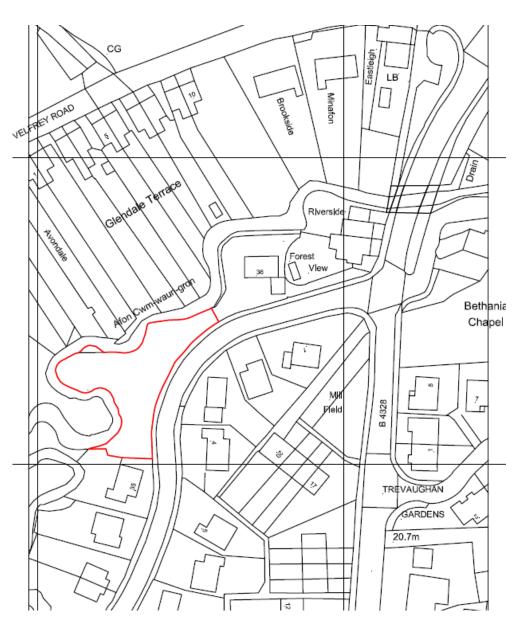

DOORS NO LONGER EXIST)

NEW HARDWOOD TIMBER CASEMENT WINDOWS & GALV. STEEL IRONMONGERY PAINTED.



EAST ELEVATION



WINDOW'B' SALVAGABLE: - TO BE CAREFULLY REMOVED / REPAIRED / RE-PAINTED / REINSTATED.

NEW CODE 5 LEAD FLASINGS / SOAKERS

REBUILD STONE OUTER R. HAND REVEAL (7 COURSES)

EXISTING MAIN DOOR & FRAME SALVAGABLE: - TO BE CAREFULLY REMOVED / REPAIRED / RE-PAINTED / REINSTATED, NEW GALV, STEEL IRONMONGERY PAINTED

EXTERNAL LEVELS LOWERED 100mm TO BUILDING PERIMETER

CLAY GULLIES & C.I GRATES TO NEW SOAKAWAYS





WHIGT CARMARTHENSHIRE

TOWY GATEWAY - THE BOTHY PHASE I EXTERNAL REPAIRS

PLANNING

SOUTH ELEVATION



Page 124





SOUTH ELEVATION



Page 125

WEST ELEVATION





























A Better Place...Environment

#### **Site Location**



#### **Site Location**



Page 141







# W/34854 Rear Elevations of Glendale Terrace on opposite bank Application Site





### W/34854 Proposed Layout



## W/34854 Elevations & Streetscene





#### W/34854 Floor Plans

Page 150 Bedroom 2 Bedroom 3 bathroom Dining Room Kıtchen shower Lounge w/drobe w/drobe landing Hall Master Bedroom Study coats Bedroom 4 en suite WC FIRST FLOOR PLAN

### W/34854 Detached Garage





Garage First Floor Plan. Scale 1:50 @A1





Garage Ground Floor Plan. Scale 1:50 @A1



Garage side elevation

Garage side elevation East

#### W/34854 FCA Extract 1 in 1000year event

Figure 4.3: 1 in 1000 year Undefended Depth Scenario



#### W/34854 Proposed Layout



Page 153



A Better Place...Environment



















### CEISIADAU YR ARGYMHELLIR EU BOD YN CAEL EU GWRTHOD

### APPL