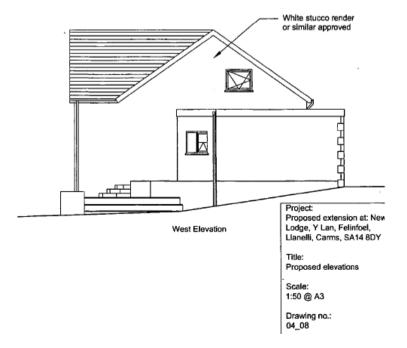

### ADDENDUM - Area South

| Application Number  | S/34900                                                                                                                                                                                                                                                 |
|---------------------|---------------------------------------------------------------------------------------------------------------------------------------------------------------------------------------------------------------------------------------------------------|
| Proposal & Location | REMOVE EXISTING FLAT ROOF AND REPLACE WITH PITCHED ROOF; ALTERATION AND RENOVATION OF GROUND FLOOR FROM 3 BEDROOM TO 2 BEDROOM. NEW FIRST FLOOR TO INCLUDE, 2 BEDROOMS, ENSUITE, BATHROOM AND STUDY AT NEW LODGE, Y LLAN, FELINFOEL, LLANELLI, SA14 8DY |

### THIRD PARTY REPRESENTATIONS

Two of the respondents who have commented on the application live in properties located in Y Lan on the opposite side of the road to the application site while the third lives in the neighbouring Oaklands Estate. The rear elevation of the latter property in the Oaklands Estate is located 50 metres distant of the front elevation of the application bungalow whereby the velux windows proposed in the front of new roof extension will have no unacceptable impact upon the respondent's current privacy levels.

Similarly, the respondent's property at 2 Lan Cottages in Y Lan is located 40 metres to the north of the application property being separated from the same by a detached bungalow. There will therefore be no unacceptable impact upon this property by way of loss of privacy.

The third objection has been received from the occupier of the bungalow located on the opposite side of the road to the application property known as 'Tegfan'. This property is located at right angles to the road in that its side elevation faces the front of the application bungalow. Its side and rear gardens are enclosed by high fencing. The front of the proposed new roof extension will have three velux windows which are to serve two bedrooms and a bathroom and will be orientated towards the side of the respondent's bungalow. The lack of any window openings in the side elevation of the respondent's bungalow will ensure there will be no impact upon the privacy of the dwelling itself. While there will be some outlook towards the side and rear garden space of the property, the separating distance between both properties combined with the height of the velux

windows, whereby the centre of the windows are to be set at a height of 1.8 metres above the internal floor level, will mean that the overlooking will not be of such a level so as to adversely affect the respondent's current living conditions.