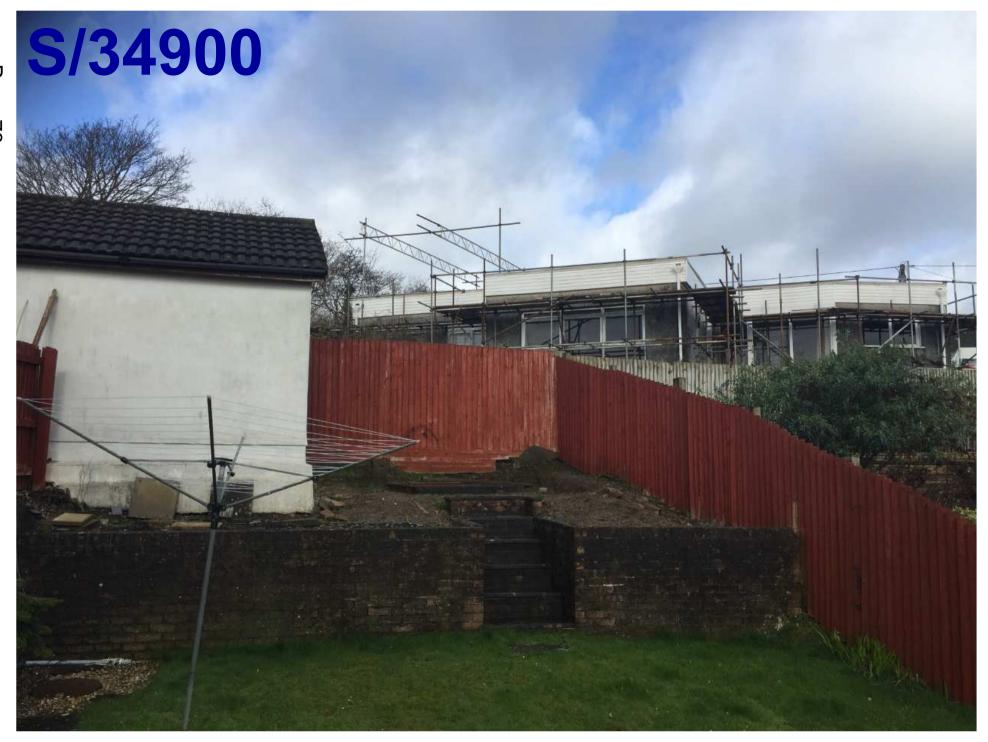

### ADDENDUM - Area South

| Application Number  | S/34900                                                                                                                                                                                                                                                 |
|---------------------|---------------------------------------------------------------------------------------------------------------------------------------------------------------------------------------------------------------------------------------------------------|
| Proposal & Location | REMOVE EXISTING FLAT ROOF AND REPLACE WITH PITCHED ROOF; ALTERATION AND RENOVATION OF GROUND FLOOR FROM 3 BEDROOM TO 2 BEDROOM. NEW FIRST FLOOR TO INCLUDE, 2 BEDROOMS, ENSUITE, BATHROOM AND STUDY AT NEW LODGE, Y LLAN, FELINFOEL, LLANELLI, SA14 8DY |

### THIRD PARTY REPRESENTATIONS

Two of the respondents who have commented on the application live in properties located in Y Lan on the opposite side of the road to the application site while the third lives in the neighbouring Oaklands Estate. The rear elevation of the latter property in the Oaklands Estate is located 50 metres distant of the front elevation of the application bungalow whereby the velux windows proposed in the front of new roof extension will have no unacceptable impact upon the respondent's current privacy levels.

Similarly, the respondent's property at 2 Lan Cottages in Y Lan is located 40 metres to the north of the application property being separated from the same by a detached bungalow. There will therefore be no unacceptable impact upon this property by way of loss of privacy.

The third objection has been received from the occupier of the bungalow located on the opposite side of the road to the application property known as 'Tegfan'. This property is located at right angles to the road in that its side elevation faces the front of the application bungalow. Its side and rear gardens are enclosed by high fencing. The front of the proposed new roof extension will have three velux windows which are to serve two bedrooms and a bathroom and will be orientated towards the side of the respondent's bungalow. The lack of any window openings in the side elevation of the respondent's bungalow will ensure there will be no impact upon the privacy of the dwelling itself. While there will be some outlook towards the side and rear garden space of the property, the separating distance between both properties combined with the height of the velux