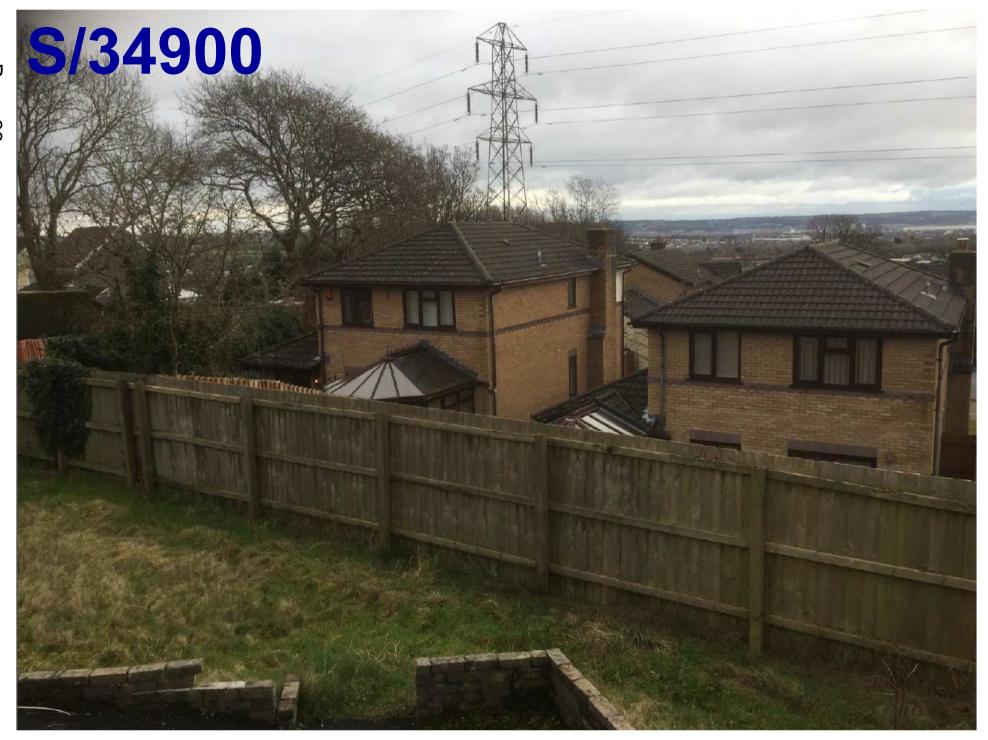

### THIRD PARTY REPRESENTATIONS

Two of the respondents who have commented on the application live in properties located in Y Lan on the opposite side of the road to the application site while the third lives in the neighbouring Oaklands Estate. The rear elevation of the latter property in the Oaklands Estate is located 50 metres distant of the front elevation of the application bungalow whereby the velux windows proposed in the front of new roof extension will have no unacceptable impact upon the respondent's current privacy levels.

The third objection has been received from the occupier of the bungalow located on the opposite side of the road to the application property known as 'Tegfan'. This property is located at right angles to the road in that its side elevation faces the front of the application bungalow. Its side and rear gardens are enclosed by high fencing. The front of the proposed new roof extension will have three velux windows which are to serve two bedrooms and a bathroom and will be orientated towards the side of the respondent's bungalow. The lack of any window openings in the side elevation of the respondent's bungalow will ensure there will be no impact upon the privacy of the dwelling itself. While there will be some outlook towards the side and rear garden space of the property, the separating distance between both properties combined with the height of the velux

windows, whereby the centre of the windows are to be set at a height of 1.8 metres above the internal floor level, will mean that the overlooking will not be of such a level so as to adversely affect the respondent's current living conditions.